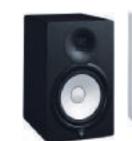

## YAMAHA STAGEPAS PA SYSTEMS MG06X MIXER

HS SERIES STUDIO MONITORS

SEE COSMOMUSIC.CA FOR DETAILS

Sennheiser **E935 Dynamic Cardioid Vocal Microphone** PIMISENE935

P-830 Bass Drum Pedal DAPDPERP830

**SAVE \$40** \$69.00 Reg. \$109.00

MG06X

HS8 HS8 (White)