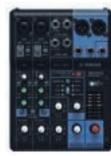

## YAMAHA STAGEPAS PA SYSTEMS MG06X MIXER

HS SERIES STUDIO MONITORS

SEE COSMOMUSIC.CA FOR DETAILS

Sennheiser **E935 Dynamic Cardioid Vocal Microphone** PIMISENE935

P-830 Bass Drum Pedal DAPDPERP830

**SAVE \$40** \$69.00 Reg. \$109.00

MG06X

HS8 HS8 (White)