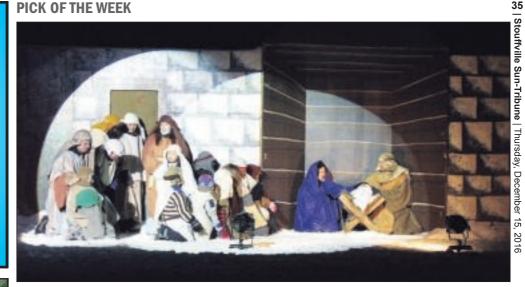

## Pick of the Week: Newmarket Live Nativity Pageant

**AMANDA PERSICO** 

apersico@yrmg.com

The story of Christmas comes alive with the annual nativity pageant at Fairy Lake in Newmarket.

The live nativity pageant takes place Dec. 21 to 23, at 7 p.m. and 8 p.m., and one show on Dec. 24 at 7 p.m.

The show, A Journey Bethlehem presented by the Church of Jesus Christ of Latter-day Saints and the town of Newmarket, is a family favourite for 29 years.

back thousands of years, the annual pageant draws in families from near and far, with an average audience of about 500 to 1,000 per show.

"This is a great opportunity for the community to celebrate the holidays in a beautiful setting," said Newmarket's special events programmer, Deanna Smith.

Not only does the free outdoor show feature a live cast with special appearances by the mayor and councillors, it also features some furry

More than 75 volunteers from the church and community help put on the live show, including lighting, sound, and ushering patrons to the show.

Plan to arrive about 20 minutes early to allow for parking and walking to the performance area since parking at Fairy Lake will be reserved for accessible parking.