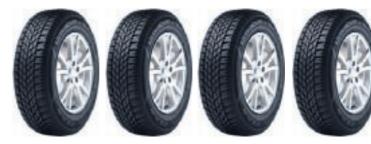

WITH STANDARD RATE FINANCING

**OFFER ENDS NOVEMBER 30TH** 

ADDED ALTIMA BONUS SET OF 4 **SNOW TIRES MOUNTED ON RIMS** 

AS PART OF THE FINAL CLEAR OUT.

OFFERS ARE FOR A LIMITED TIME WHILE QUANTITIES LAST AND MAY CHANGE WITHOUT NOTICE. \$5000.00 REBATE IS AVAILABLE ON ROGUE SL (Y6DG16 BK00) AND ALTIMA SL (T4TG16 NV00) WHEN THE PURCHASE IS FINANCED THROUGH NISSAN CANADA FINANCE ON THEIR STANDARD RATE FINANCE PROGRAM AND IS NOT STACKABLE WITH 0% RATE OFFER. LOYALTY/CONQUEST CASH IS AVAILABLE UP TO \$2016.00 ON 2016 ALTIMA AND \$600 on 2016 ROGUE, VEHICLE AND WHEELS MAY NOT BE EXACTLY AS SHOWN. SNOW TIRE PACKAGE INCLUDES STEEL WHEELS AND TIRES, BRANDS OF TIRES WILL VARY DEPENDING UPON AVAILABILITY. PLEASE CONTACT DEALER FOR COMPLETE DETAILS. FINANCING PROGRAMS ARE THROUGH NISSAN CANADA FINANCE OAC TERMS AND CONDITIONS APPLY.