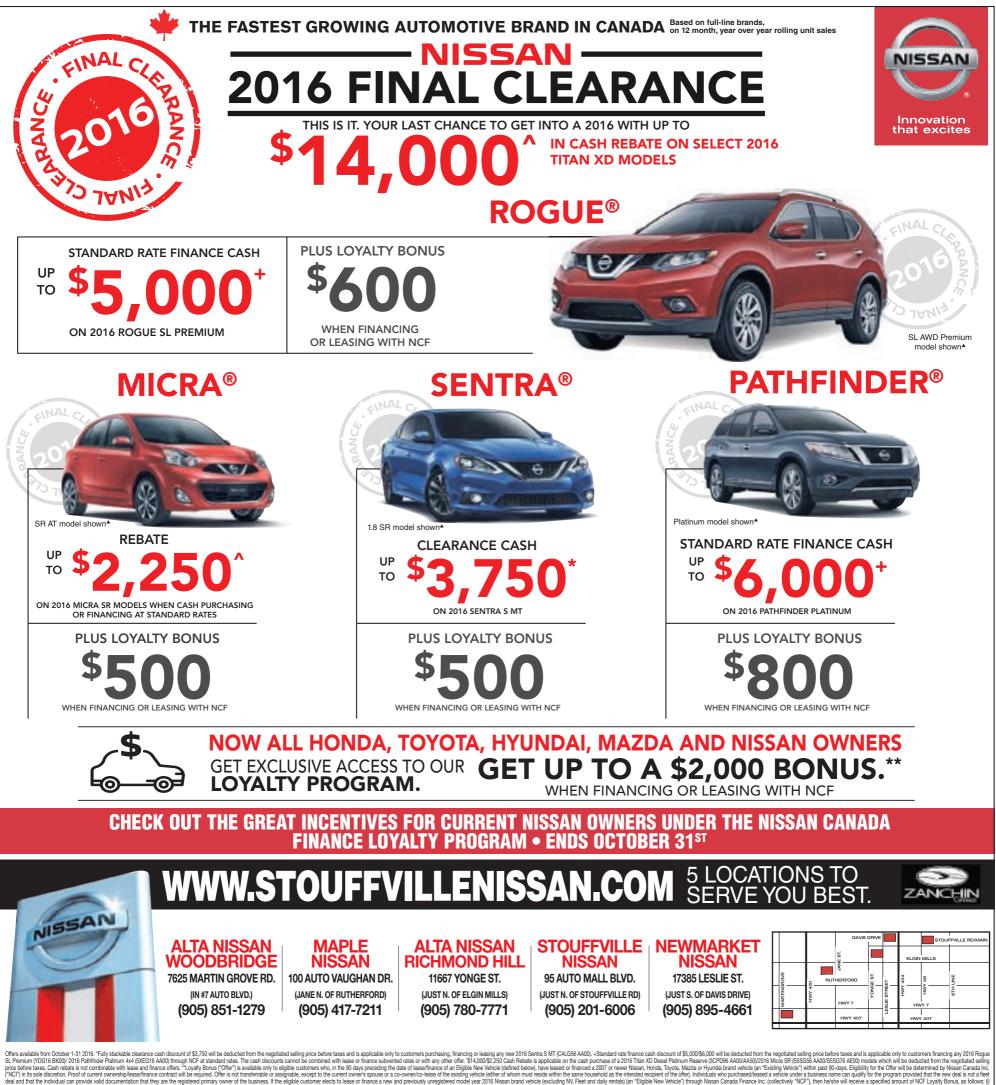

udes Freight and PDE charges (\$1,795/\$1,600/\$1,600/\$1,795) air-

n. Offer valid on veh

ber 1-31, 2016. Models sh

applicable. License, registration, insurance and applicable taxes are extra. Offers are a new ons apply. ©2016 Nissan Canada Inc. vn \$37.474/\$18.719/\$27.

ltima (\$2,000); (ii) 2016 Micra/Versa Note/Sentra (\$500); (iii) 2016 Juke/Rogue (\$600); (iv) 2016 Pathfinder (\$800); (v) 2016 Titan XD (\$1,000). Loyalty Dollars will be app m (Y6DG16 BK00)/ 2016 Micra 1.6 SR AT (SSSG76 AE10)/ 2016 Sentra 1.8 SR Premium CVT (C4SG16 RL00))/ 2016 Pathfinder Platinum 4x4 (SXEG16 AA00) All Pric