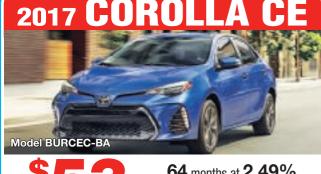

# MARKVILLE TOYOTA

6 PM

64 months at 2.49% \$0 Down, HST Extra.

64 months at 3.99% \$0 Down, HST Extra.

**WEEKLY LEASE** 

**64** months at **0.99% \$0 Down,** Includes \$2000 Cash Rebate. HST Extra.

## 2017 i M

64 months at 2.49% \$0 Down. HST Extra.

Markville Toyota is a division of WEINS Canada Inc. \* 0% Financing is on 2016 select models. For example, \$10,000 for 36 months @ 0% is \$277.78 per month, with a COB of \$0, for a total obligation of \$10,000. Lease rate @ 2.49% for Corolla, 3.99% for RAV4, 0.99% for Venza, 2.79% for Yaris, 3.99% for 86 and 2.49% for iM over 64 months.