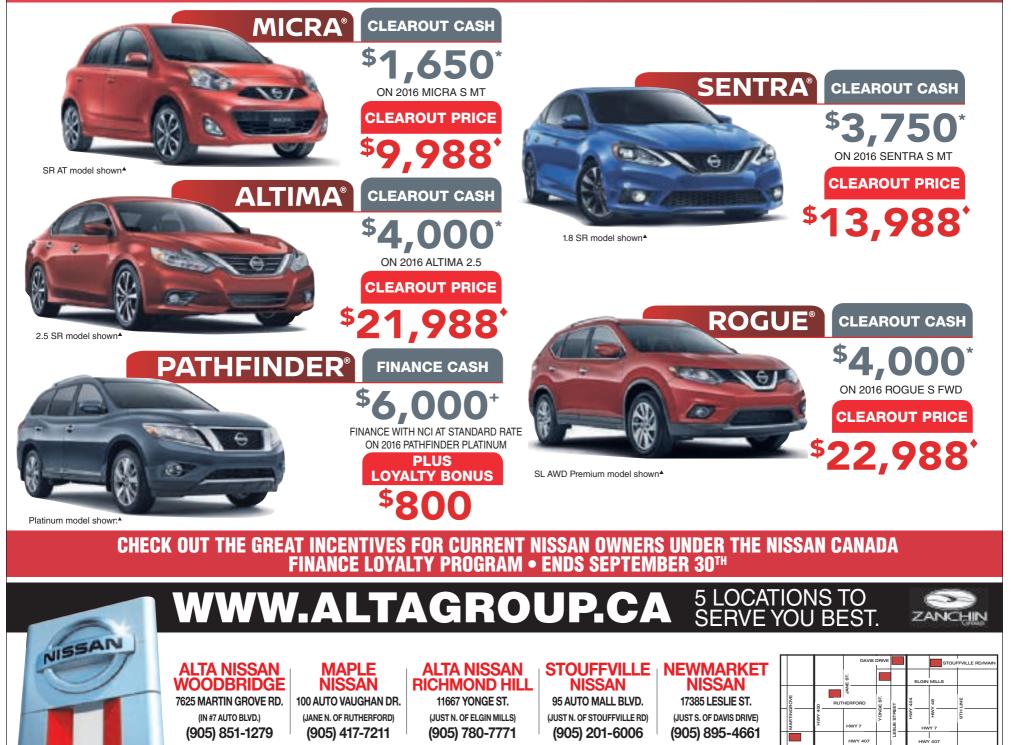

Offers available from Offers available from Offers available from September 1-30 2016. Fully stackable cash discourt of \$1,650/\$3,750/\$4,0000\$4,000 will be deducted from the negotiated selling price before taxes and is applicable incourts: standard rates (FIALG16 AA00)/2016 Autima 2.5 (TIALG16 AA00)/2016 Auti es (\$1,600/\$1,600/\$1,750/\$1,795/\$1,795) air-conditioning les for complete details. Certain conditions apply. ©2016 Nissan Car edit through Nissan Ca