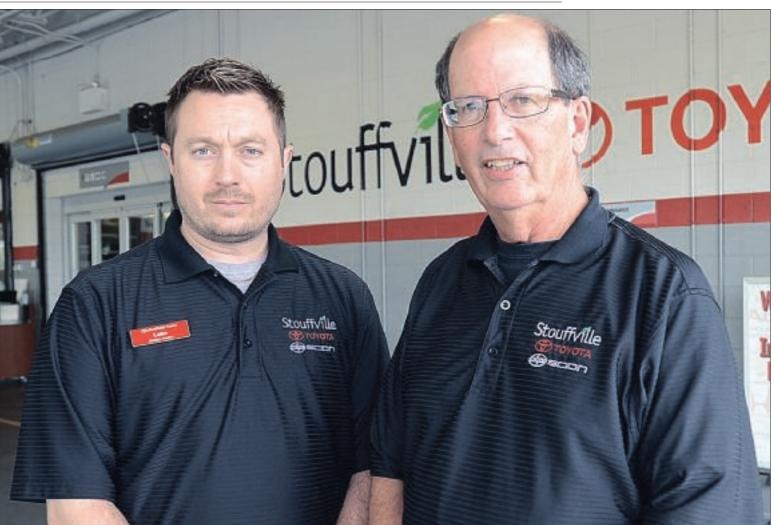

# **COMMUNITY HEROES**

Stouffville Toyota employees, including Luke Campbell (left) and Jerry Corbett, saved a baby who was accidently locked in a hot car. Greg Mangas was also an integral part of the rescue effort./ Page 30