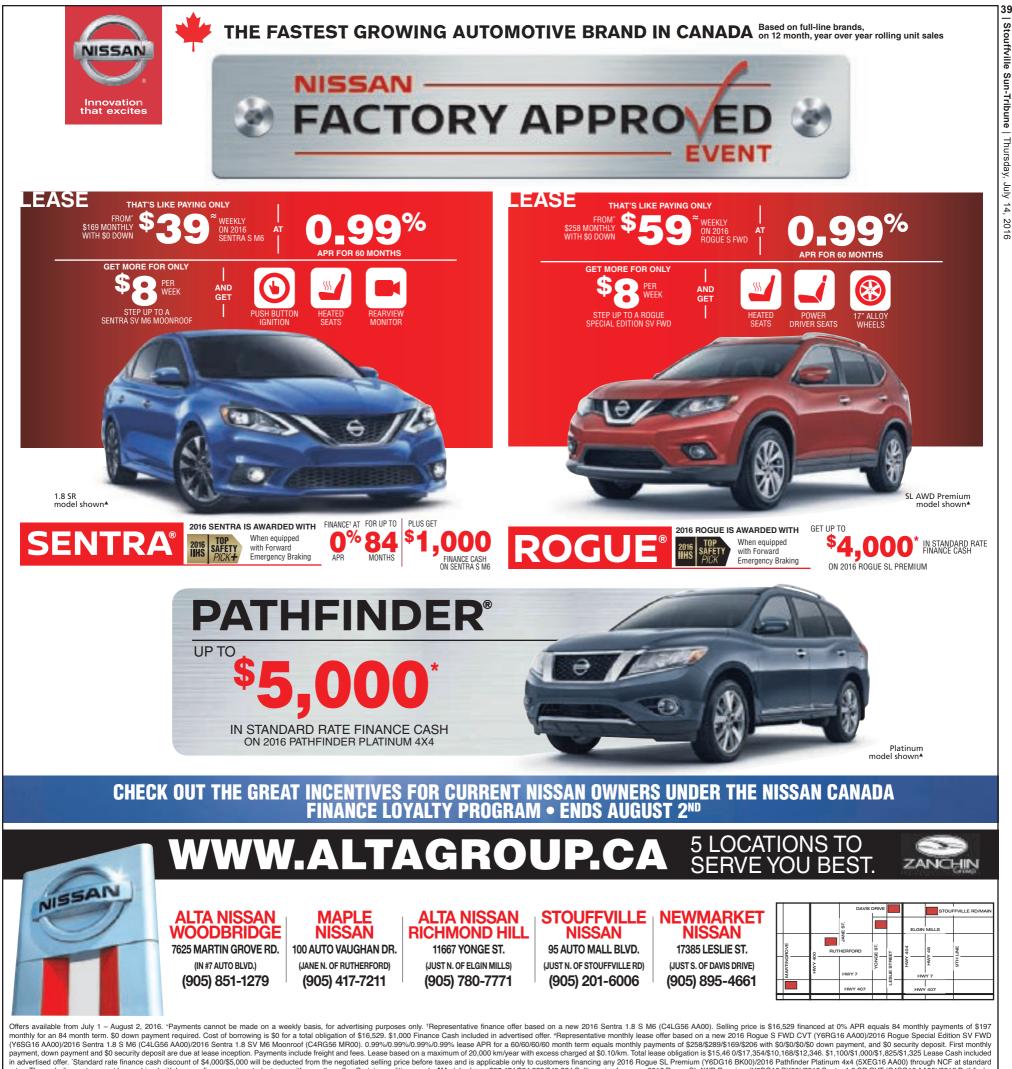

in advertised offer. Standard rate financie cash discount of \$4,000/\$5,000 will be deducted from the negotiated selling price before taxes and is applicable only to customers financing any 2016 Rogue SL Premium (Y6DG16 BK00)/2016 Pathfinder Platinum 4x4 (5XEG16 AA00) through NCF at standard rates. The cash discounts cannot be combined with lease or finance subvented rates or with any other offer. Certain conditions apply. Models shown \$37,474/\$24,329/\$49,324 Selling price for a new 2016 Rogue SL AWD Premium (Y6DG16 BK00)/2016 Sentra 1.8 SR CVT (C4SG16 AA00)/2016 Pathfinder Platinum 4x4 (5XEG16 AA00). \*\*\*\* Freight and PDE charges (\$1,795/\$1,600/\$1,795) air-conditioning levy (\$100) where applicable, applicable fees (all which may vary by region), manufacturer's rebate and dealer participation where applicable are included. License, registration, insurance and applicable taxes are extra. Offers are evailable on approved credit through Nissan Canada Finance for a limited time, may change without notice and cannot be combined with any other offers except stackable trading dollars. Vehicles and accessories are for illustration purposes only. See your dealer or visit Nissan. ca/Loyalty. For more information, see www.iihs.org. MY16 Pathfinder vs 2016 and 2015 Large Cross/Utility Class. See Alta Group for complete details. \*2016 Nissan Canada Inc. and Nissan Canada Financial Services Inc. a division of Nissan Canada Inc.