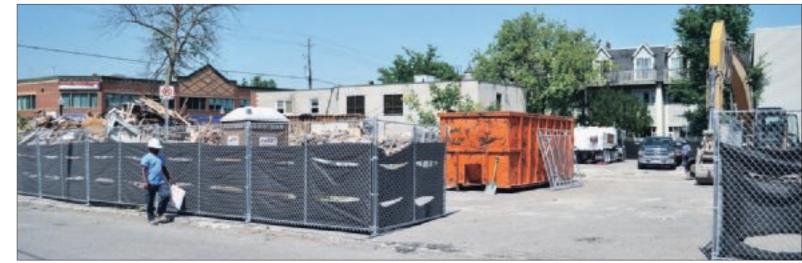

## DOWN ON THE CORNER

The corner of Main and Lloyd streets has a new look this week. Buildings on the southeast corner were being demolished to make way for the PACE on Main condo structure. Ground will be officially broken for the building, which will include three street-level commercial units and 67 suites, Wednesday. PACE Credit Union will be the anchor business when it relocates from temporary offices across Main Street.

STAFF PHOTO/ALI RAZA

No time to cook tonight? Order online at ViPeiBistro.com or call us for pickup!

BISTRO

5812 Main St. Whitchurch-Stouffville, ON (905) 591-9000

2485 Queen St E. Toronto, ON (416) 686-5688