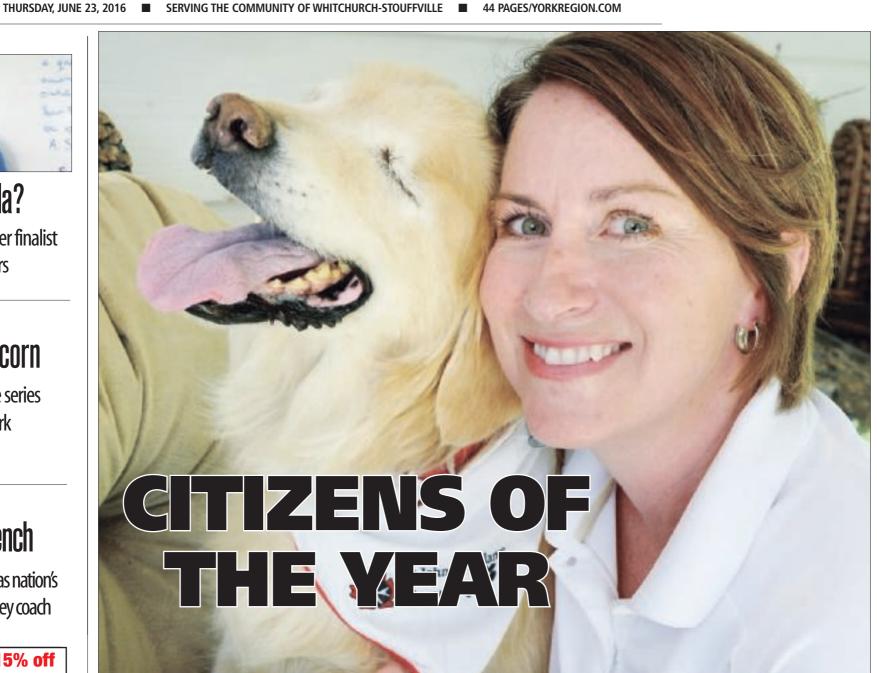

## Leaving the bench

Graham Wise retires as nation's longest-serving hockey coach PAGE 35

**Zodiac Days, 15% off** all Zodiac Cleaners,

June 24th-June 26th Seaway

Smiley, the internationally known blind therapy dog, and owner Joanne George will receive the Whitchurch-Stouffville Citizen of the Year award from The Sun-Tribune July 1. Smiley, who has more than 101,000 followers on Instagram and 27,000 likes on Facebook, visits nursing homes, schools and libraries. For more on the award winners, read Ali Raza's profile of them on page 10.