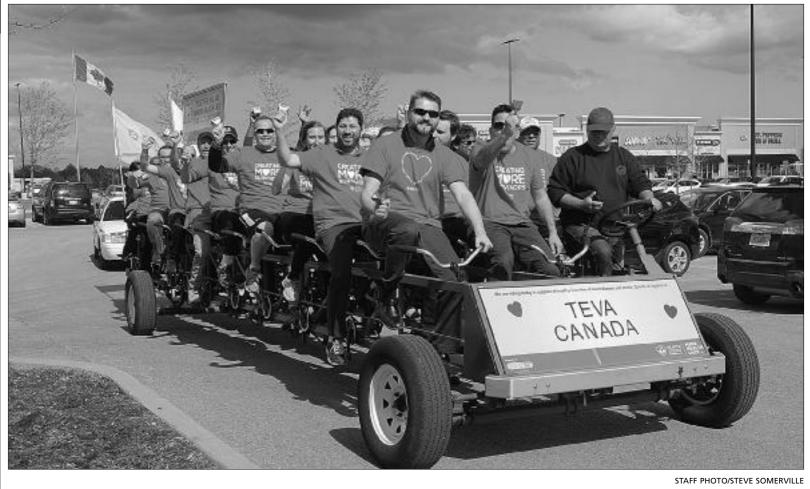

(Sun-Tribune visit save.ca 905-294-2200

The Teva Canada team leaves Boston Pizza for a spin on the Heart and Stroke Foundation's Big Bike during its annual visit to Stouffville.