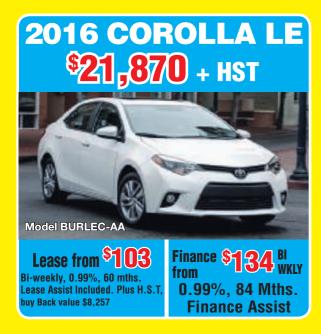

THANK YOU FOR VOTING US

BEST IMPORT CAR DEALERSHIP IN MARKHAM

Receive up to 25,000 aeropian miles on select models

IN-STORE SPECIAL
Ask About Our
SCRATCH N' SAVE
UP \$5000

REBATES
UP \$3500†

Markville Toyota is a division of WEINS Canada Inc. \* 0% Financing is on 2016 select models. For example, \$10,000 for 36 months @ 0% is \$277.78 per month, with a COB of \$0, for a total obligation of \$10,000. 1.49% for 84 months on 2016 RAV4 and 0.99% for 84 months on the 2016 Corolla. 1.49% for 84 months on 2015 Camry. 2016 V6 Venza