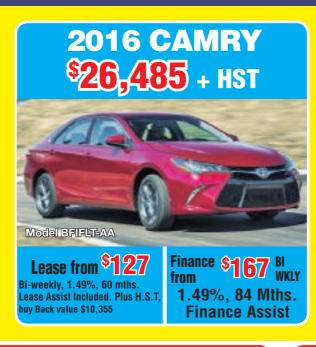

THANK YOU FOR VOTING US

BEST IMPORT CAR DEALERSHIP IN MARKHAM

Receive up to 25,000 aeropian miles on select models

IN-STORE SPECIAL
Ask About Our
SCRATCH N' SAVE
UP \$5000

REBATES
UP \$3500†

Markville Toyota is a division of WEINS Canada Inc. \* 0% Financing is on 2016 select models. For example, \$10,000 for 36 months @ 0% is \$277.78 per month, with a COB of \$0, for a total obligation of \$10,000. 1.49% for 84 months on 2016 RAV4 and 0.99% for 84 months on the 2016 Corolla. 1.49% for 84 months on 2015 Camry. 2016 V6 Venza