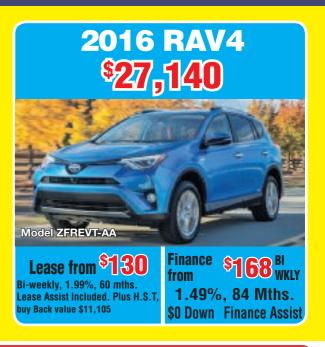

THANK YOU FOR VOTING US

BEST IMPORT CAR DEALERSHIP IN MARKHAM

Receive up to 25,000 aeropian miles on select models

IN-STORE SPECIAL
Ask About Our
SCRATCH N' SAVE
UP \$5000

REBATES
UP \$3500†

Markville Toyota is a division of WEINS Canada Inc. \* 0% Financing is on 2016 select models. For example, \$10,000 for 36 months @ 0% is \$277.78 per month, with a COB of \$0, for a total obligation of \$10,000. 1.49% for 84 months on 2016 RAV4 and 0.99% for 84 months on the 2016 Corolla. 1.49% for 84 months on 2015 Camry. 2016 V6 Venza