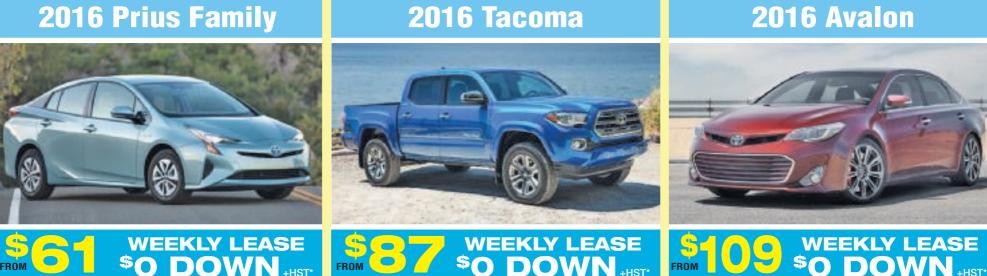

**2016 Prius Family** 

**2016 Tacoma** 

\$0 Down payment, \$0 Security deposit, Includes FRT/PDE AND FEES. HST & Licence fee extra . 60 Month lease term, paid bi-weekly with a 100,000 km allowance (higher km lease options available), Year, Model/Model code/lease interest ra .10 .2016 Prius KDTA3PAA 1.99% \$23,056 \$8,706.07 .10.2016 Rav4 ZFREVTAA 1.99% 26,131 \$11,105 .07 .10,2016 Highlander ZKRFHTAA 4.99% \$35,446 \$14,428 .10 .15,2016 VENZA ZA3BBTAA 0.99% \$30,857 (after \$1500 lease 1.99% \$31,427 \$11,223 .10 .15. vehicle may not be exactly as shown. Limited time lease and finance offers available from Toyota Financial services on approved credit, \*\*0% finance rate 2016 Yaris, Venza, Corolla, Camry, Camry hybrid up Avalon. Please see Stouffville Toyota for Special lease & finance rate and/or rebate offers for other 2015/2016 Toyota/Scion models. Offer good until April 30th 2016, and are subject to change without notice. All rights are reserved. Please call