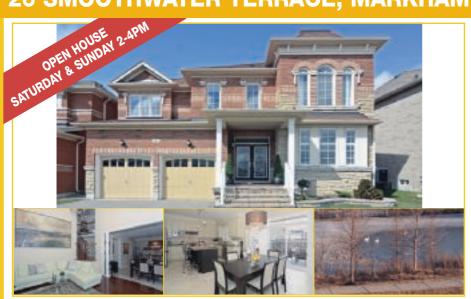

## 26 SMOOTHWATER TERRACE, MARKHAM

Nature at your doorstep! This sunfilled Arista home is tucked away on a quiet, low traffic street overlooking a lovely pond....hear the birds sing and the watch the ducks play! Convenient to public transit, shopping and the 407, you'll love this beautifully finished and upgraded home. Hardwood, travertine, granite, pot lights, chef style appliances, prof. finished basement.....no disappointments here!