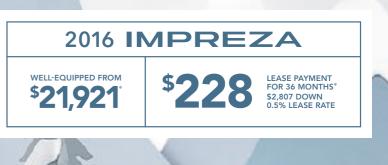

SUBARU

Top Mainstream Brand in Canada at the 2016 ALG Residual Value Awards.

\*MSRP of \$19,995 on 2016 Impreza 4-dr MT (GF120). Lease rate of (0.5%) for (36) months. Monthly payment is (\$228) with (\$2,807) down payment. Option to purchase at end of lease is (\$13,258) with (\$3,459) due on signing. Advertised pricing consists of MSRP plus charges for Freight/PDI (\$1,595), Air Conditioning Charge (\$100), Tire Stewardship Levy (\$27,15), OMVIC Fee (\$5), Dealer Admin (\$199). Freight/PDI charge includes a full tank of gas. Taxes, license, registration and insurance are extra. \$0 security deposit. Model shown: 2016 Impreza 4-dr Limited Tech-Pkg AT (GF2LPE) with an MSRP of \$29,495. Dealers may sell or lease for less or may have to order or trade. Offers applicable on a paroved credit at participating dealers only. Lease based on a maximum of 16,000 km per year, with excess charged at \$0.10/km. Leasing and nancing programs available through Subaru Financial Services by TCCI. Other lease and terms available; down payment or equivalent trade-in may be required. Vehicles shown solely for purposes of illustration, and may not be equipped exactly as shown. Offers available until March 31st, 2016. See your local Subaru dealer for complete program details. #Ratings are awarded by the Insurance Institute for Highway Safety (IIHS). Please visit www.ilks.org for testing methods. ALG is the industry benchmark for residual values and depreciation data, www.alg.com.