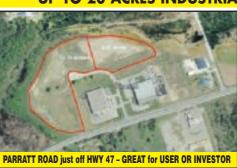

### **UP TO 20 ACRES INDUSTRIAL LAND - UXBRIDGE**

This land is ready to develop, Gas and Hydro available on street, needs well water and septic system. Currently 2 parcels; 6.61 acres and 13.75 acres. Asking price \$150,000 per acre.