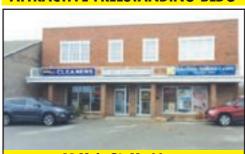

## ATTRACTIVE FREESTANDING BLDG - FOR SALE - MARKHAM

Available now.

- Approx 7,068 s.f. on 2 floors; 4.068 s.f. ground floor retail. 3,000 s.f. 2nd floor office
- Ground floor currently leased to
- 2nd floor, attractive office space currently vacant.
- 12 parking spaces at front of building, 1 space at rear.
- Zoning permits many retail,
- Great Location at entrance to
- Call listing agent for details