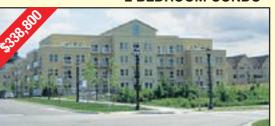

### 2 BEDROOM CONDO

Newly built by Monarch -Boutique Style building. 2 bedrooms, approx 800 sq ft. Open Concept design layout with extra large walkout balcony. Features 9 ft high ceilings, upgraded hardwood floors, stainless steal appliances, granite countertops. includes locker and parking.