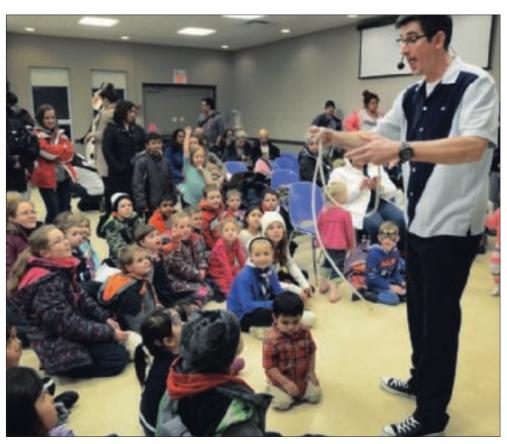

## **MAGIC MAN**

STAFF PHOTO/STEVE SOMERVILL

Lofty the Magician entertains the crowd during the Snowflake and Starlight Winter Festival at the Ballantrae Community Centre Saturday night.