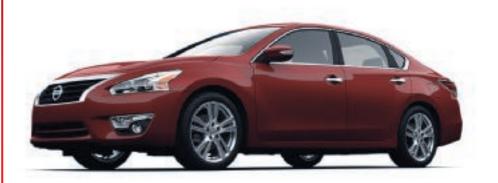

## LIMITED TIME CLEAROUT SPECIAL

THE FASTEST GROWING AUTOMOTIVE BRAND IN CANADA

**ALTIMA** 

Stouffville Sun-Tribune | Thursday, February

2016

2015 NISSAN ALTIMA 2.5 SL \$24,398 WITH TECHNOLOGY PACKAGE

#### 4.69% ALR FOR 60 MONTHS

#### INCLUDES

- NAVIGATION SYSTEM
- BOSE AUDIO
- NISSAN CONNECT
- TIRE PRESSURE MONITORS
- BLIND SPOT-WARNING
- LEATHER INTERIOR
- SUNROOF

Limited time offer on select in stock vehicles only while supplies last. 2015 Nissan Sentra SV (C4RG55 AAOO) clear out special \$14998 is plus taxes lic registration and insurance. The special is to be financed with NCF oac. Example shown \$ 98 bi weekly for 84 months with \$1973 down payment at 5.49% cob \$2794. Terms may change depending on customer's preferences. 2015 Altima 2.5SL tech (T4TG15 NVOO) purchase price is \$24398 plus taxes lic registration and insurance and must be financed or leased through NCF. Lease special \$169 semi-monthly for 60 months is plus taxes OAC with \$0 down payment \$0 security deposit with an ALR of 4.69% based on 20,000kms per year. Price excludes HST. See Alta group for complete details.