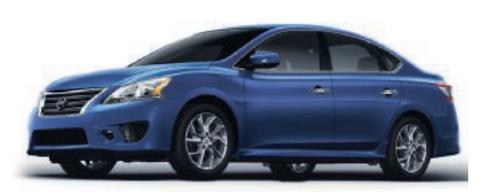

# SENTRA

### 2015 NISSAN SENTRA SV

### FINANCE SPECIAL

AT 5.49% APR WITH \$1,973 DOWN

### INCLUDES

- 16" ALLOY WHEELS
- REARVIEW MONITOR
- NISSAN CONNECT
- PREMIUM INTERIOR
- INTELLIGENT KEY W/ PUSH BUTTON START
  AUTO ON/OFF HEADLIGHTS
  - AUTO ON/OFF HEADLIGHTS
    TIRE PRESSURE MONITORS
  - STREAMING AUDIO VIA BLUETOOTH