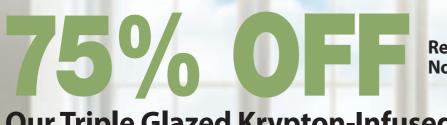

Ensure your windows have zero weaknesses with our package of glass savings that gives you three added upgrades for 75% off!

## **KRYPTON GAS:**

Krypton gas-filled windows are the most expensive and effective upgrade available for purchase! The non-toxic, clear and odorless gas is added between each pane of glass, out performing Argon gas by over 50% and keeping your windows and wallet protected with energy efficiency.

TRIPLE GLASS