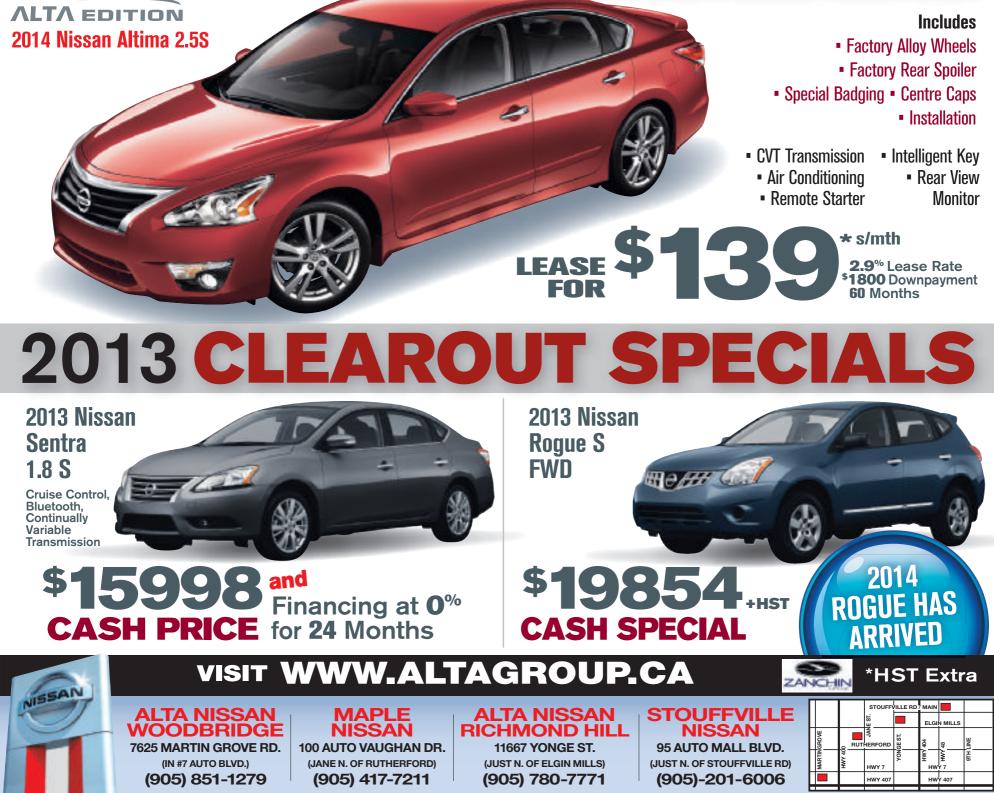

## AT CANADA'S LARGEST NISSAN GROUP

OFFERS ARE FOR A LIMITED TIME ONLY WHILE SUPPLIES LAST AND MAY CHANGE WITHOUT NOTICE. OFFERS ARE ON 2014 ALTIMA 2.5S (T4RG14 DA00) IN STOCK ONLY. LEASE PAYMENTS ARE SEMI-MONTHLY(S/MTH) \$139.00 FOR 60 MONTHS AT A LEASE RATE OF 2.9% WITH \$1800.00 DOWNPAYMENT FOR A LEASE OBLIGATION OF \$184800.00 FREIGHT AND FEES INCLUDED. LEASES ARE BASED ON 20,000 KMS PER YEAR WITH EXCESS CHARGED AT .10/KMS. TAXES, INSURANCE, REGISTRATION AND LICENSE FEE ARE EXTRA AND ARE DUE AT SIGNING. 2013 SENTRA (C4LG13 AE00) PRICE OF 15998 IS PLUS TAXES AND IS TO BE FINANCED AT 0% FOR 24 MTHS. FINANCE EXAMPLE \$16000 @0% FOR 24 MTHS EQUALS 666.66/MTH FOR AN OBLIGATION OF \$16400.00, Lien registration(\$28) TAXES, INSURANCE ARE EXTRA AND ARE DUE EXTRA .FINANCE/LEASE OFFERS ARE THROUGH NISSANCANADA FINANCE OAC. 2013 ROGUE (W6RG13 AA00) PLUS HST CANNOT BE COMBINED WITH ANY OTHER OFFERS . VEHICLES MAY NOT BE EXACTLY AS SHOWN AND ARE FOR ILLUSTRATION PURPOSES ONLY.