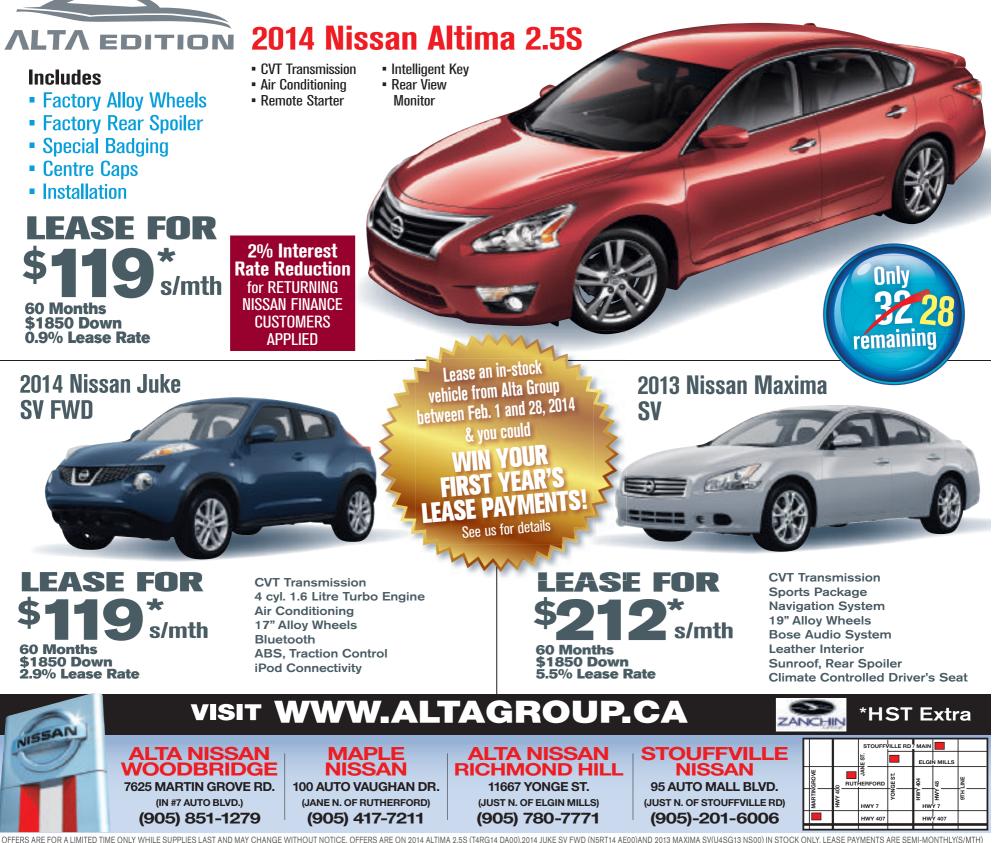

## **ONLY AT CANADA'S LARGEST NISSAN GROUP**

OFFERS ARE FOR A LIMITED TIME ONLY WHILE SUPPLIES LAST AND MAY CHANGE WITHOUT NOTICE. OFFERS ARE ON 2014 ALTIMA 2.5S (T4RG14 DA00),2014 JUKE SV FWD (N5RT14 AE00)AND 2013 MAXIMA SV(U4SG13 NS00) IN STOCK ONLY. LEASE PAYMENTS ARE SEMI-MONTHLY(S/MTH) \$119.00/\$119.00/\$212.00 AT LEASE RATES OF0.9%/2.9%/5.5% WITH \$1850.00/1850.00/1850.00/1850.00 MS PER YEAST OF A LEASE OBLIGATION OF \$14280.00/\$25440.00 FREIGHT AND FEES INCLUDED. LEASES ARE BASED ON 20.000 KMS PER YEAST WITH EXCESS CHARGED AT .10/KMS. TAXES, INSURANCE, REGISTRATION AND LICENSE FEE ARE EXTRA AND ARE DUE AT SIGNING. ALTIMA LEASE RATE HAS BEEN REDUCED BY 2% FOR RETURNING NISSAN CANADA FINANCE OUSTOMERS WHOSE CONTRACT HAS EXPIRED IN THE XACTLY AS SHOULD BY 2% FOR RETURNING NISSAN CANADA FINANCE OUS CONTRACT HAS EXPIRED IN THE VARTLY IN EFFECT. ALL OFFERS ARE THROUGH NISSAN CANADA FINANCE OUC. VEHICLES MAY NOT BE EXACTLY AS SHOWN AND ARE FOR ILLUSTRATION PURPOSES ONLY. LEASE AND TAKE DELIVERY OF A NEW VEHICLE FROM ALTA GROUP BETWEEN FEBRART HAD DENTER A DRAW TO WIN YOUR FIRST YEARS LEASE PAYMENTS OR \$5000.00 WHICH EVER IS LESS TO BE MADE BY ALTA GROUP. THE ODDS OF WINNING ARE BASED ON THE NUMBER OF VEHICLES LEASED BY ALTA GROUP DURING THE SAME TIME PERIOD. SEE ALTA GROUP FOR COMPLETE DETAILS.