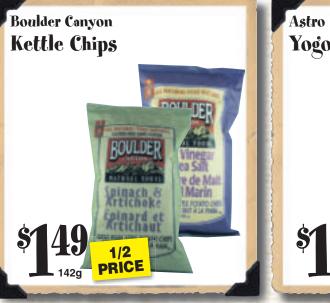

Organic Strawberries \$99 SAVE \$2.00















facebook.com/gardenbasketfoodmarkets























Pasta Sauce

**Muesli Cereals** 

\$399 700q













## **Since 1929**

Prices In Effect Thursday, Sept. 27th Until Closing Wednesday, Oct. 3rd, 2012









## Beef, Chicken & Pork, Traditionally Raised... Just Like The Good Old Days!













Fresh Ontario



## Deli Meals Sliced To Order... Just Like The Good Old Days











King's Pastry Red Velvet or Pumpkin **Coffee Cakes** 

Brie Le Roy French Brie Cheese









100% Chicken • Traditionally Raised **Oven Roasted** Chicken Thighs

8 Pcs California Rolls

Regular Hours: Mon. – Wed. 8:00 a.m. – 9:00 p.m.; Thurs. – Fri. 8:00 a.m. – 9:30 p.m.; Saturday 7:00 a.m. - 8:00 p.m.; Sunday. 8:00 a.m. - 7:00 p.m.