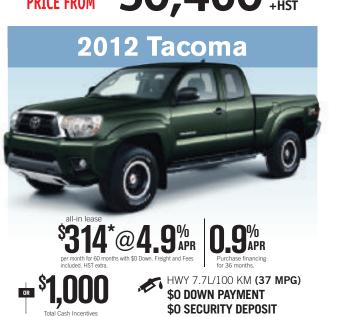

\$384\*@3.9% 0.9% HWY 6.8L/100 KM **(42 MPG) \$0 DOWN PAYMENT** 

PRICE FROM \$30,460 +HST

PRICE FROM \$23,835 +HST

ALL-IN \$25,835 INC. CASI REBATES +HST

The following lease restrictions apply for each vehicle:100,000 km allowance.2012 Yaris, lease end cents per excess km of \$.07; 2012 Corolla, lease end value \$5316, upfront cents per excess km of \$.07; 2012 Matrix, lease end cents per excess km of \$.07; 2012 Corolla, lease end cents per excess km of \$.07; 2012 Corolla, lease end cents per excess km of \$.07; 2012 Corolla, lease end cents per excess km of \$.07; at lease end cents per excess km of \$.07; 2012 Camry LE, lease end cents per excess km of \$.07, at lease end cents per excess km of \$.07, at lease end cents per excess km of \$.07, at lease end cents per excess km of \$.07, at lease end cents per excess km of \$.07, at lease end cents per excess km of \$.07, at lease end cents per excess km of \$.07, at lease end cents per excess km of \$.07, at lease end cents per excess km of \$.07, at lease end cents per excess km of \$.07, at lease end cents per excess km of \$.07, at lease end cents per excess km of \$.07, at lease end cents per excess km of \$.07, at lease end cents per excess km of \$.07, at lease end cents per excess km of \$.07, at lease end cents per excess km of \$.07, at lease end cents per excess km of \$.07, at lease end cents per excess km of \$.07, at lease end cents per excess km of \$.07, at lease end cents per excess km of \$.07, at lease end cents per excess km of \$.07, at lease end cents per excess km of \$.07, at lease end cents per excess km of \$.07, at lease end cents per excess km of \$.07, at lease end cents per excess km of \$.07, at lease end cents per excess km of \$.07, at lease end cents per excess km of \$.07, at lease end cents per excess km of \$.07, at lease end cents per excess km of \$.07, at lease end cents per excess km of \$.07, at lease end cents per excess km of \$.07, at lease end cents per excess km of \$.07, at lease end cents per excess km of \$.07, at lease end cents per excess km of \$.07, at lease end cents per excess km of \$.07, at lease end cents per excess km of \$.07, at lease end cents per excess km of \$.07, at lease end cents per ex