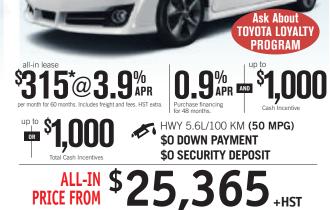

## OVER 250 NEW & USED VEHICLES IN-STOCK FOR IMMEDIATE DELIVERY

\$176\*@0.9% 0% \$2,000 HWY 5.6L/100 KM (50 MPG)
\$0 DOWN PAYMENT
\$0 SECURITY DEPOSIT

ALL-IN \$15,800 INC. CASH REBATES +HST

\$344\*@2.9% 0.9% HWY 4.3L/100 KM (66 MPG) \$0 DOWN PAYMENT

PRICE FROM \$28,865