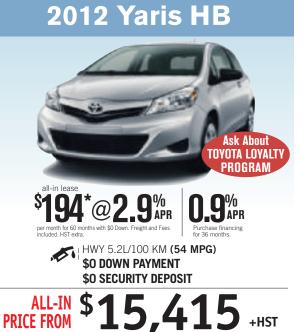

## OVER 250 NEW & USED VEHICLES IN-STOCK FOR IMMEDIATE DELIVERY

\$176\*@0.9% 0% \$2,000 HWY 5.6L/100 KM (50 MPG)
\$0 DOWN PAYMENT
\$0 SECURITY DEPOSIT

ALL-IN \$15,800 INC. CASH REBATES +HST

\$344\*@2.9% 0.9% HWY 4.3L/100 KM (66 MPG) \$0 DOWN PAYMENT