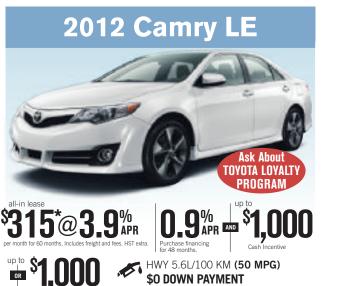

## OVER 250 NEW & USED VEHICLES IN-STOCK FOR IMMEDIATE DELIVERY

\$176\*@0.9% 0% \$2,000 HWY 5.6L/100 KM (50 MPG)
\$0 DOWN PAYMENT
\$0 SECURITY DEPOSIT

ALL-IN \$15,800 INC. CASH REBATES +HST

\$344\*@2.9% 0.9% HWY 4.3L/100 KM (66 MPG) \$0 DOWN PAYMENT

PRICE FROM \$28,865