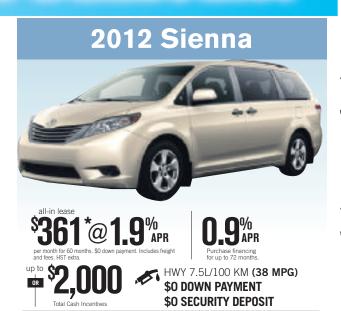

## 2012 4Runner

\$497\*@3.9% 0.9% HWY 9.2L/100 KM (31 MPG \$0 DOWN PAYMENT \$0 SECURITY DEPOSIT

PRICE FROM \$38,670 +HST

\$362\*@3.9% 1.9% HWY 4.5L/100 KM (63 MPG) \$0 DOWN PAYMENT **\$0 SECURITY DEPOSIT** 