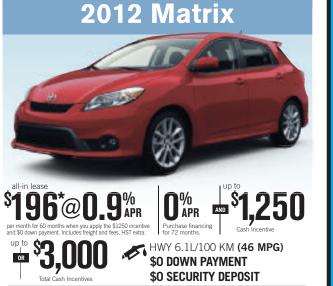

\$384\*@3.9% 0.9% HWY 6.8L/100 KM **(42 MPG) \$0 DOWN PAYMENT** 

PRICE FROM \$30,460 +HST

PRICE FROM \$23,835 +HST

ALL-IN \$25,835 INC. CASI REBATES +HST

The following lease restrictions apply for each vehicle:100,000 km allowance.2012 Yaris, lease end cents per excess km of \$.07; 2012 Corolla, lease end value \$5316, upfront cents per excess km of \$.07; 2012 Matrix, lease end cents per excess km of \$.07; 2012 Corolla, lease end cents per excess km of \$.07; 2012 Corolla, lease end cents per excess km of \$.07; 2012 Corolla, lease end cents per excess km of \$.07; at lease end cents per excess km of \$.07; 2012 Camry LE, lease end cents per excess km of \$.07, at lease end cents per excess km of \$.07, at lease end cents per excess km of \$.07, at lease end cents per excess km of \$.07, at lease end cents per excess km of \$.07, at lease end cents per excess km of \$.07, at lease end cents per excess km of \$.07, at lease end cents per excess km of \$.07, at lease end cents per excess km of \$.07, at lease end cents per excess km of \$.07, at lease end cents per excess km of \$.07, at lease end cents per excess km of \$.07, at lease end cents per excess km of \$.07, at lease end cents per excess km of \$.07, at lease end cents per excess km of \$.07, at lease end cents per excess km of \$.07, at lease end cents per excess km of \$.07, at lease end cents per excess km of \$.07, at lease end cents per excess km of \$.07, at lease end cents per excess km of \$.07, at lease end cents per excess km of \$.07, at lease end cents per excess km of \$.07, at lease end cents per excess km of \$.07, at lease end cents per excess km of \$.07, at lease end cents per excess km of \$.07, at lease end cents per excess km of \$.07, at lease end cents per excess km of \$.07, at lease end cents per excess km of \$.07, at lease end cents per excess km of \$.07, at lease end cents per excess km of \$.07, at lease end cents per excess km of \$.07, at lease end cents per excess km of \$.07, at lease end cents per excess km of \$.07, at lease end cents per excess km of \$.07, at lease end cents per excess km of \$.07, at lease end cents per excess km of \$.07, at lease end cents per excess km of \$.07, at lease end cents per ex