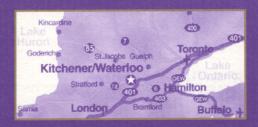

## DIRECTIONS TO THE WATERLOO INN & CONFERENCE CENTRE

## Wilfrid Laurier University

Office of the President AND THE Board of Governors

75 University Avenue West Waterloo, Ontario, N2L 3C5 From Highway 401, follow Highway 8 West to Kitchener by taking Exit 278 (or Exit 278B if driving east from London). Take Highway 85 (the former Hwy 86) North 10 km around Waterloo and exit at King Street. Turn left on King Street, travelling straight for the next 1/2 km and turn right onto the Service Road located in front of the Hotel. (See map at right).