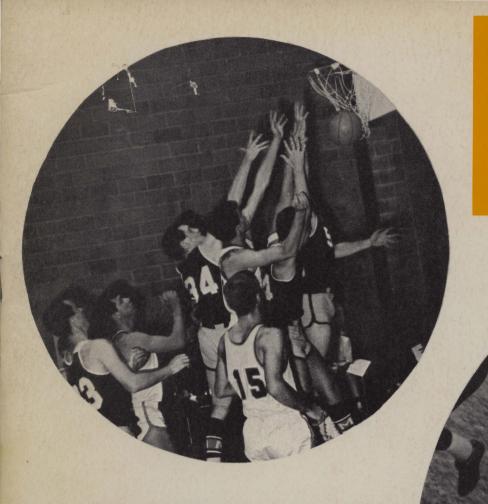

#### REBOUNDS

After twenty-five games, thousands of miles in between, victory, defeat, elation and exhaustion, it has come down to one basic realization! The Hawks must win tonight if they are to be recognized as a power in Intercollegiate basket-ball this year.

The season has been a gradual period of development for a team which was to go no where; a team which had only five men; which had no backing on the bench; was in the hands of a rookie coach; and that was contending against an even stronger O.I.A.A. this year. And here we are, one game from the Canadian National Finals, and in a make-or-break situation in our own Theatre-Auditorium. No one else has the advantage or the skill, or experience, for there is 12 years of intercollegiate ball tied up in the starting five. After numerous appearances in past years, we are finally losing three seniors who have played impressive this year, to say the least.

Chris Coulthard, in three years with the Hawks, has been a C.I.A.U. finalist, numerous all-star credits, and an All-Canadian guard last season. Herb Stan, has come from a number six position with the 1967 WLU national champion-ship team, to the spot where his size and much-improved skill can be the difference between a winning and losing season. And Mike Moffat, who rode the bench in the C.I.A.U.'s in 1968, has come to be the team-leading percentage shooter and an all-important big-man on the base line. These three people are playing their last game in Waterloo tonight, so lets give them the recognition they so rightly deserve, win or lose.