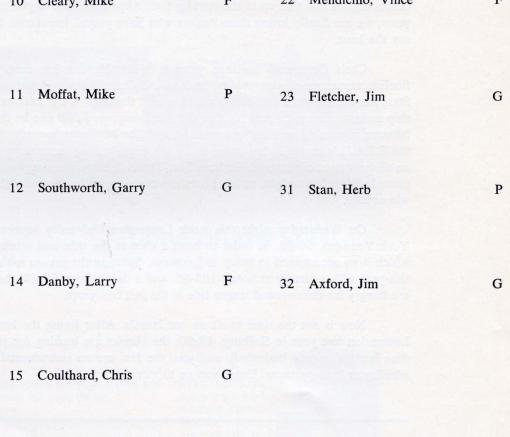

# of

| 3  | Dean, Rod     | G | 20 | Kucyk, Vic       | G |
|----|---------------|---|----|------------------|---|
| 5  | Woodburn, Pat | G | 21 | Goldie, Leigh    | F |
| 10 | Cleary, Mike  | F | 22 | Mendicino, Vince | F |
| 11 | Moffat Mike   | P | 22 | Eletakon Lim     |   |

#### WLU Golden Hawks Basketball Roster

| NAME             | AGE | нт.      | WT. I | POS. | HOME TOWN             |
|------------------|-----|----------|-------|------|-----------------------|
| Coulthard, Chris | 21  | 6' 23/4" | 160   | F    | Tillsonburg           |
| Stan, Herb       | 23  | 6' 5"    | 195   | C    | Kitchener             |
| Danby, Larry     | 20  | 6' 4"    | 180   | F    | Sarnia                |
| Moffatt, Mike    | 21  | 6' 4"    | 210   | C    | London                |
| Axford, Jim      | 22  | 6' 0"    | 170   | G    | Brantford             |
| Goldie, Leigh    | 19  | 6' 2"    | 180   | F    | London                |
| Dean, Rod        | 20  | 6' 21/2" | 180   | G    | Upper Sandusky (Ohio) |
| Fletcher, Jim    | 23  | 5' 11"   | 150   | F    | Mitchell              |
| Mendicino, Vince | 18  | 6' 0"    | 180   | F    | North Bay             |
| Woodburn, Pat    | 19  | 5' 10"   | 175   | G    | Brantford             |
| Cleary, Mike     | 20  | 6' 0"    | 175   | G    | Brantford             |
| Kuyck, Victor    | 19  | 5' 8"    | 180   | G    | Sudbury               |
| Southworth, Gary | 20  | 5' 10"   | 150   | G    | Toronto               |