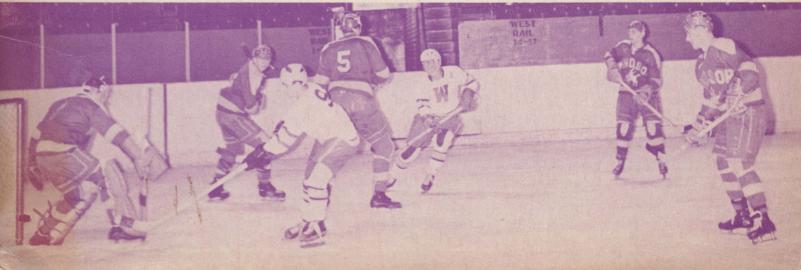

#### HOCKEY TALK

The Hawks having played five games to date, show a 1-2-2 won lost record. Although this is not an overly impressive record, the Hawks have been experimenting with different combinations in an attempt to come up with a winner.

The Hawks who defeated Brock 6-3 and tied the Kitchener Greenshirts and Trent 4-4 while dropping two decisions to U. of Waterloo and Ryerson, seem to be having difficulty in a defensive capacity.

It appeared that in every game to date, even though building up a lead in the early stages, the Hawks are content to sit back and relax in the last few moments.

Rookie head coach Larry Pfaff although pleased with the play of goaltenders Larry Reid and Gerry Gobel as well as forwards Stan Galt and Doug Tate, feels that the team must tighten up defensively in order to be a serious contender for the league championship.