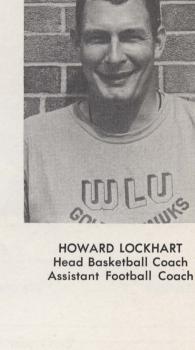

Axford, Jim

Chalmers, John

Coach — Howard Lockhart

#### **REBOUNDS**

The 1969-70 edition of the B-Ball Hawks appear ready for league play. In spite of dropping an 81-76 decision to the U. of Waterloo in their only contest to date, Coach Lockhart is optimistic about the Hawks' chances.

Even though the Hawks are supposed to be in a rebuilding year, Coach Lockhart feels he has a better all round team. But, he goes on to mention, everyone else in the league is stronger this year also.

Coach Lockhart feels that the Hawks should be a contender for league honours but it will be a close race with York and Laurentian.

Coach Lockhart to date has been pleased with the play of returnees Chris

Coulthard and Doug Bain as well as newcomers Bob Smeenk and Larry Danby.

The Hawks should provide fans with many exciting moments in the coming months.