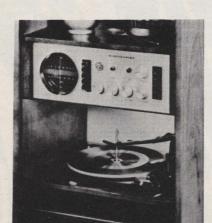

E. F. GOMAN, C.L.U.

Branch Manager
745-5607

Remember
when stereo
meant
two speakers,
six feet apart?

The CIRCA 705, tallest and sleekest of Electrohome stereo hi fi's, gives a natural stereo separation by using the acoustics of the *room*.

Here's how it works: The 705's special speaker design lets the bass come out of the front, and the medium and high tones from the sides to reflect off the walls and join the bass in beautiful balance. And if you want more of a good thing you can add real concert hall effect with exclusive Electrohome Satellite Sound.

And the CIRCA 705 has the finest features. A deep natural walnut cabinet by Deilcraft, a 75-watt conductor chassis, AM/FM/FM stereo, space-age control panel and Garrard automatic

changer. The phonograph compartment has a plexiglass cover that slides away for easy access. And the compartment lights up softly when the set's turned on. There's even storage space for records and brick-a-brack. All in lustrous walnut finish.

Discover natural stereo sound. By Electrohome.

available at all stores

### **ELECTROHOME**

... an extra degree of excellence.