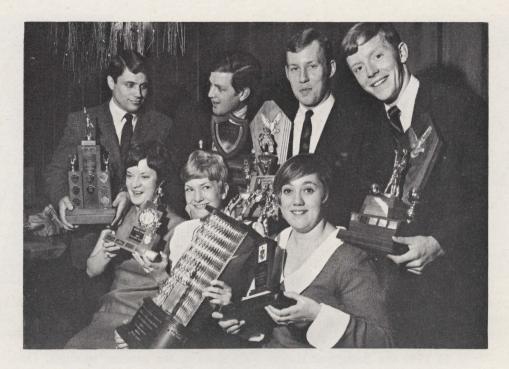

#### **AWARD WINNERS**

Left to right: John Kruspe, Male Athlete contributing most to athletics; Linda Rideout, M.V.P. for Volleyball; Sally Folland; M.V.P. Basketball; Doug Strong, Outstanding Football Player; Marsha Powers, Dean Brandon Trophy for contributing most to women's athletics; Jim Arnott, M.V.P. for Hockey; Sandy Nixon, M.V.P. Basketball.