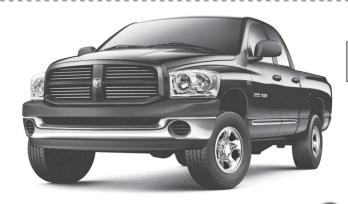

## 2007 DODGE RAM 1500 QUAD CAB ST 4X4 SPECIAL EDITION

Special Edition includes: • 17 inch chrome wheels • Chrome body side mouldings • Power windows and locks
• Power heated mirrors • 40/20/40 split front bench seat • Remote keyless entry • Body colour sport grille • Limited Edition badging

#### Additional features include:

345 hp 5.7L HEMI® V8 with MDS • 5-Speed Automatic transmission • Air conditioning
 Speed Control • Anti-Spin differential rear axle • Trailer Tow Group

lease for \$280

† per month for 48 months with \$0 down payment. \$0 security deposit.