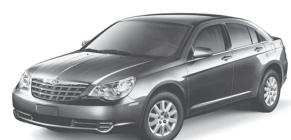

### 2007 CHRYSLER SEBRING

• 173 hp 2.4L DOHC VVT engine • Automatic transmission • Air conditioning • 17 inch aluminum wheels • CD/MP3 disc stereo with 6-speakers • Power Windows/Mirrors/Locks • Touring Suspension

Employee \$213†

per month for 48 months with \$0 down payment. \$0 security deposit. Lease 25%