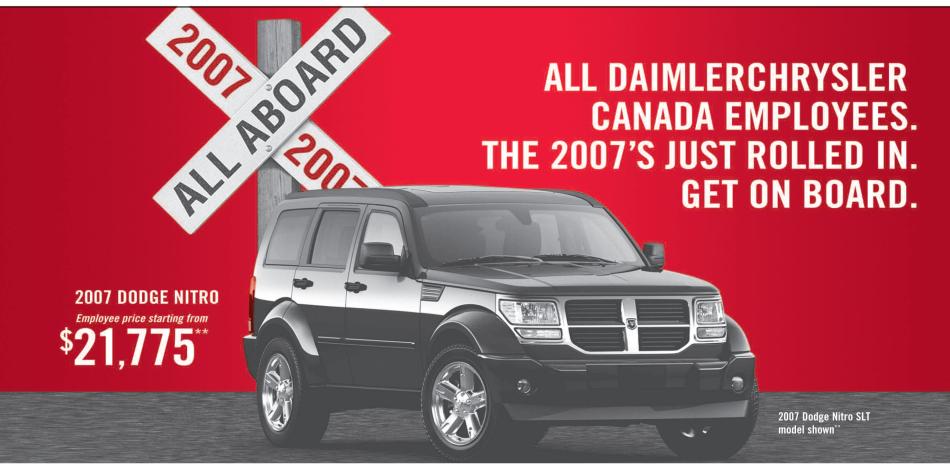

VISIT YOUR CHRYSLER ● JEEP ● DODGE RETAILER OR DAIMLERCHRYSLER.CA

Jeep

Wise customers read the fine print: †, \* These limited time offers apply to retail deliveries to DaimlerChrysler Canada Inc. employees only for personal use only on selected new in-stock 2007 models. Offers subject to change without notice. See participating retailer for complete details and conditions. All offers exclude freight (\$1,200 for Sebring, \$1,300 for Carawan and Ram), license, insurance, registration, any retailer administration fees, \$50 PPSA and applicable taxes. Retailer order/frade may be necessary. Leasing is subject to approval by Chrysler Financial. See retailer for specific pricing details and conditions. \*\* Employee purchase price applies only to 2007 Dodge Nitro SL models. MSRP for Nitro SL model shown is \$27,715. Excludes freight (\$1,200), license, insurance, registration, any retailer administration fees and applicable taxes. Retailer order. Retailer order. Retailer orders apply to 2007 Chrysler Sebring Sedan (24H)/Dodge Caravan (28S + MWG)/Dodge Ram 1500 Quad Cab ST 4x4 (26A+AHC+ALS+DSA+HM); total leave obligation is \$10,224/\$8,307/\$13,440 @ 2.5/3.2/0.9% lease APR with \$0 down payment. First month's payment, any retailer administration fees, \$50 PPSA and applicable taxes are due at lease inception. Kilometres limited to 66,300 for 39 month terms, 81,600 for \$400 model by a maturing by April 30, 2007. Eligible customers will receive \$500 towards the purchase or lease of any new, unused 2006 or 2007 Chrysler, Jeep, Dodge vehicles maturing by April 30, 2007. Eligible customers will receive \$500 towards the purchase or lease of any new, unused 2006 or 2007 Chrysler, Jeep, Dodge vehicles maturing by April 30, 2007. Bigible customers will receive \$500 towards the purchase or lease of any new, unused 2006 or 2007 Chrysler, Jeep, Dodge whicle (excluding Sprinter) delivered by April 2, 2007. \$500 will be deducted from the negotiated price after taxes. Some conditions apply to Chrysler and papicable taxes are due at lease inception. Kilometres imited to 66,300 for 39 month terms, 81,600 for 2007 C