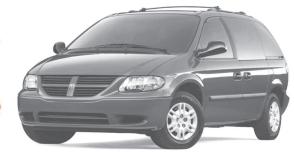

## 2007 DODGE CARAVAN

3.3L V6 engine
 Automatic transmission
 Air conditioning
 Roof Rack
 Power Windows
 Locks
 Speed control
 Remote keyless entry
 MHTSA
 Star Front Impact<sup>‡</sup>

Employee \$213\*

per month for 39 months with \$0 down payment. \$0 security deposit

Lease 32%