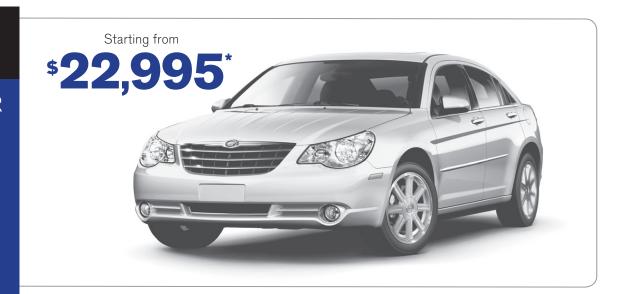

# ALL NEW 2007 CHRYSLER SEBRING SEDAN.

Sensible has never been more seductive.

Featuring an all new 2.4L World Engine or available 2.7L Flex Fuel V6 > Available MyGIG Multimedia Infotainment System with 20 GB hard drive and hands-free voice activation > Refined interior with available Tortoise Shell and Satin Silver accents ) Available YES Essentials fabric with stain/odour/static resistance