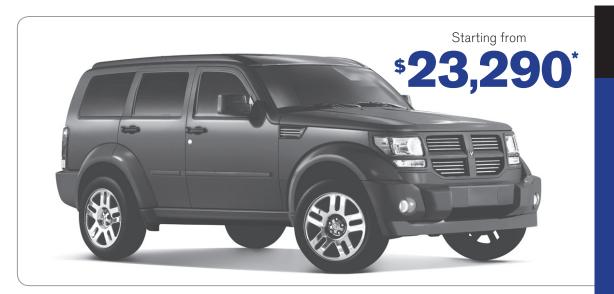

### **ALL NEW 2007** DODGE NITRO.

#### Get your boost.

Available 4.0L V6 with 255 horsepower Available MyGIG Multimedia Infotainment System with 20 GB hard drive and hands-free voice activation ) Available Load 'N Go rear cargo floor that slides out ) Available part or full time four wheel drive