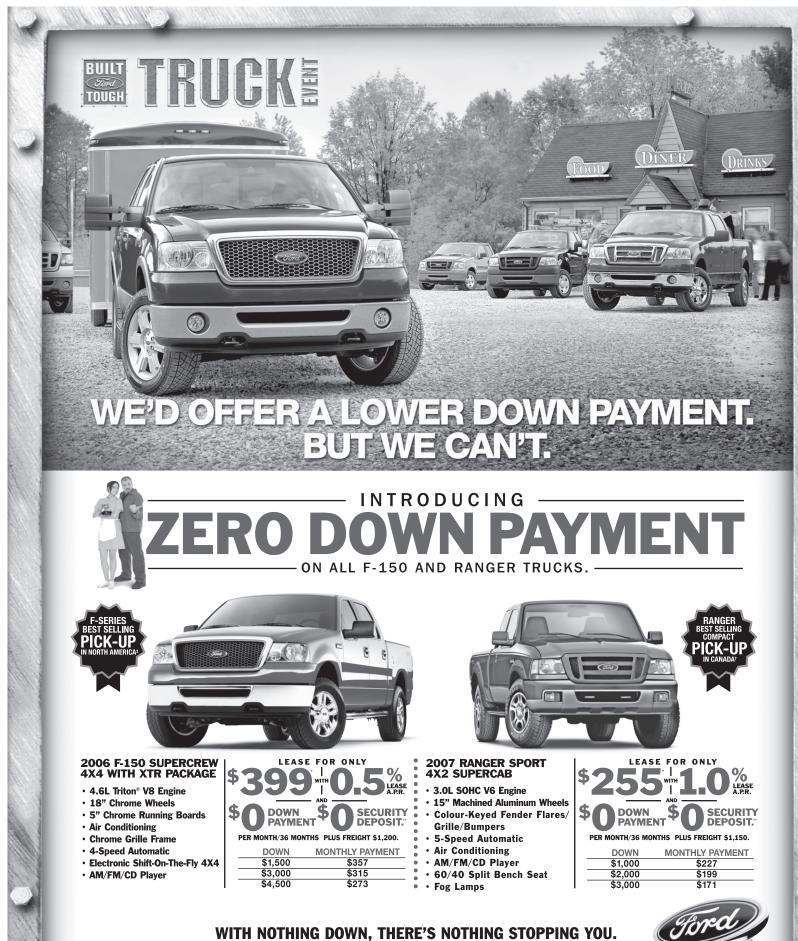

WISE BUYERS READ THE LEGAL COPY: Offers valid in province of Ontario only. \*Lease a new 2006 Ford F-150 SuperCrew 4x4 with XTR Package or a new 2007 Ranger Sport SuperCab 4x2 for only (\$399/\$357/\$315/\$273)/(\$255/\$227/\$199/\$171) (after foregone delivery allowance of \$3000/\$2750 deducted) per month based on an annual lease rate of 0.5%/1.0% and a 36/36 month lease from Ford Credit to qualified retail lessees, on approved credit. Total lease obligation is (\$14,364/\$14,352/\$14,340/\$14,352/\$14,340/\$14,352/\$14,340/\$14,352/\$14,340/\$14,352/\$14,340/\$14,352/\$14,340/\$14,352/\$14,340/\$14,352/\$14,340/\$14,352/\$14,340/\$14,352/\$14,340/\$14,352/\$14,340/\$14,352/\$14,340/\$14,352/\$14,340/\$14,352/\$14,340/\$14,352/\$14,340/\$14,352/\$14,340/\$14,352/\$14,340/\$14,352/\$14,340/\$14,352/\$14,340/\$14,352/\$14,340/\$14,352/\$14,340/\$14,352/\$14,340/\$14,352/\$14,340/\$14,352/\$14,340/\$14,352/\$14,340/\$14,352/\$14,340/\$14,352/\$14,340/\$14,352/\$14,340/\$14,352/\$14,340/\$14,352/\$14,340/\$14,352/\$14,340/\$14,352/\$14,340/\$14,352/\$14,340/\$14,352/\$14,340/\$14,352/\$14,340/\$14,352/\$14,340/\$14,352/\$14,340/\$14,352/\$14,340/\$14,352/\$14,340/\$14,352/\$14,340/\$14,352/\$14,340/\$14,352/\$14,340/\$14,352/\$14,340/\$14,352/\$14,340/\$14,352/\$14,340/\$14,352/\$14,340/\$14,352/\$14,340/\$14,352/\$14,340/\$14,352/\$14,340/\$14,352/\$14,340/\$14,352/\$14,340/\$14,352/\$14,340/\$14,352/\$14,340/\$14,352/\$14,340/\$14,352/\$14,340/\$14,352/\$14,340/\$14,352/\$14,340/\$14,352/\$14,340/\$14,352/\$14,340/\$14,352/\$14,340/\$14,352/\$14,340/\$14,352/\$14,340/\$14,352/\$14,340/\$14,352/\$14,340/\$14,352/\$14,340/\$14,352/\$14,340/\$14,352/\$14,340/\$14,352/\$14,340/\$14,352/\$14,340/\$14,352/\$14,340/\$14,352/\$14,340/\$14,352/\$14,340/\$14,352/\$14,340/\$14,352/\$14,340/\$14,352/\$14,340/\$14,352/\$14,340/\$14,352/\$14,340/\$14,352/\$14,340/\$14,352/\$14,340/\$14,352/\$14,340/\$14,352/\$14,340/\$14,352/\$14,340/\$14,352/\$14,340/\$14,352/\$14,340/\$14,352/\$14,340/\$14,352/\$14,340/\$14,352/\$14,340/\$14,352/\$14,340/\$14,352/\$14,340/\$14,352/\$14,340/\$14,352/\$14,340/\$14,352/\$14,340/\$14,352/\$14,340/\$14,352/\$14,340/\$14,352/\$14,340/\$14,352/\$14,340/\$14,352/\$14,340/\$14,352/\$14,340/\$14,352/\$14,

**Built for life in Canada**