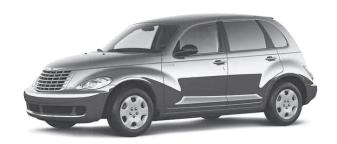

#### 2006 Chrysler PT Cruiser (27D)

MSRP: \$21.940

*\$1,989* - EMPLOYEE PRICE DISCOUNT:

\$4.000 - DELIVERY ALLOWANCE: \$2.000 – ebonus\*:

YOUR EMPLOYEE \$ PRICE:

PER MONTH FOR 24 MONTHS WITH \$2,795 DOWN PAYMENT. \$0 SECURITY DEPOSIT.

**ENERGUIDE** Fuel consumption:

City: 12.2L/100 km (23 mpg)\(^{\Delta}\) Hwy: 8.2L/100 km (34 mpg)\(^{\Delta}\)