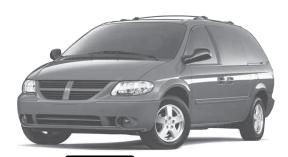

#### 2006 Dodge Grand Caravan (29K)

MSRP: \$36.730

- EMPLOYEE PRICE DISCOUNT: *\$6.000* - DELIVERY ALLOWANCE:

*\$2,000* 

YOUR EMPLOYEE \$25.479†

#### YOUR EMPLOYEE LEASE:

PER MONTH FOR 24 MONTHS WITH \$2,925 DOWN PAYMENT.

LEASE APR