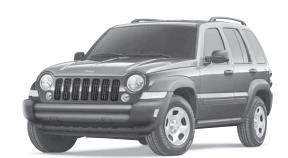

#### 2006 Jeep Liberty Sport 4x4

*\$30.935 \$2,301* 

- EMPLOYEE PRICE DISCOUNT: *\$1.700* - DELIVERY ALLOWANCE:

YOUR BEST PRICE OF THE YEAR:

#### **YOUR LEASE:**

PER MONTH FOR 36 MONTHS WITH \$4,450 DOWN PAYMENT. \$0 SECURITY DEPOSIT.

LEASE **19%** 