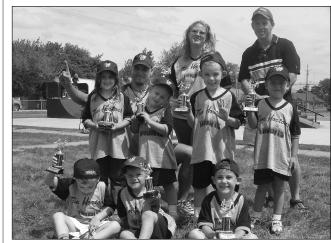

### PHOTOS BY DAN SCHWAB

Members of the DPM Insurance Group Rookie division team, below, proudly display their championship trophies during the Essex Minor Baseball Day of Champions July 23. More than 100 trophies were distributed to junior sluggers at the Essex baseball diamond. The Rookie division, ages 6-10, and T-Ball division, ages 3-6, concluded the season that began in late April. Four teams from each division participated in the tournament.

Other champions recognized on July 23 were (right column, top to bottom): the Ives Insurance team, the Woodslee Credit Union team, and the Schinkels' Meat Market team.