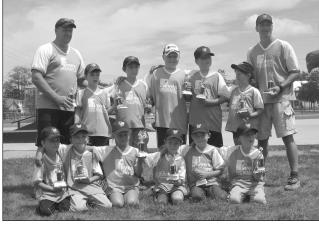

Other champions recognized on July 23 were (right column, top to bottom): the Ives Insurance team, the Woodslee Credit Union team, and the Schinkels' Meat Market team.