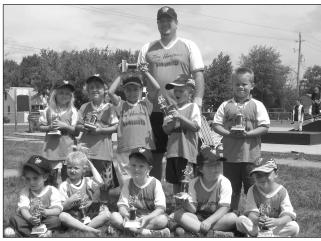

Other champions recognized on July 23 were (right column, top to bottom): the Ives Insurance team, the Woodslee Credit Union team, and the Schinkels' Meat Market team.