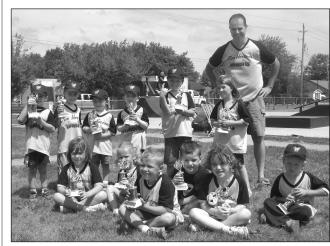

Other champions recognized on July 23 were (right column, top to bottom): the Ives Insurance team, the Woodslee Credit Union team, and the Schinkels' Meat Market team.