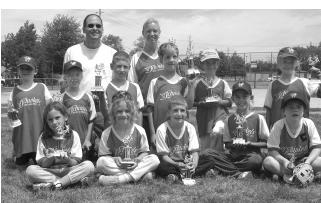

### PHOTOS BY DAN SCHWAB

Members of the DPM Insurance Group Rookie division team, below, proudly display their championship trophies during the Essex Minor Baseball Day of Champions July 23. More than 100 trophies were distributed to junior sluggers at the Essex baseball diamond. The Rookie division, ages 6-10, and T-Ball division, ages 3-6, concluded the season that began in late April. Four teams from each division participated in the tournament.