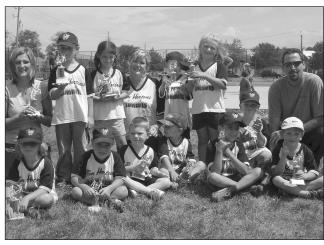

Other champions recognized on July 23 were (right column, top to bottom): the Ives Insurance team, the Woodslee Credit Union team, and the Schinkels' Meat Market team.