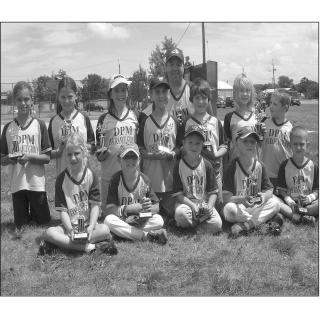

### PHOTOS BY DAN SCHWAB

Members of the DPM Insurance Group Rookie division team, below, proudly display their championship trophies during the Essex Minor Baseball Day of Champions July 23. More than 100 trophies were distributed to junior sluggers at the Essex baseball diamond. The Rookie division, ages 6-10, and T-Ball division, ages 3-6, concluded the season that began in late April. Four teams from each division participated in the tournament.