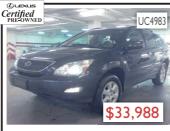

## 2007 LEXUS RX 350 PREMIUM PACKAGE

AM/FM Stereo, Air Conditioning, Alloy Wheels, Anti-Lock Brakes, Dual Airbag, Power Seat, Power Steering, Power Windows, Tinted Glass, Cruise Control, Leather Interior, Power Locks, Traction Control, Sunroof, Tilt Wheel, Stability Control 59,000 kms