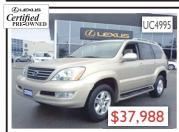

#### 2006 LEXUS GX 470 ULTRA PREMIUM

AM/FM Stereo, Air Conditioning, Alloy Wheels, Anti-Lock Brakes, Dual Airbag, Navigation System, Power Seat, Power Steering, Power Windows, Roof Rack, Tinte Glass, Cruise Control, Leather Interior, Power Locks, Running Boards, Traction Control, Sunroof, DVD Player, 3rd Row Seating, Telescoping Steering Wheel, Revers Park Assist/ Parking Sensors, Stability Control, Hill Ascent Control, 81,400 kms