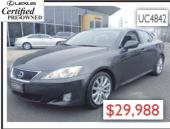

## 2007 LEXUS IS 250 AWD ROOF AND LEATHER

AM/FM Stereo, Air Conditioning, Alloy Wheels, Anti-Lock Brakes, Dual Airbag, Power Seat, Power Steering, Power Windows, Leather Interior, Power Locks, Sunroof, Traction Control, Cruise Control, Tilt Wheel, Stability Control, 58,298 kms

#### 2007 LEXUS IS 250 SEDAN POWER ROOF AND LEATHER

AM/FM Stereo, Alloy Wheels, Anti-Lock Brakes, Cassette Player, Dual Airbag, Power Seat, Power Steering, Power Windows, Side Impact Airbag, Leather Interior, Power Locks, Sunroof, Traction Control, Cruise Control, Tilt Wheel, CD Changer, Stability Control, 45,003 kms

### 2007 LEXUS IS 250 SEDAN AWD, ROOF & LEATHER

Stereo, Air Conditioning, Alloy Wheels, Anti-Lock Brakes, Cassette Player, Dual Airbag, Power Seat, Power Steering, Power Windows, Leather Interior, Power Locks, Traction Control, Cruise Control, Tilt Wheel, Stability Control 44,500 kms

## 2007 LEXUS IS 250 ROOF AND LEATHER AWD NAVIGATION

AM/FM Stereo, Air Conditioning, Alloy Wheels, Anti-Lock Brakes, Dual Airbag, Power Seat, Power Steering, Power Windows, Leather Interior, Power Locks, Sunroof, Traction Control, Cruise Control, Tilt Wheel, Stability Control, 58,200 kms