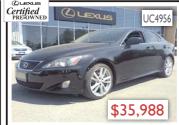

#### 2007 LEXUS IS 350 LUXURY W/NAVIGATION PACKAGE

AM/FM Stereo, Air Conditioning, Alloy Wheels, Anti-Lock Brakes, Dual Airbag, Navigation System, Power Seat, Power Steering, Power Windows, Leather Interior, Power Locks, Sunroof, Traction Control, Cruise Control, Telescoping Steering Wheel, Stability Control, 71,400 kms