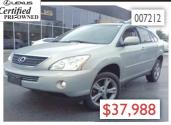

#### 2007 LEXUS RX 350 PREMIUM PACKAGE

AM/FM Stereo, Air Conditioning, Alloy Wheels, Anti-Lock Brakes, Dual Airbag, Power Seat, Power Steering, Power Windows, Tinted Glass, Cruise Control, Leather Interior, Power Locks, Traction Control, Sunroof, Tilt Wheel, Stability Control, 77,600 kms