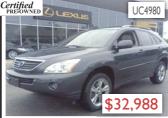

#### 2007 LEXUS RX 400H ULTRA PREMIUM PKG

AM/FM Stereo, Air Conditioning, Alloy Wheels, Anti-Lock Brakes, Dual Airbag, Power Seat, Power Steering, Power Windows, Roof Rack, Tinted Glass, Cruise Control, Leather Interior, Power Locks, Traction Control, Sunroof, Tilt Wheel, Stability Control, 74,000 kms