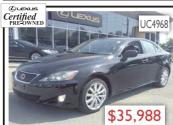

#### 2007 LEXUS IS 350 LUXURY W/NAVIGATION PACKAGE

AM/FM Stereo, Air Conditioning, Alloy Wheels, Anti-Lock Brakes, Dual Airbag, Navigation System, Power Seat, Power Steering, Power Windows, Leather Interior, Power Locks, Sunroof, Traction Control, Cruise Control, Telescoping Steering Wheel, Stability Control, 71,400 kms