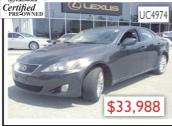

#### 2007 LEXUS IS 350 LUXURY W/NAVIGATION PACKAGE

AM/FM Stereo, Air Conditioning, Alloy Wheels, Anti-Lock Brakes, Dual Airbag, Navigation System, Power Seat, Power Steering, Power Windows, Leather Interior, Power Locks, Sunroof, Traction Control, Cruise Control, Telescoping Steering Wheel, Stability Control, 71,400 kms