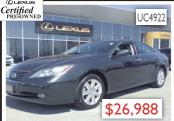

## 2007 LEXUS IS 250 AWD ROOF AND LEATHER

AM/FM Stereo, Air Conditioning, Alloy Wheels, Anti-Lock Brakes, Dual Airbag, Power Seat, Power Steering, Power Windows, Leather Interior, Power Locks, Sunroof, Traction Control, Cruise Control, Tilt Wheel, Stability Control, 58,298 kms