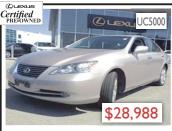

## 2007 LEXUS ES 350 PREMIUM PACKAGE

AM/FM Stereo, Air Conditioning, Alloy Wheels, Anti-Lock Brakes, Dual Airbag Power Seat, Power Steering, Power Windows, Side Impact Airbag, Leather Interior, Power Locks, Sunroof, Traction Control, Cruise Control, CD Changer, Telescoping Steering Wheel, Stability Control, 75,700 kms