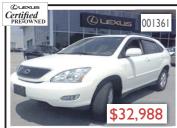

## 2007 LEXUS IS 250 AWD ROOF AND LEATHER

AM/FM Stereo, Air Conditioning, Alloy Wheels, Anti-Lock Brakes, Dual Airbag, Power Seat, Power Steering, Power Windows, Leather Interior, Power Locks, Sunroof, Traction Control, Cruise Control, Tilt Wheel, Stability Control, 58,298 kms