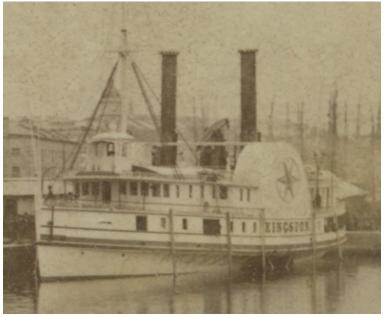

Detail of the Kingston from stereoview

documents intended to be of value to those researching Great Lakes History. A number of people have combined their efforts to bring you this collection: Dick Palmer, Dave Swayze, Peter Warwick, Ken Macpherson, Bill McNeil, Rick Neilson, Gerry Ouderkirk and Ron Beaupre not to mention the talented and creative people at a number of linked sites.