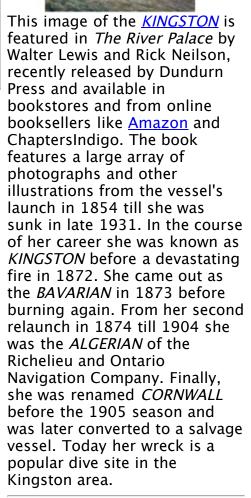

## **Home Port**

Aids to Navigation Home Port Search Site What's New Images Images Shipurecks Shipwrecks Historical Documents

> Research Collections





This site is an ongoing experiment in the design of a "digital library", a collection of



Detail of the Kingston from stereoview

documents intended to be of value to those researching Great Lakes History. A number of people have combined their efforts to bring you this collection: Dick Palmer, Dave Swayze, Peter Warwick, Ken Macpherson, Bill McNeil, Rick Neilson, Gerry Ouderkirk and Ron Beaupre not to mention the talented and creative people at a number of linked sites.

Feedback is welcomed. Please send to <u>Walter Lewis</u>.