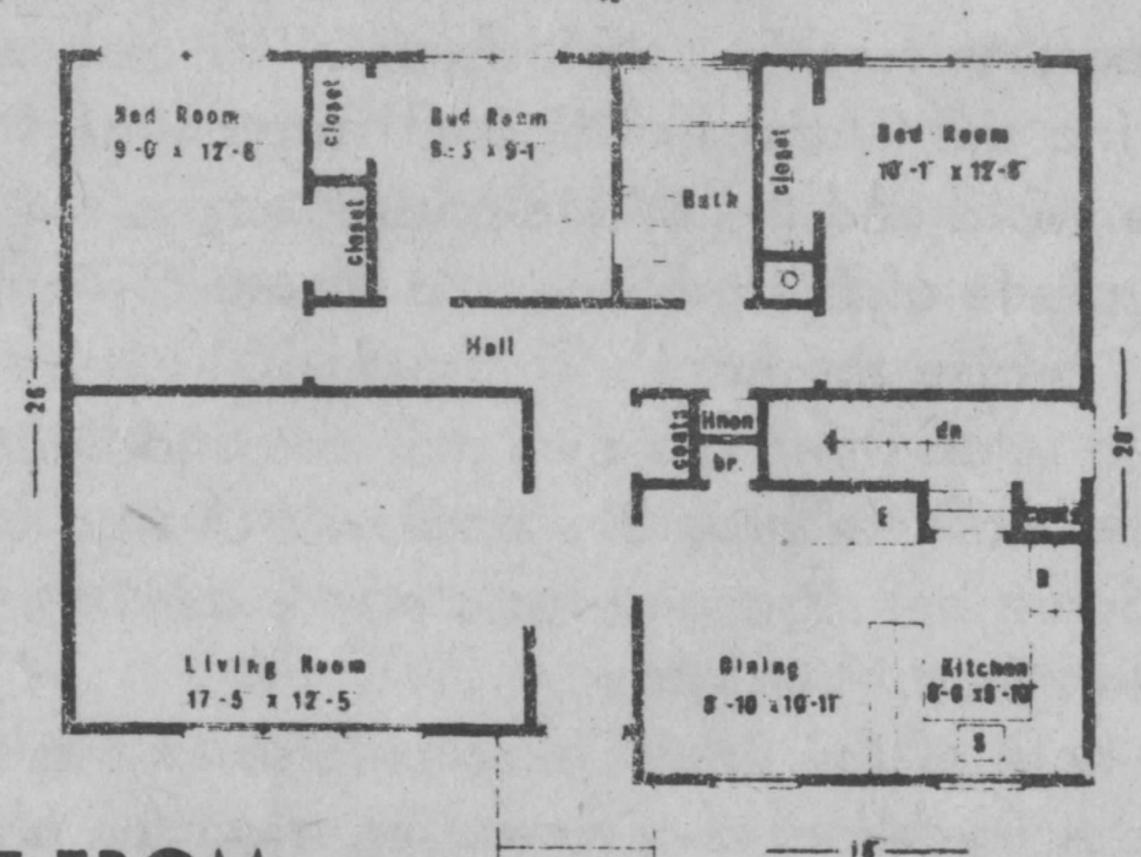

## GLENCAIRN

Your choice of two roof lines in this example of delightful design and effective planning. The side entrance with dropped landing and handy coat closet helps prevent dirt from being tracked through the main living areas. Large kitchen-dining facilities provide ample space for family or guest dinners.