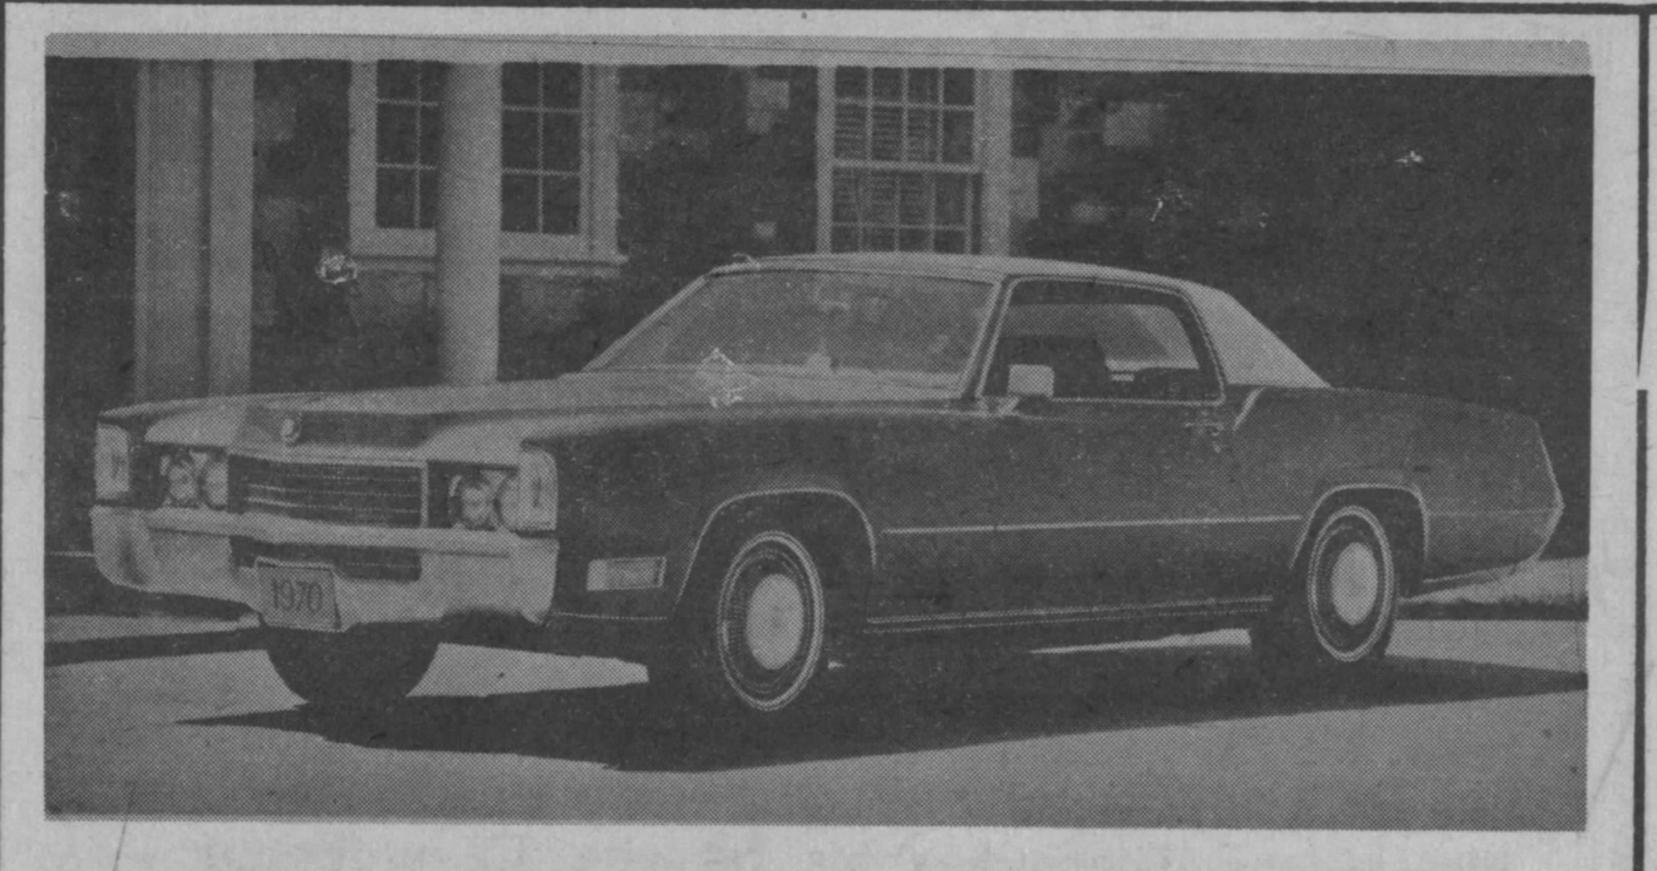

#### 1970 CADILLAC

The 1970 Cadillac has been further refined in appearnace as a result of styling innovations and enhancements in the interior design. Body changes include a redesigned grille and front end, providing a lower and wider look without altering basic Cadillac styling. Cornering lamps at the front ensure greater visibility and safety and a quick-acting choke will improve starting performance. The Cadillac Eldorado model will feature the world's largest passenger production engine – 8.2 litres (over 500 cubic inches). The Cadillac Fleetwood Eldorado, shown above is distinguished by its 8.2 emblem on the front grille.