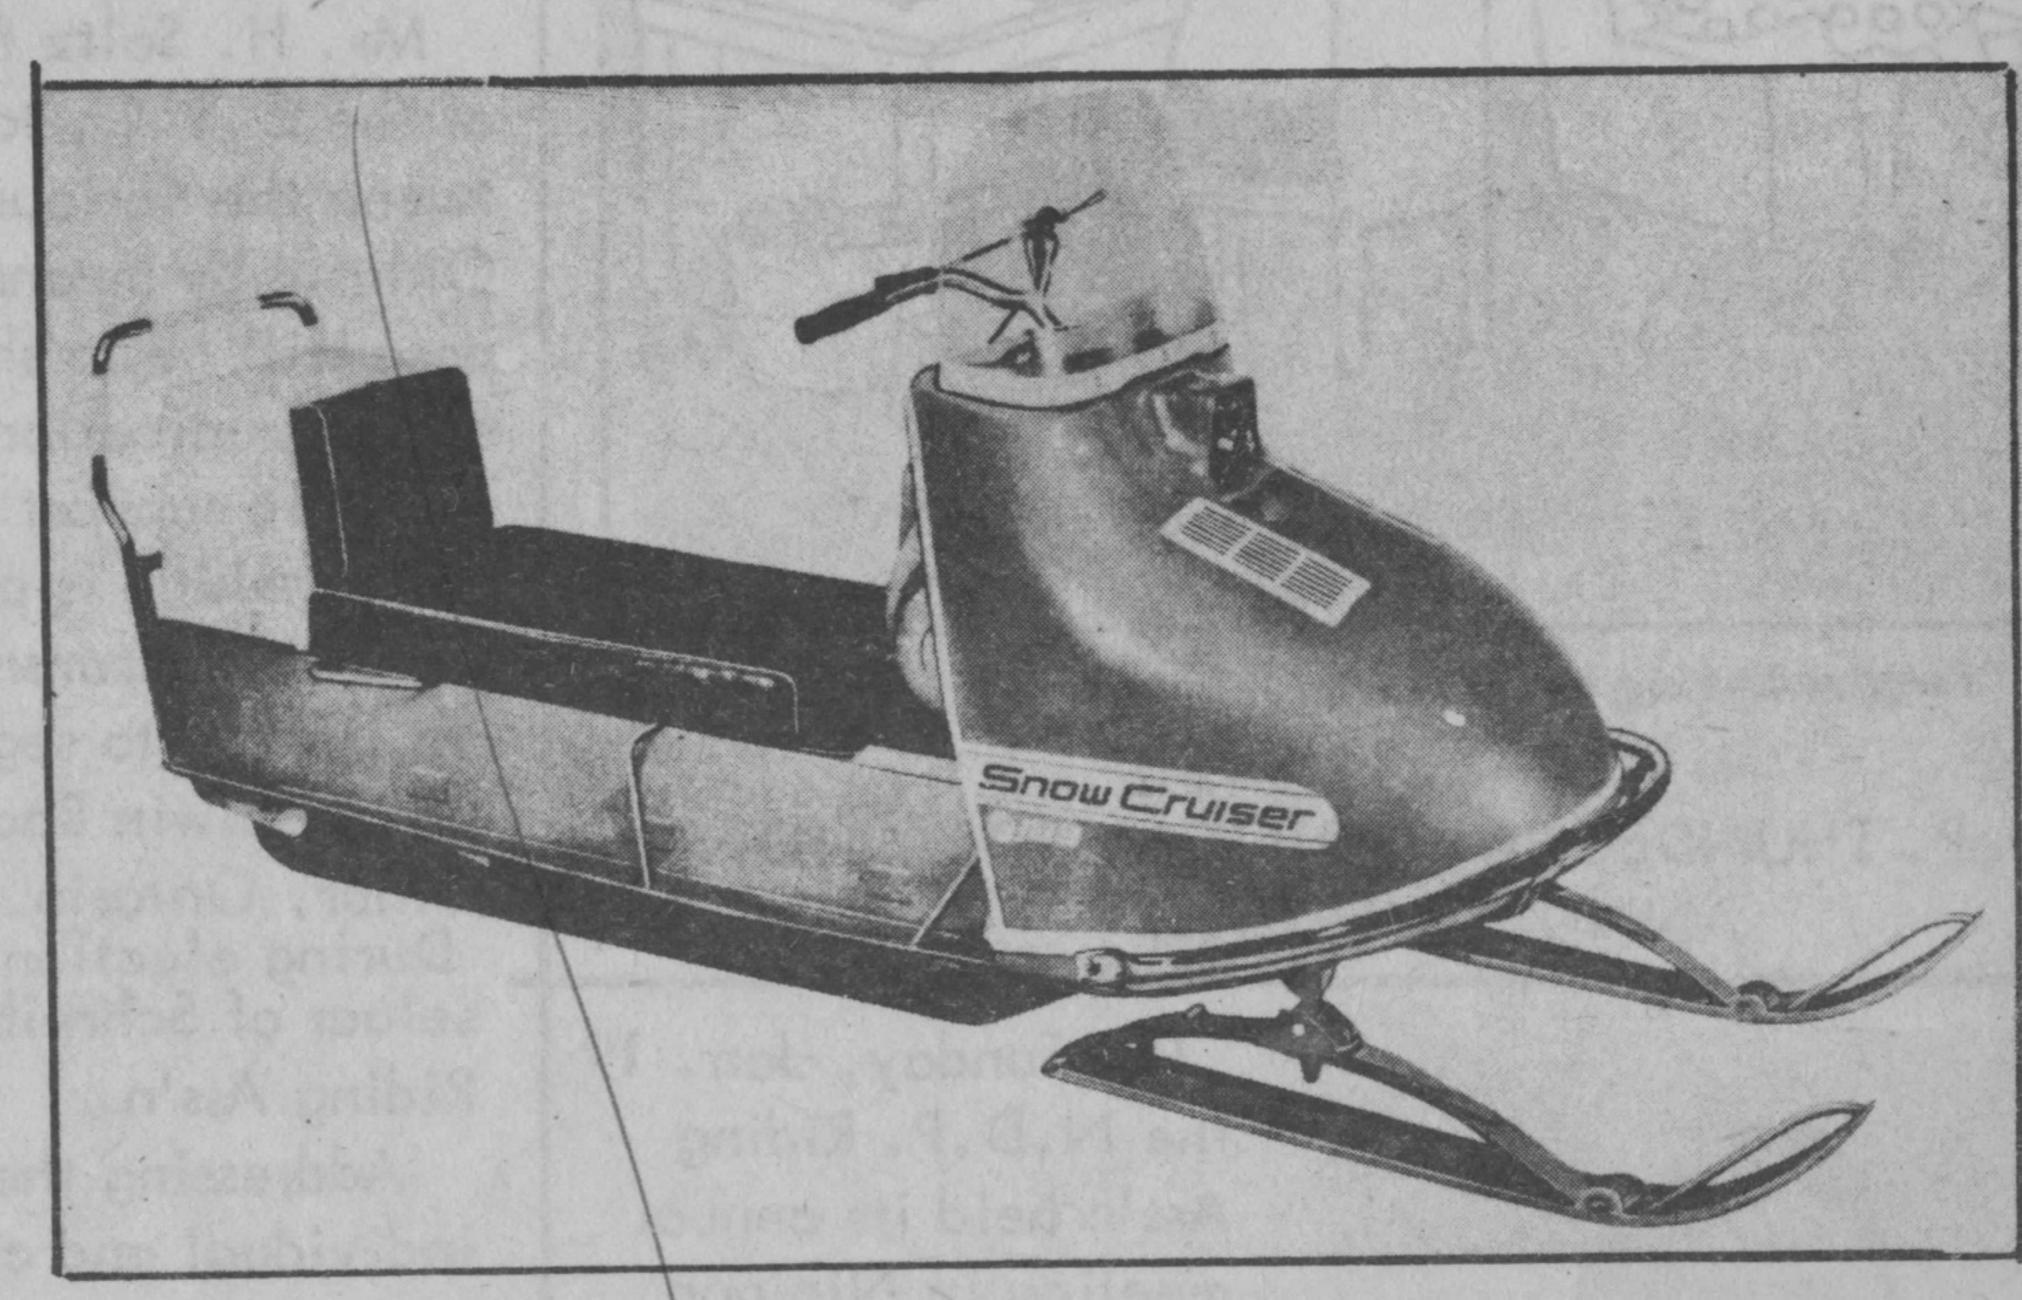

## Spadoni Bros. Limited

SNOWMOBILING IS THE GAME

Snow Cruiser!

Eighteen horses give this 325-pound champion the heart for heavy going and the zip for fancy maneuvering. Smart and sporty, it's the familiar Snow Cruiser blue, with red and white accented trim. The red and white seathas ample room for two adults, along with a roomy storage compartment. A shaped, plastic glass windscreen offers optimum visibility and wind protection.

The 189 has a 15-1/2 inch rubber-covered moistureproof track, with heat hardened steel cleats to insure positive traction under all snow conditions. Other features include a high-low headlight and chromed handle bar with sure grip rubber grips. Equipped with a Salsbury variable speed transmission and caliper type hand brake, the Snow Cruiser 189 gives smooth, efficient acceleration along with sure, safe stopping ability. The welded steel construction of the chassis and the protective strength of the fiberglass cab make the 189 one of the sturdiest lightweights on the market today.

## spanking new Model 189 SNOWCRUISER IS THE NAME

NEW SNOWCRUISER MODEL 189

Suggested List

\$ 865.

Sale Price

Phone 153

SCHREIBER, ONTARIO

Other specifications:

Length: 98-1/4"

Length - less skis: 85-1/4"

Width: 32-3/4"

Height: 44"

Fuel Tank - 5 gallons

Suspension: 12 dolly wheels with sealed ball bearings - tandems with torsion springs.

WE NOT ONLY SELL THESE MACHINES, WE ALSO SERVICE THEM!