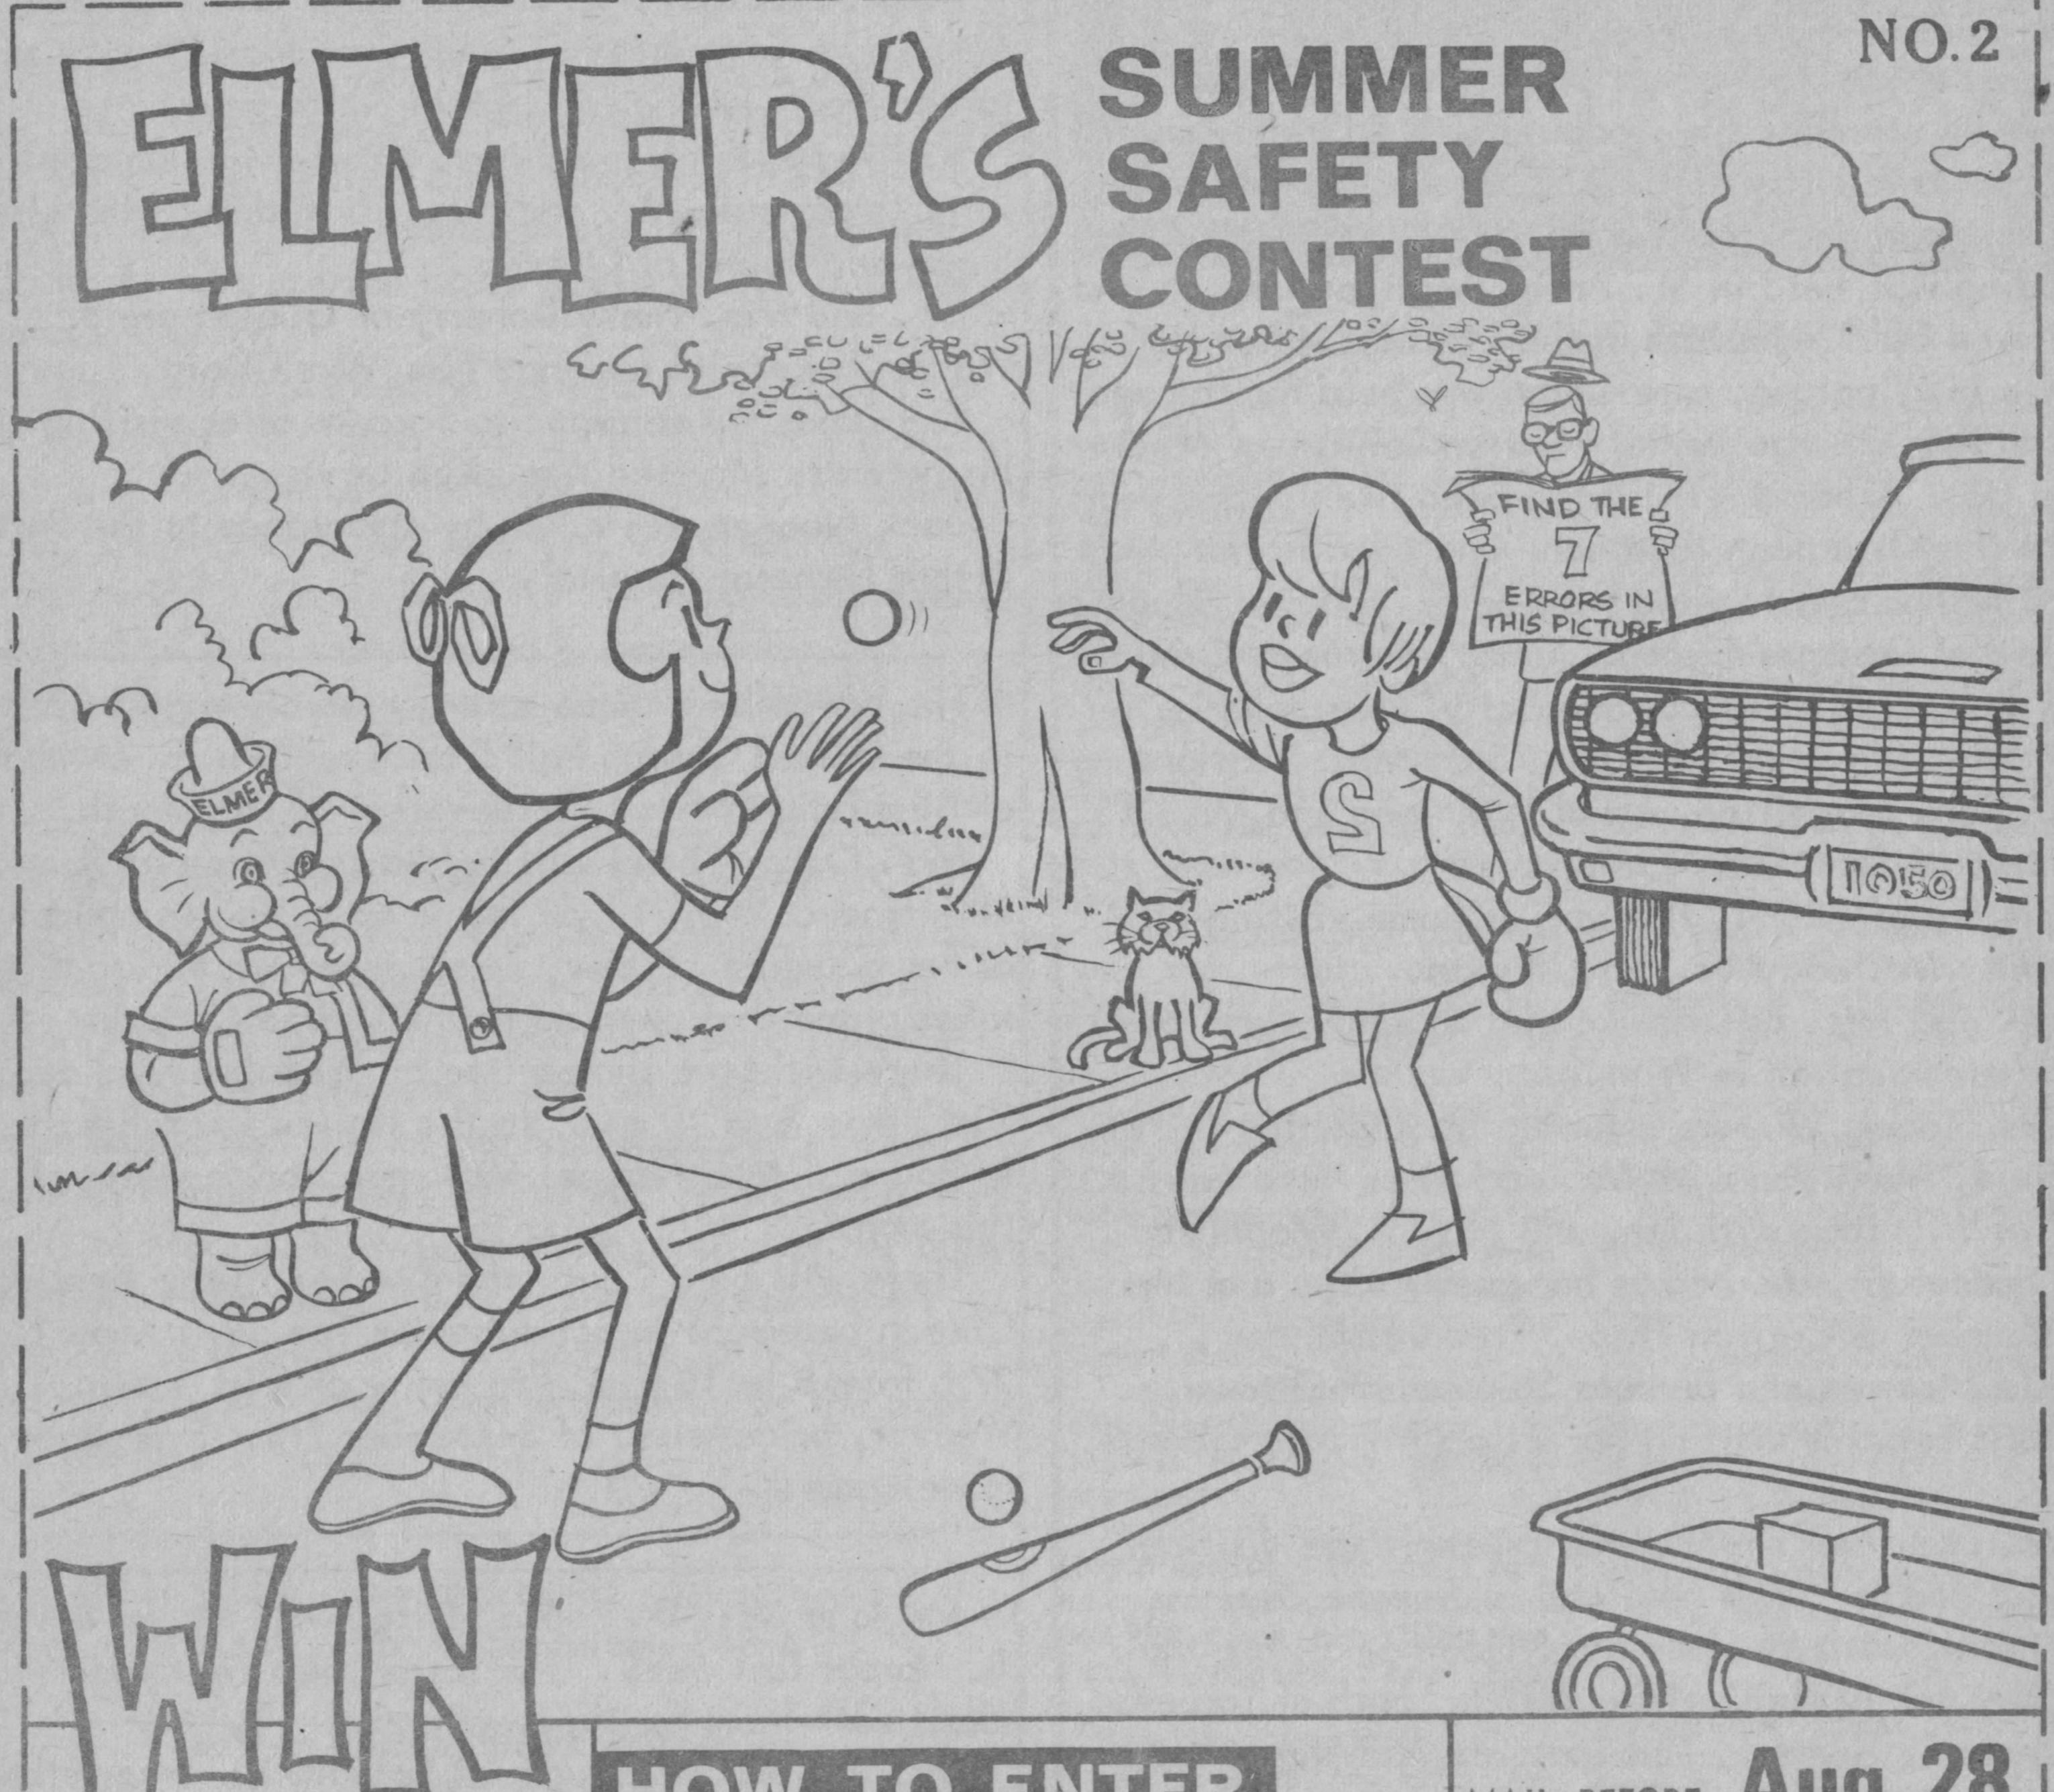

## HOW TO ENTER

- 1. COLOR THIS PICTURE . . . or draw a picture like it and color that.
- 2. On a separate sheet of paper list the SEVEN things wrong in this picture. Do NOT list more than seven, or you will disqualify your entry.
- 3, Cut out the contest form along the dotted lines and fill in your FULL name and address.
- 4. Mail this' form with your LIST of seven errors to the coupon address shown below.
- 5. Any Ontario child of elementary school age may enter.
- 6. All entries become the property of Elmer the Safety Elephant and cannot be returned.
- 7. Judges' decision is final.