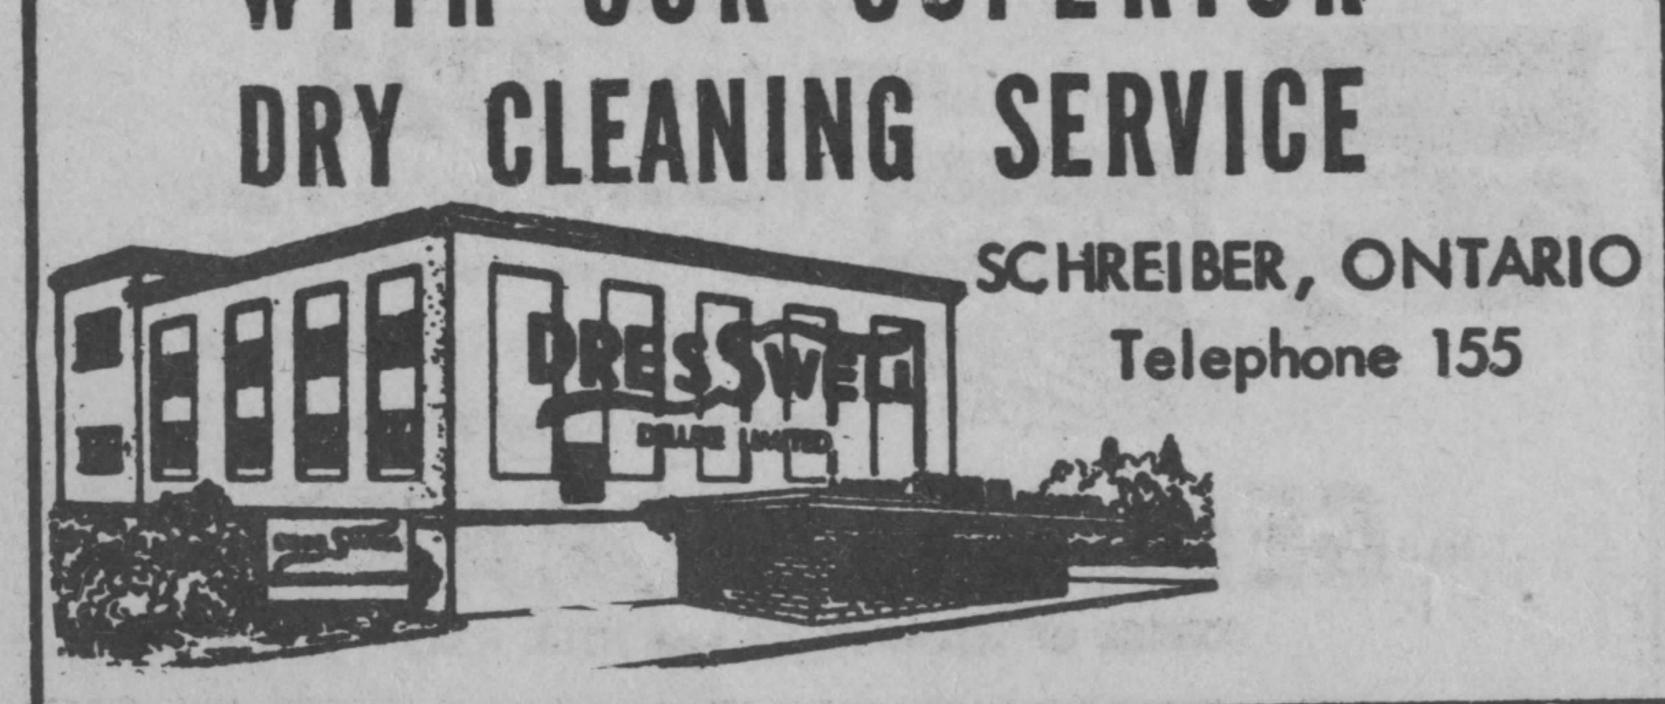

TENDERS

Tenders are invited for painting in Terrace Bay Public School and in residences.

Specifications are available from the undersigned.

WANTED TO HIRE - Dresswell Cleaners requires an agent to operate our cleaning route in Schreiber, Terrace Bay, Marathon and White River. We will consider an agent for each of these locations operating out of their own home or local store, or a driver salesman to cover the complete area using our truck.

Del Weberg.

Contact the manager at Dresswell Cleaners, 1101 S. Syndicate Ave., Fort William.

Lowest or any tender not necessarily accepted. G.M. Dodge Secretary -Treasurer Public School Board. ATTENTION - Silver Birch Chapter Members of the Eastern Star. The Bert Lohr Choristers will provide some singing at the social hour at our next meeting, Monday May 13th.