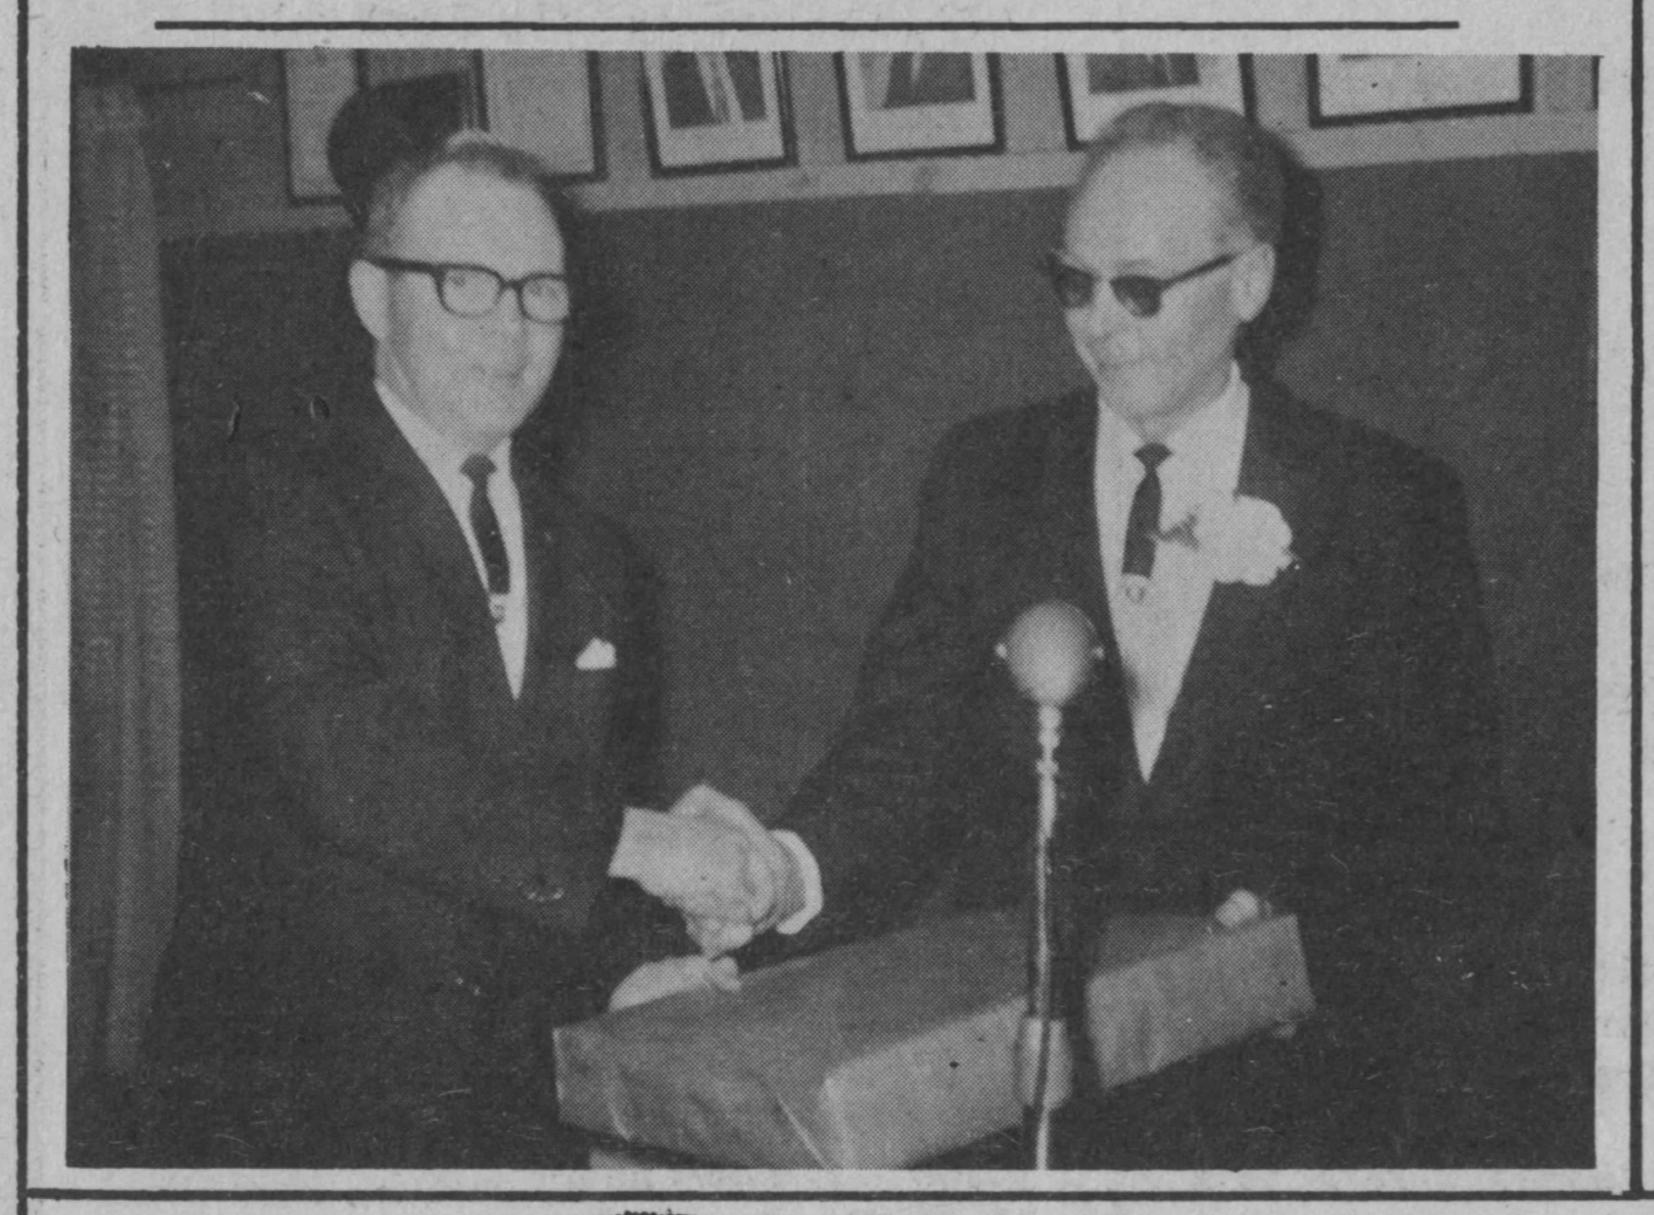

Mrs. Ann Kushnieryk was in charge of arrangements for the banquet, assisted by wives of governors. past

Dancing followed to round out the evening. In the photo at left by Marg Lundberg, Mr. J. Gross is being presented a Blazer by Governor John Power. A photo by M. Lundberg, of the new members enrolled is shown on page 7