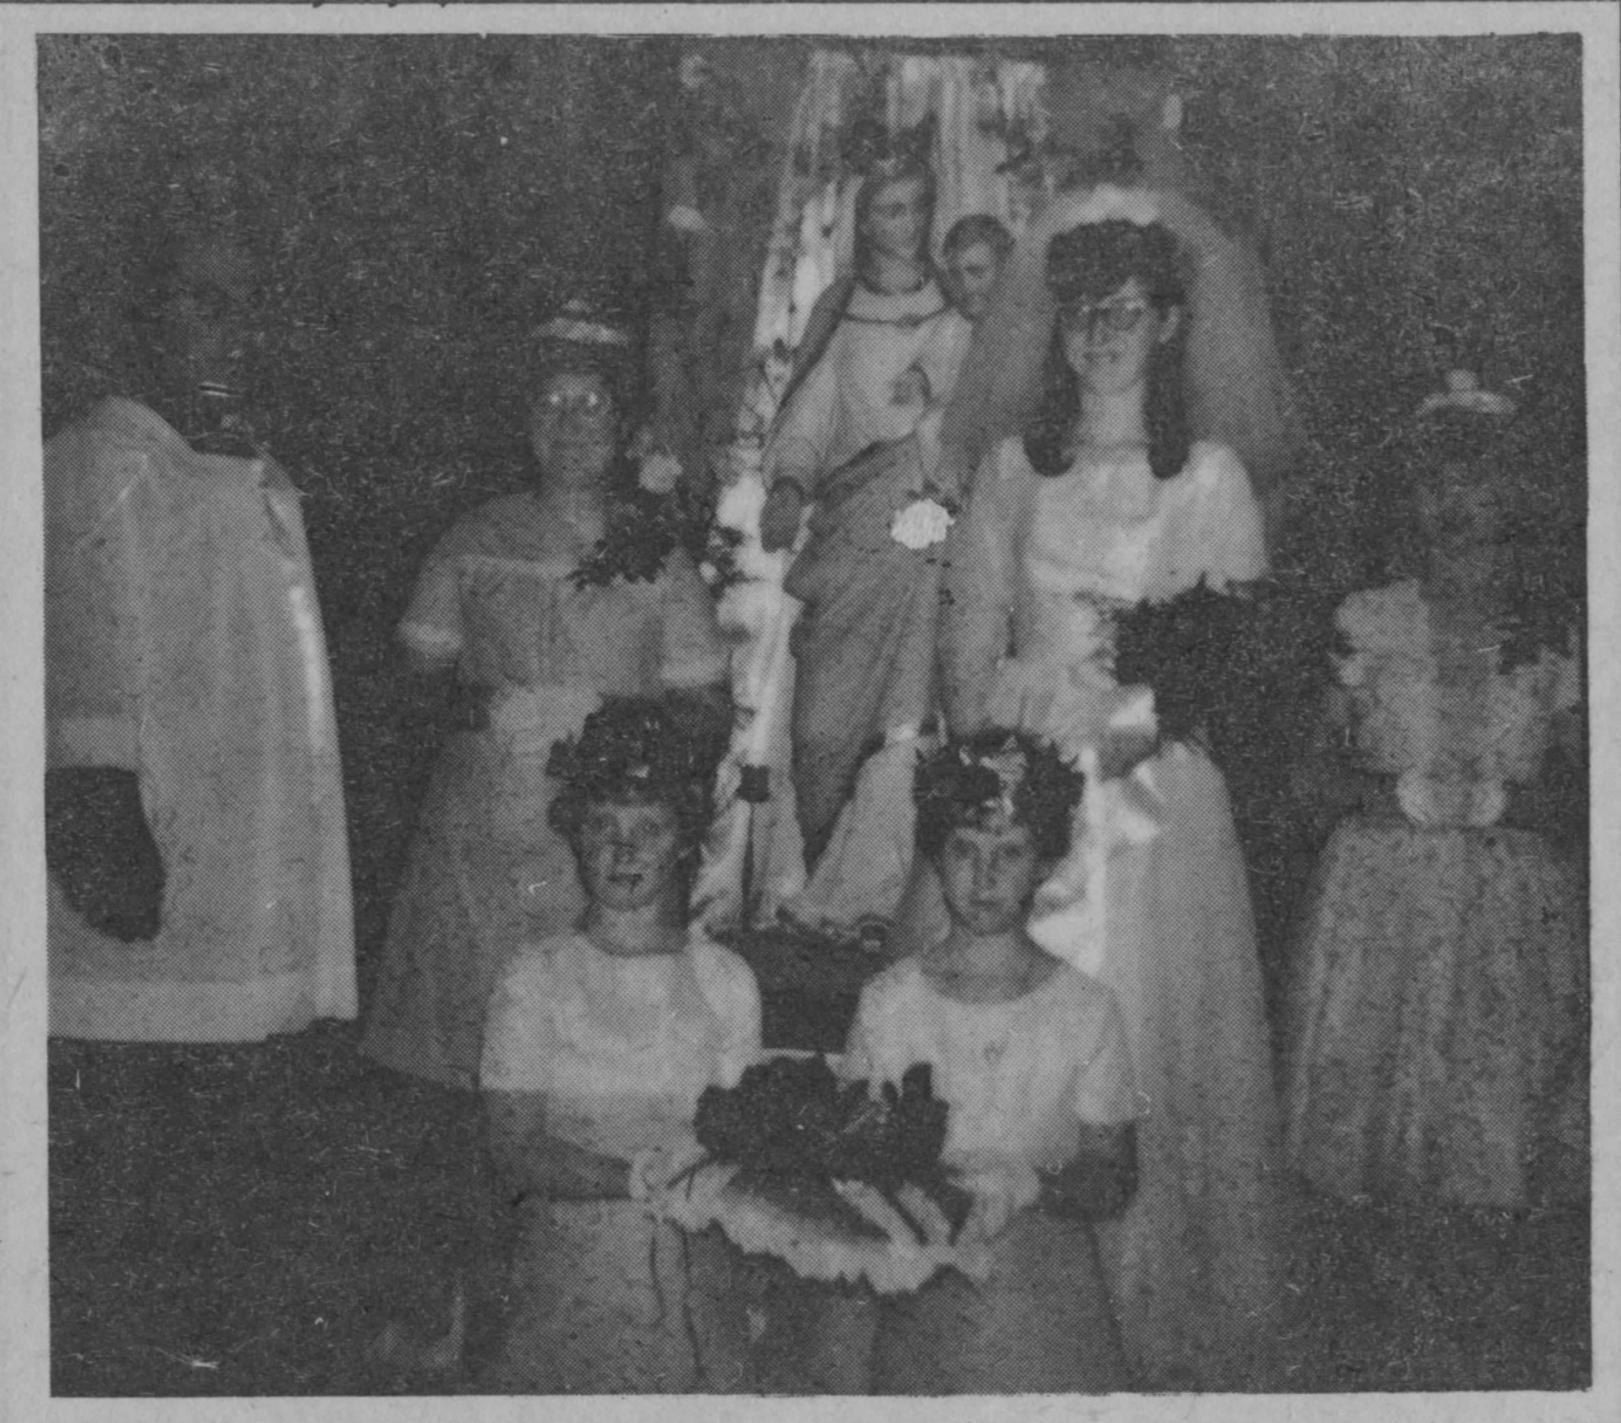

The sacred pageant of the crowning of Blessed Virgin Mary was enacted in Holy Angel's Roman Catholic Church, Schreiber in October. In photo are: Father J.M. Cano, Cathy McGuire, Betty McGuire and Rita Pellagrino. Front - Nirah and Nancy McGuire.

Photo by Inez McChaig.