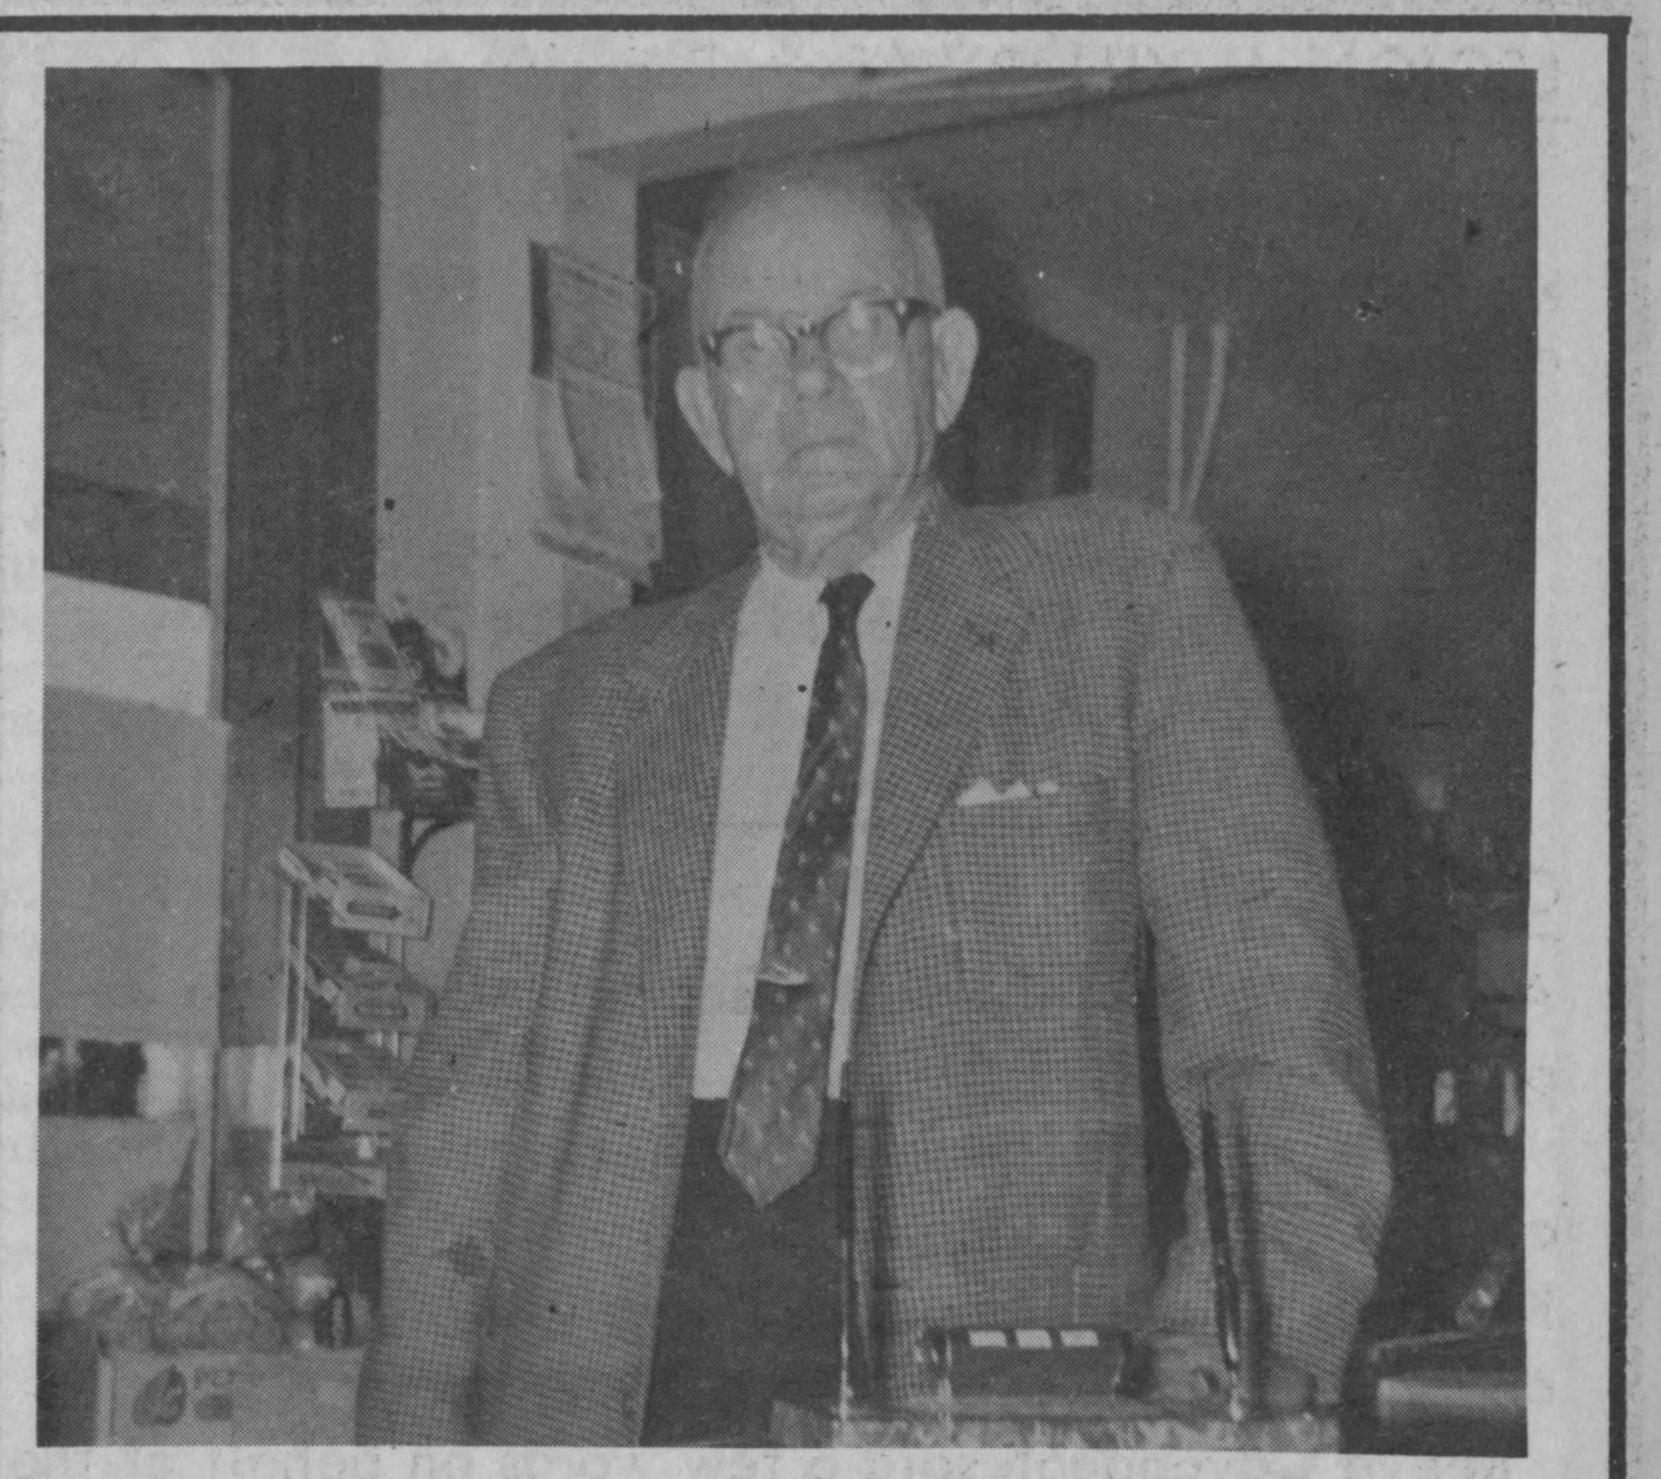

## ATHLETIC AWARDS PROGRAMME

In the spring of 1967 students of Terrace Bay Public School participated in an Athletic Awards Programme being exercised across Canada. This was a nationwide Centennial project for both high schools and elementary schools. Each child was given the opportunity to participate in the public school. To qualify for an award the child had to enter three compulsory events: minute speed sit-ups, 300 yard run, standing broad jump, and one of three optional events: skating, swimming, cross country run. If the child failed to enter three compulsory events and one optional event, he received no award. However, if he at least entered the required events, he received a Red Participation Crest. Other awards ranged from a Bronze Crest to a Silver Crest with the highest award being a Gold Crest. Students receiving the Gold Crest in the Public School were: David Pinkerton, Susan Pluta, Ross Stojka, Louise Brooks, Wendy Evans-Smith, Sam Harris, Jim Shivas, Jacqueline Turner, Catherine West, Marilyn Benko, Andrew Brend, Daniel Hales Wendy McMillan, Clarence Yates, Branda Chapman, Candice Cotton, Richard Hamilton, Donald Kelly, Jack Ojavee, Raymond Kurylo, Greg. Turn-er, Caroline Yates, Alan Dorland, Debbie Opas. After 42 years of selling Imperial Oil products, Charles W. Todesco is retiring. At a company employee's dinner he was presented with a marble desk set with calendar and pens. Photo by Mrs. Todesco.