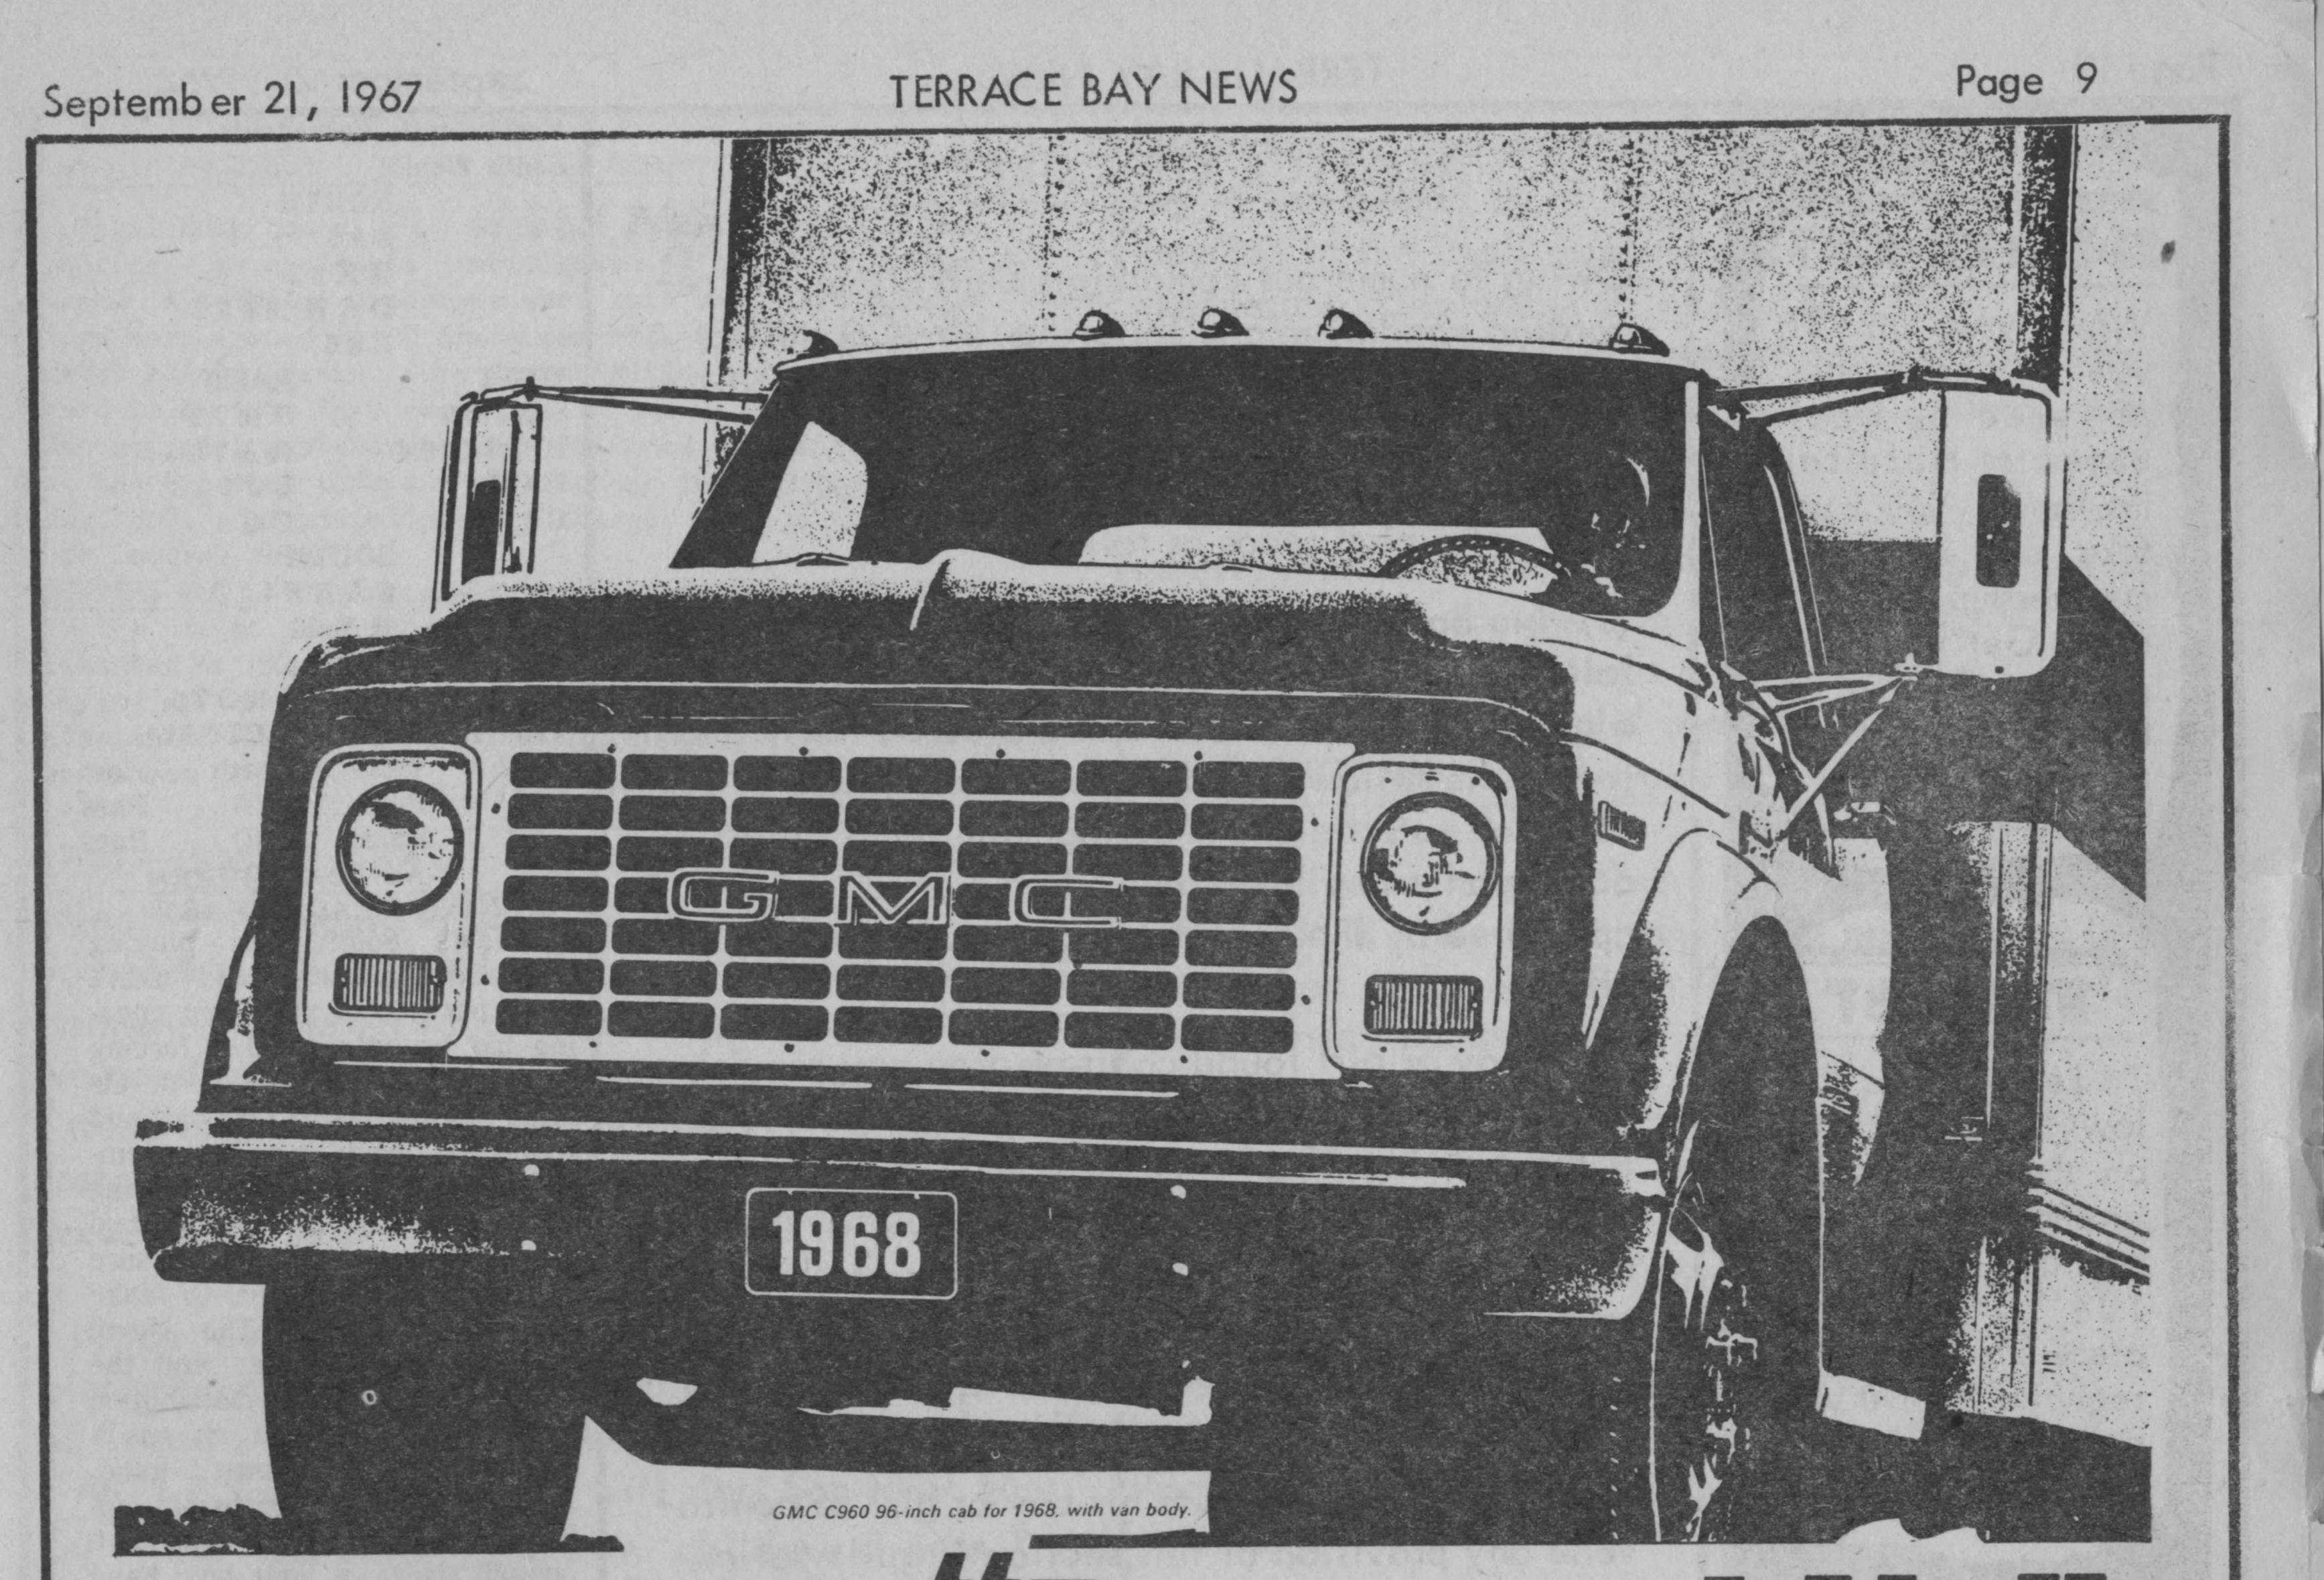

## GMC-the "Powered trucks for '68!

Always the leader in styling and performance, GMC trucks offer a brand new, exciting power story for '68. A new 427-cu.-in. V8 of 260 hp is available on 960 series medium/ heavy GMCs. In 950 and 960 series the 366-cu.-in. engine has been increased to 235 hp with a four-barrel carburetor. Standard V8 pickup power this year is a

brand new 307-cu.-in. with 200 hp! Other light duty extra-cost options you can order are the 327 and 396 V8s. The 307 V8 is also available on Handi-Vans and on the all-new Value Vans. This is why GMCs are the 'Powered Up' trucks for '68. And it's why you should get right down to your GMC dealer and find out *all* that's new for '68.