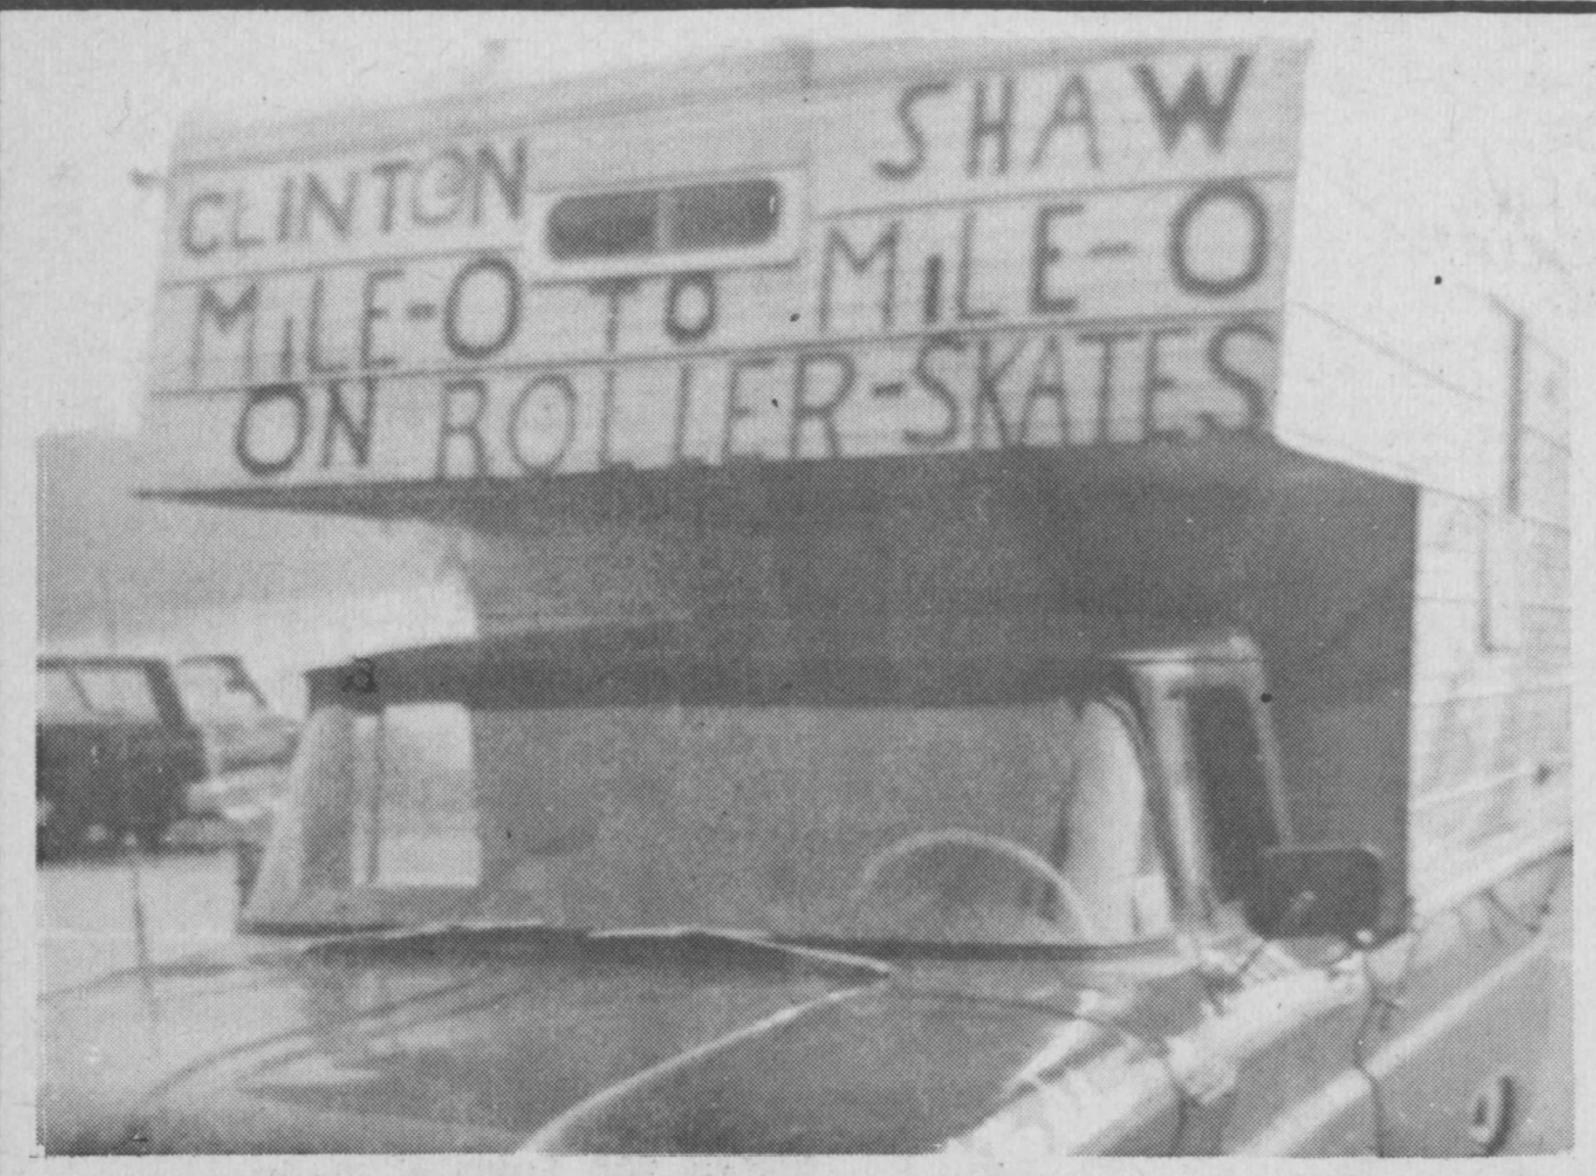

Mr. & Mrs. Clinton Shaw of Victoria, B.C. stopped at Rossport enroute to St. John, Newfoundland. Mr. Shaw is roller skating across Canada and Mrs. Shaw follows along with the camper and their children.