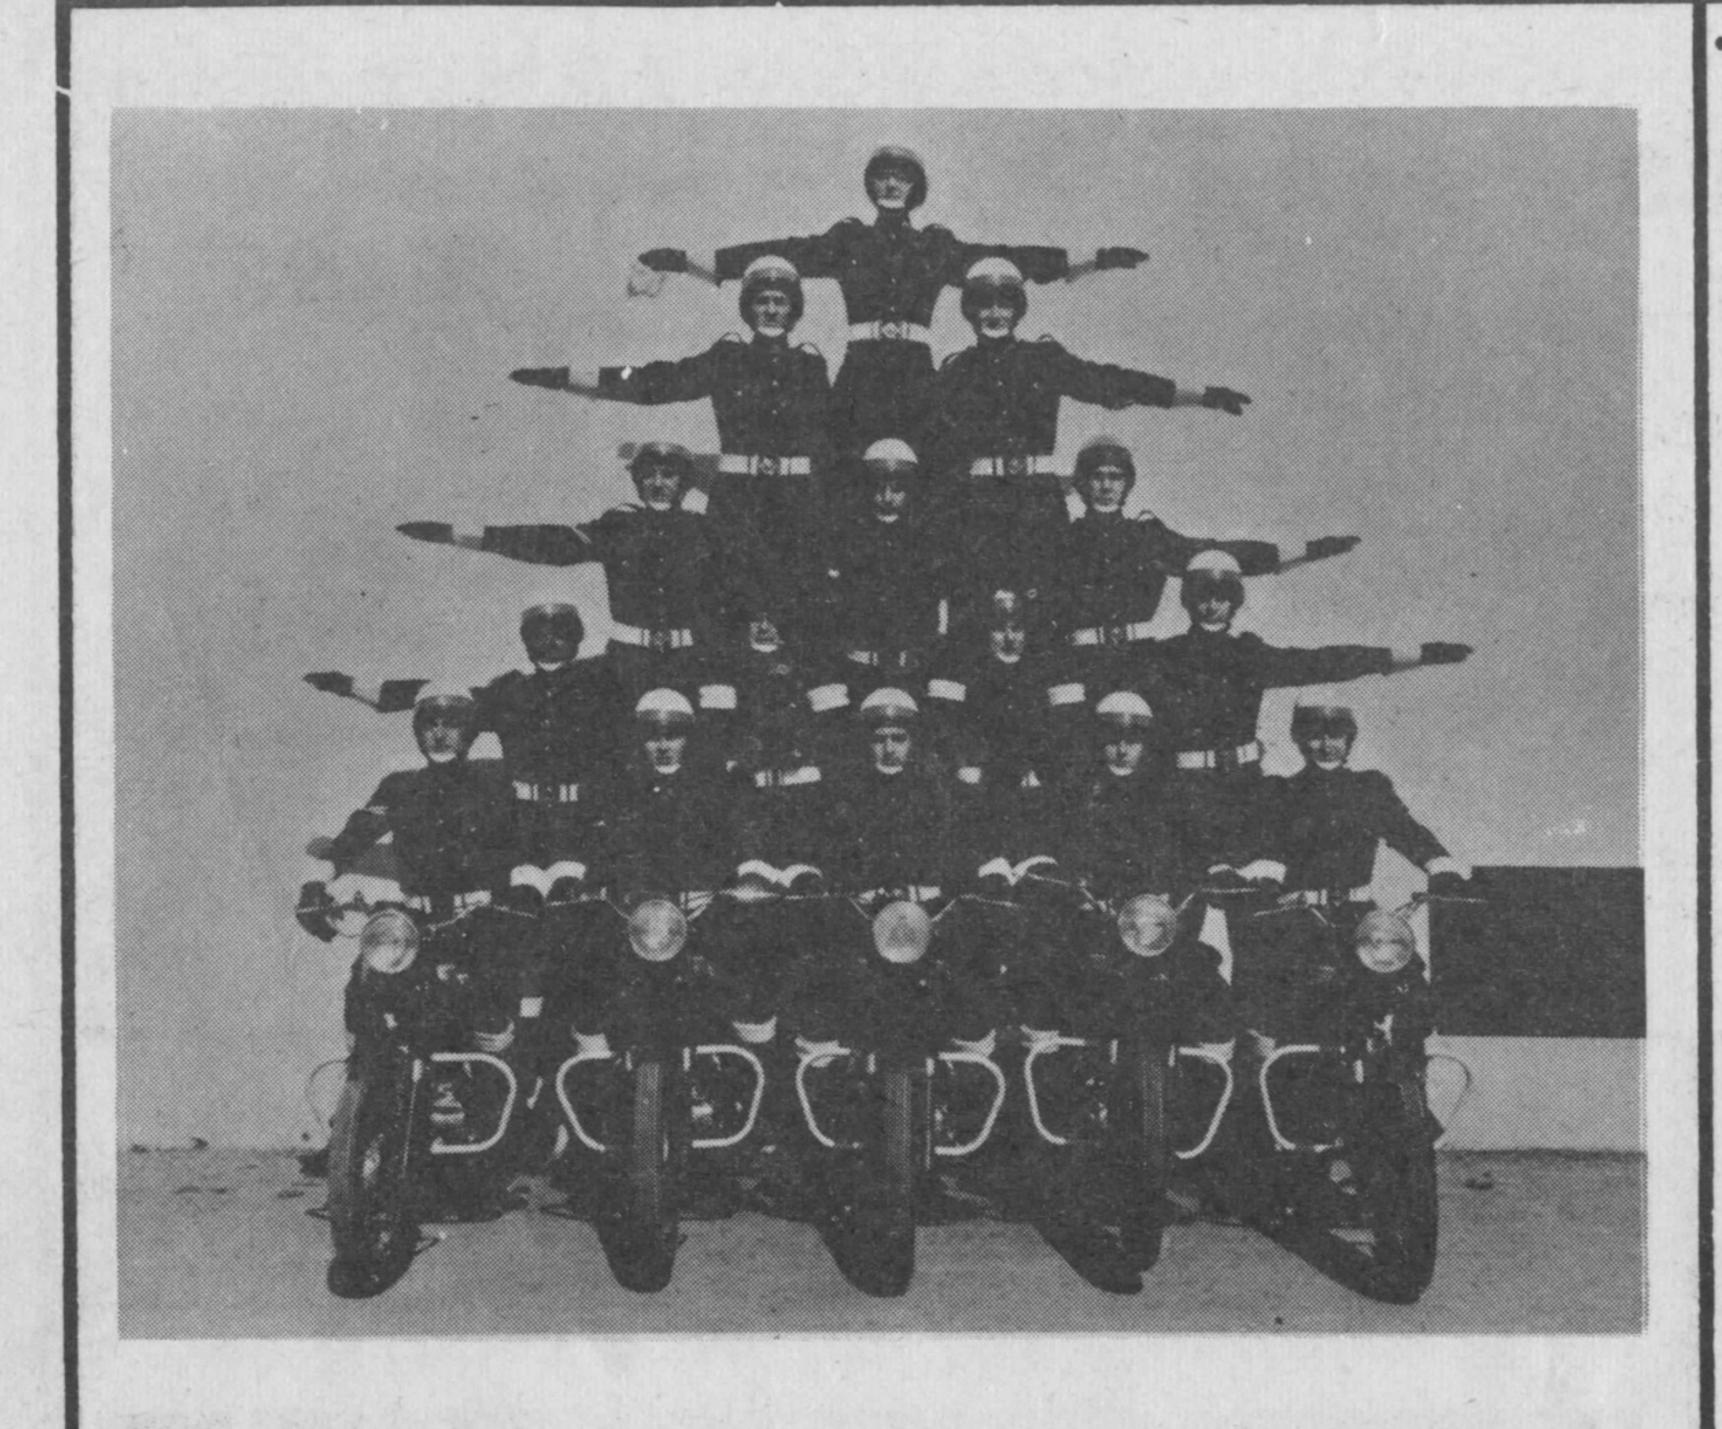

The Canadian Armed Forces Motorcycle Display Team will be in Fort William on July 18 to demonstrate their skills. The team is made up of 51 cyclers. Helmets are designed to crack on impact - otherwise undue force could result in a broken neck.