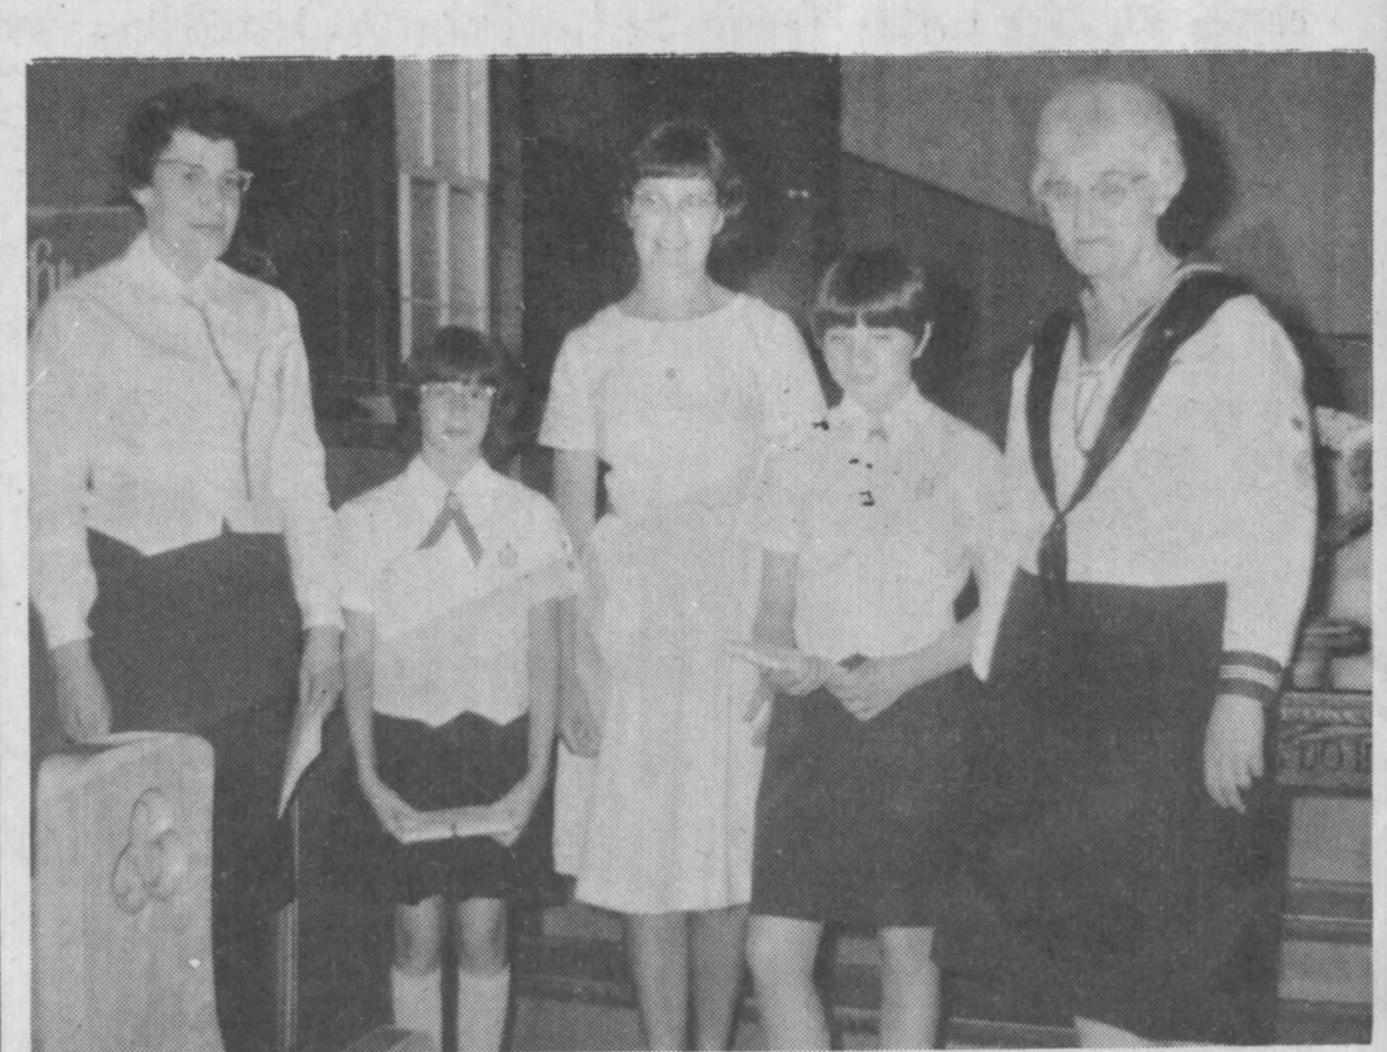

> Tina Yates & Susan Johnson grad-They were presented by Mrs.M.Gander & accepted by Mrs. B. laar presented them farewell gifts.

OPENING LEAD: DUECE OF CLUBS

In this deal from a recent duplicate tournament the defenders missed some good clues for the right defence. While we disagree with the bidding, the play of the hand is examplitory of poor defence. South opened a no trump (15-17 Nt) and his partner used stayman for the Four card major. When South responded two spades, North was in trouble and attempted to exit with two no trump. His partner held a solid hand and carried on to game. This hand should be played at one no trump making two. However, the lead of the club duece was taken by dummy and the ten returned. West mistakenly holding off his ace. At trick three the nine of spades was overtaken by the ten in the closed hand and the club King forced out the ace, with dummy sluffing the four of hearts and East discarding his diamond nine! A diamond was then won by East who returned a heart to his partner's ace. Another heart was finally won by the queen in declarer's hand. Two rounds of clubs reduced the East hand to Q,8,6 of spades and the singleton diamond ace. Declarer then led a diamond to the ace and East had to give declarer a final finesse in spades. South made uated from Explorers. three no with four spades, a heart and four clubs. The East player should be counting cards and realize that South has four Whent. Mrs. Prinse- spades, five clubs and doubletons in each red suit. When East takes his diamond queen he should also take his ace as de-Photo by I. McCuaig. clarer can never reach the board. He can easily exit with a heart thereafter.