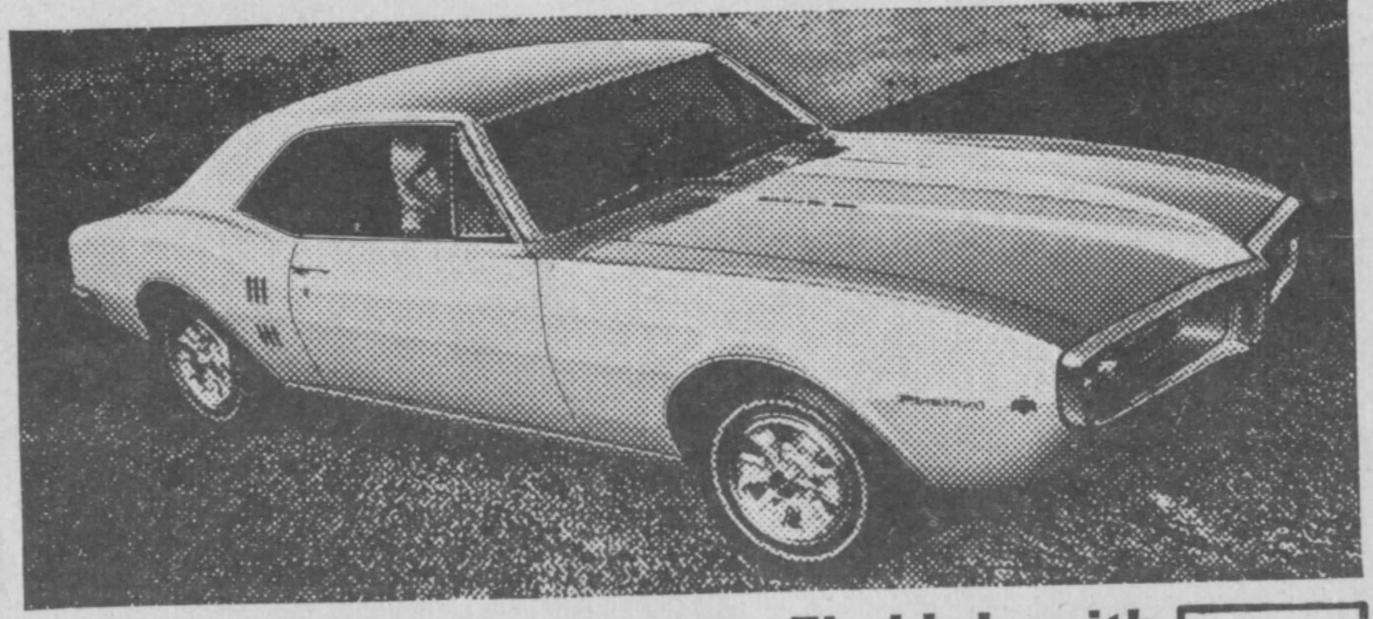

## If you thought Pontiac was coming out with just another sports car, you don't know Pontiac!

## Pontiac announces not one, two, three or four, but five magnificent new Firebirds for every kind of driving.

Now you can choose from five new Firebirds with the same advanced Pontiac styling, but with five entirely different driving personalities. And they all come with supple expanded vinyl interiors, wood grain styled dash, exclusive space-saver collapsible spare, bucket seats and wide-oval tires.

**Firebird 400.** Coiled under those dual scoops is a 400 cubic inch V-8 that shrugs off 325 hp. It's connected to a floor-mounted heavy-duty three-speed. On special suspension with redline wide-oval tires. This could be called the ultimate in grand touring. After this, there isn't any more.

Firebird HO. HO stands for High Output. As a split second behind the wheel will attest to. The Firebird HO boasts a 285-hp V-8 with a four-barrel carburetor, dual exhausts and sport striping. Standard stick is a column-mounted three-speed. Naturally, all Firebird options are available.

**Firebird 326.** Is there room for a family in a sports car? There is now. The excitement of a sports car with the practicality of a 326 cubic inch V-8 that delivers 250 hp on regular gas. Standard transmission is an all-synchro three-speed, but you can order an automatic.

Firebird Sprint. Now you don't have to go to Europe for a sophisticated road machine. This is the 215-hp version of our eager Overhead Cam Six. It's mounted on special suspension that practically welds it to the road. (Any road!) With a floor-mounted all-synchro 3-speed.

Firebird. This is our economy Firebird—with the same exciting options and interiors as the more exotic ones. It's Overhead Cam Six squeezes 165 hp from regular for inexpensive fun driving. See them all at your Pontiac dealer's.