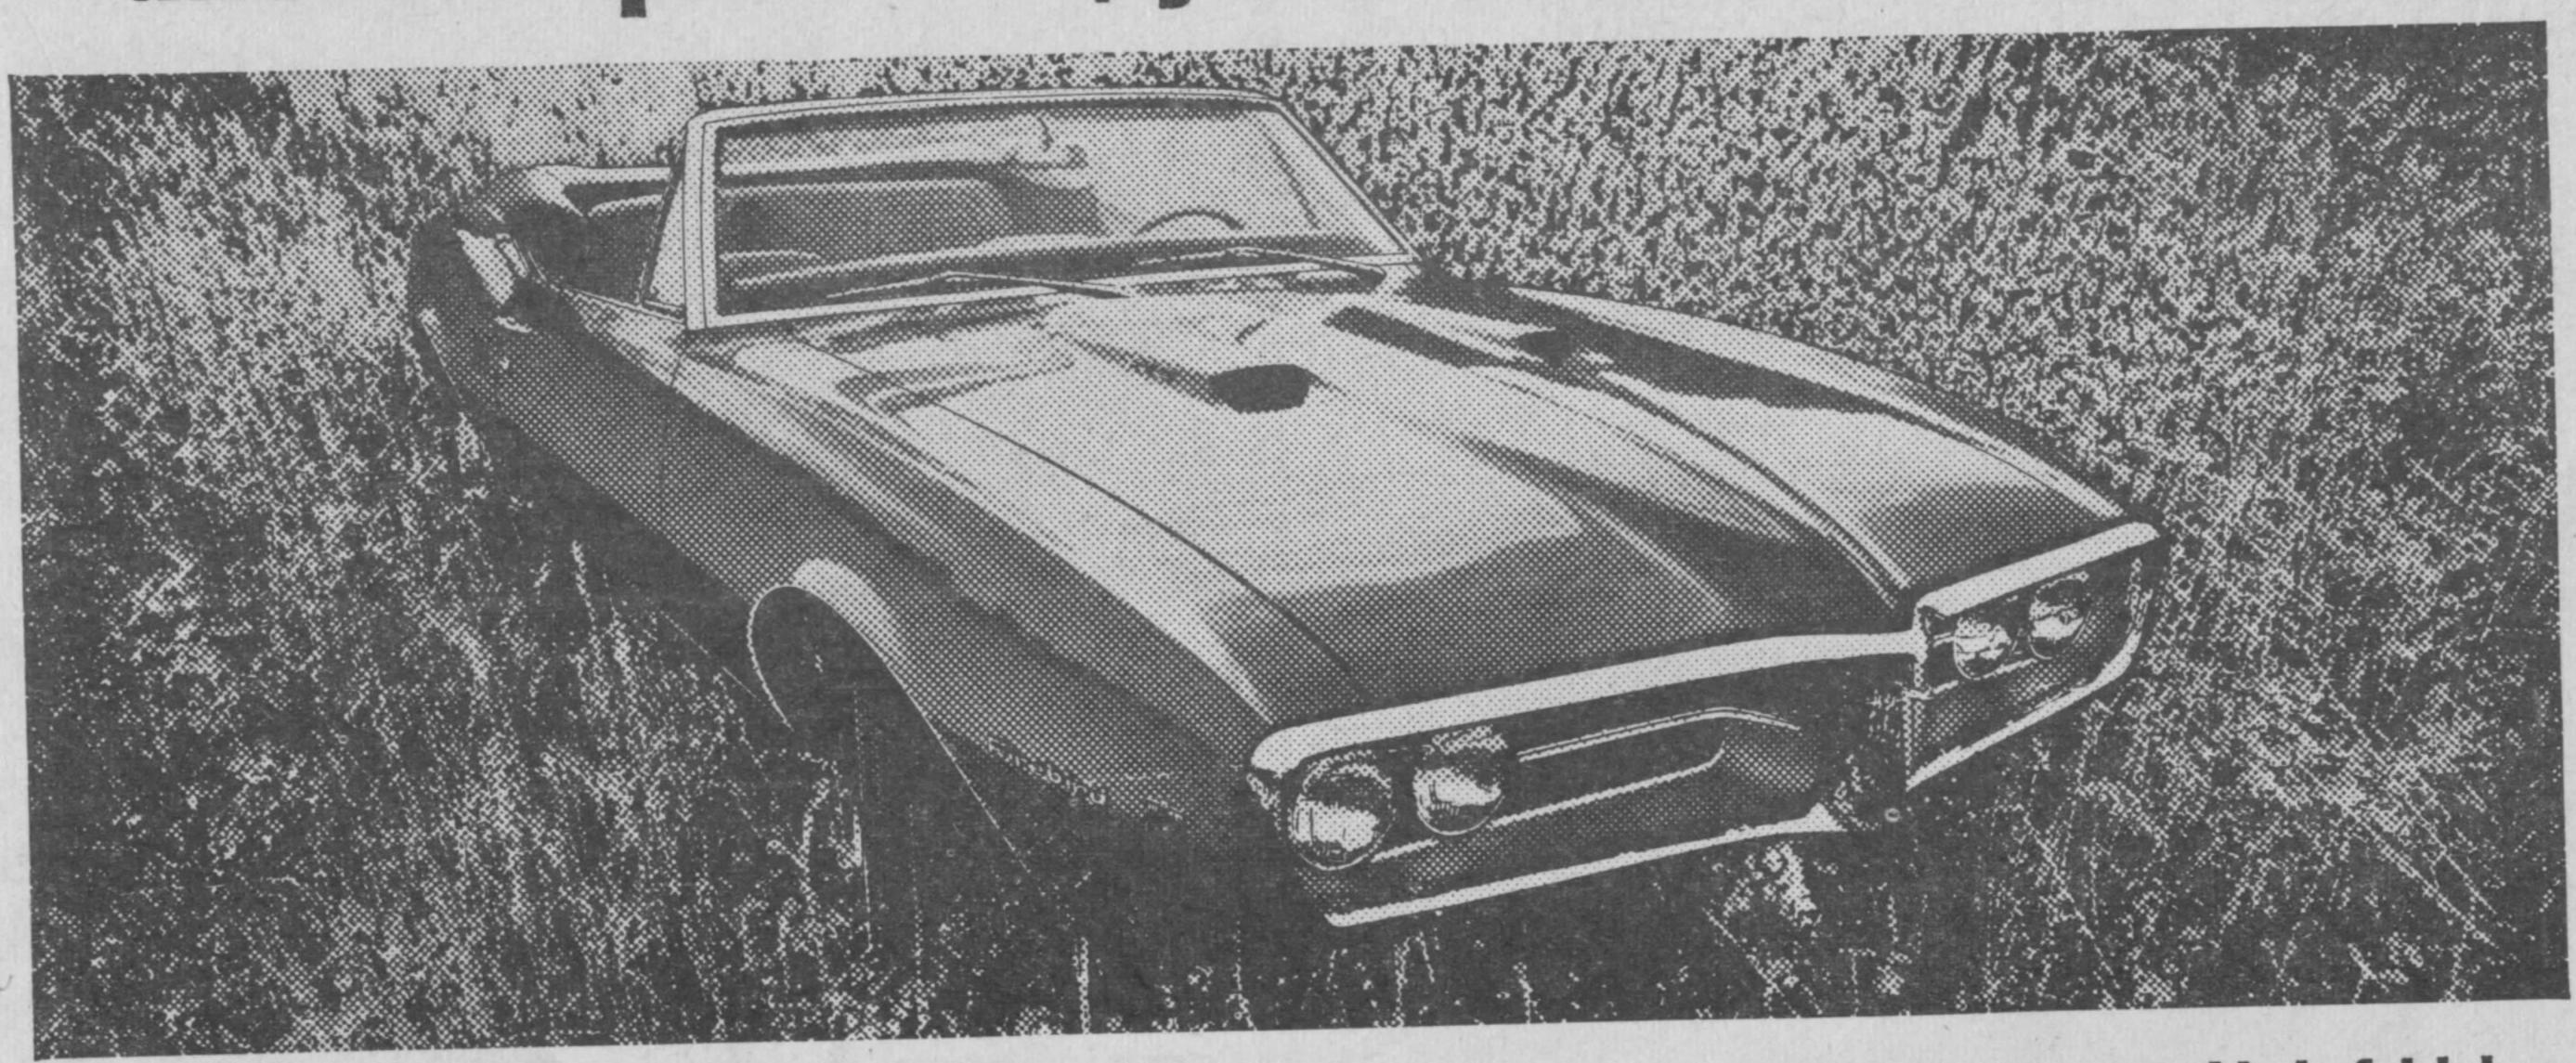

**Firebird 400.** Coiled under those dual scoops is a 400 cubic inch V-8 that shrugs off 325 hp. It's connected to a floor-mounted heavy-duty three-speed. On special suspension with redline wide-oval tires. This could be called the ultimate in grand touring. After this, there isn't any more.

Firebird HO. HO stands for High Output. As a split second behind the wheel will attest to. The Firebird HO boasts a 285-hp V-8 with a four-barrel carburetor, dual exhausts and sport striping. Standard stick is a column-mounted three-speed. Naturally, all Firebird options are available.