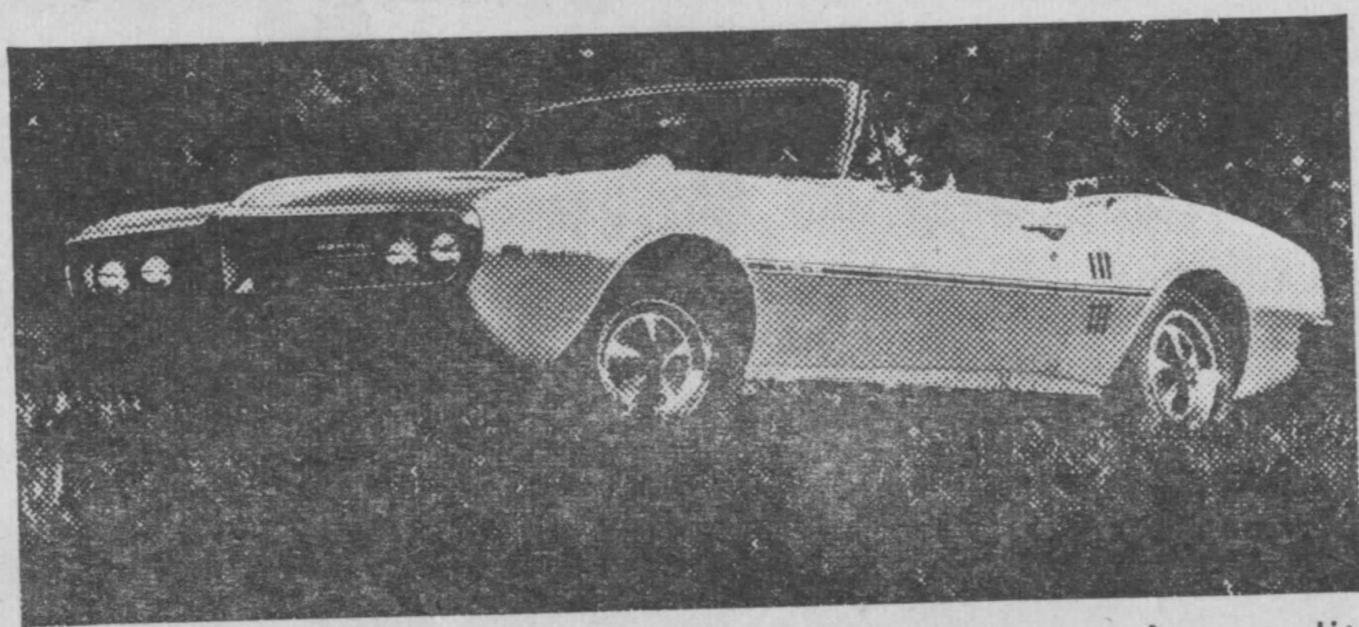

**Firebird 326.** Is there room for a family in a sports car? There is now. The excitement of a sports car with the practicality of a 326 cubic inch V-8 that delivers 250 hp on regular gas. Standard transmission is an all-synchro three-speed, but you can order an automatic.

Firebird Sprint. Now you don't have to go to Europe for a sophisticated road machine. This is the 215-hp version of our eager Overhead Cam Six. It's mounted on special suspension that practically welds it to the road. (Any road!) With a floor-mounted all-synchro 3-speed.