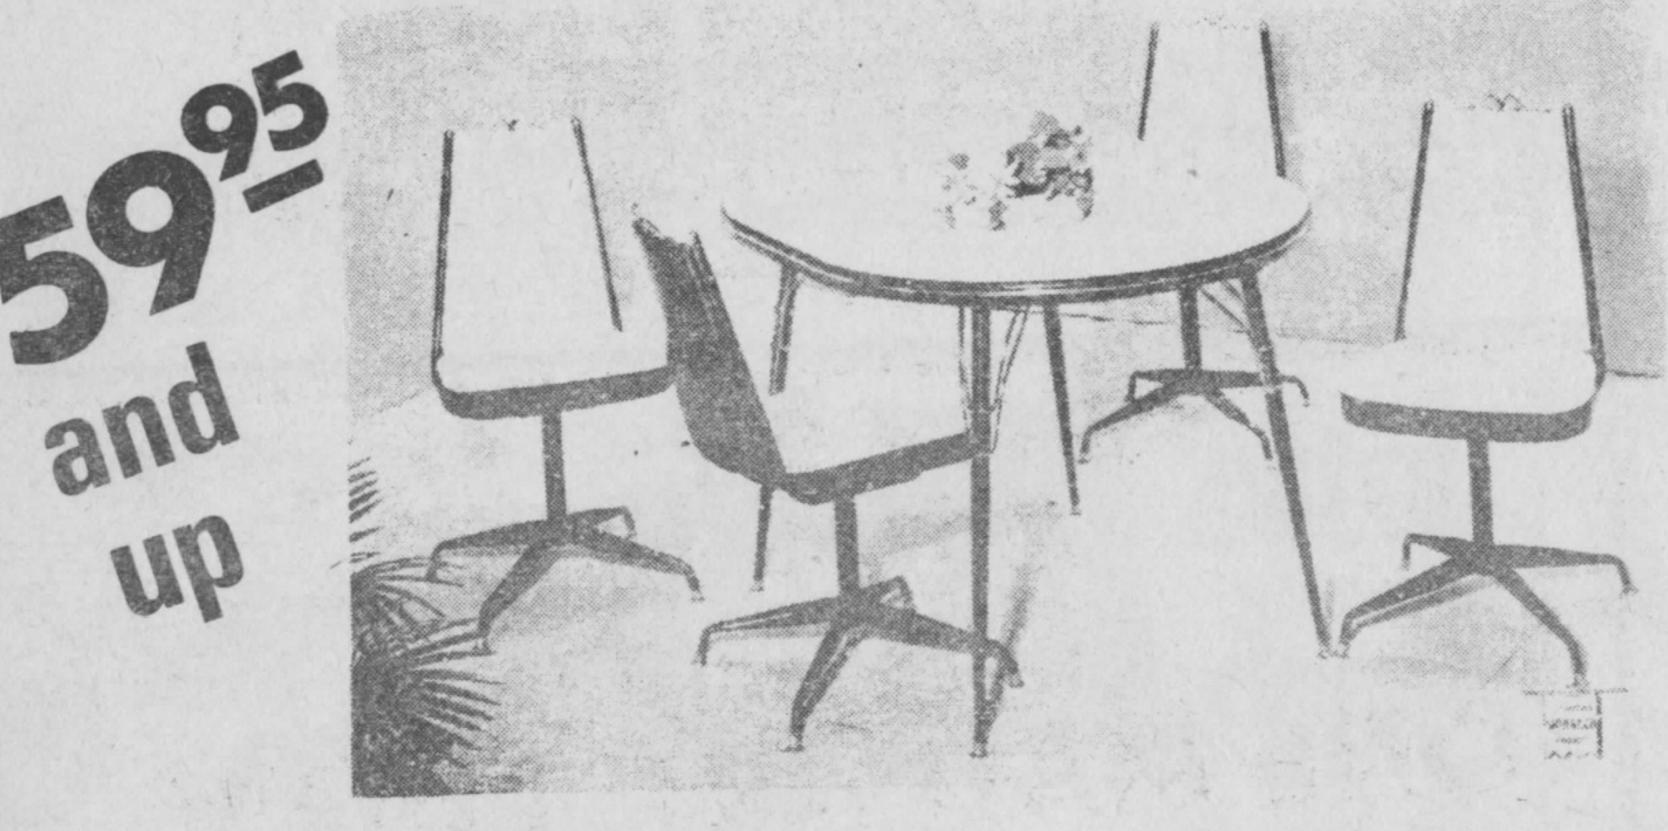

## DINETTE SUITES BY MONARCH AND STAR

Beautifully designed in arborite with chrome - coppertone or black finish - Jersey Backed Chairs .....

five and seven piece suites - many styles ...