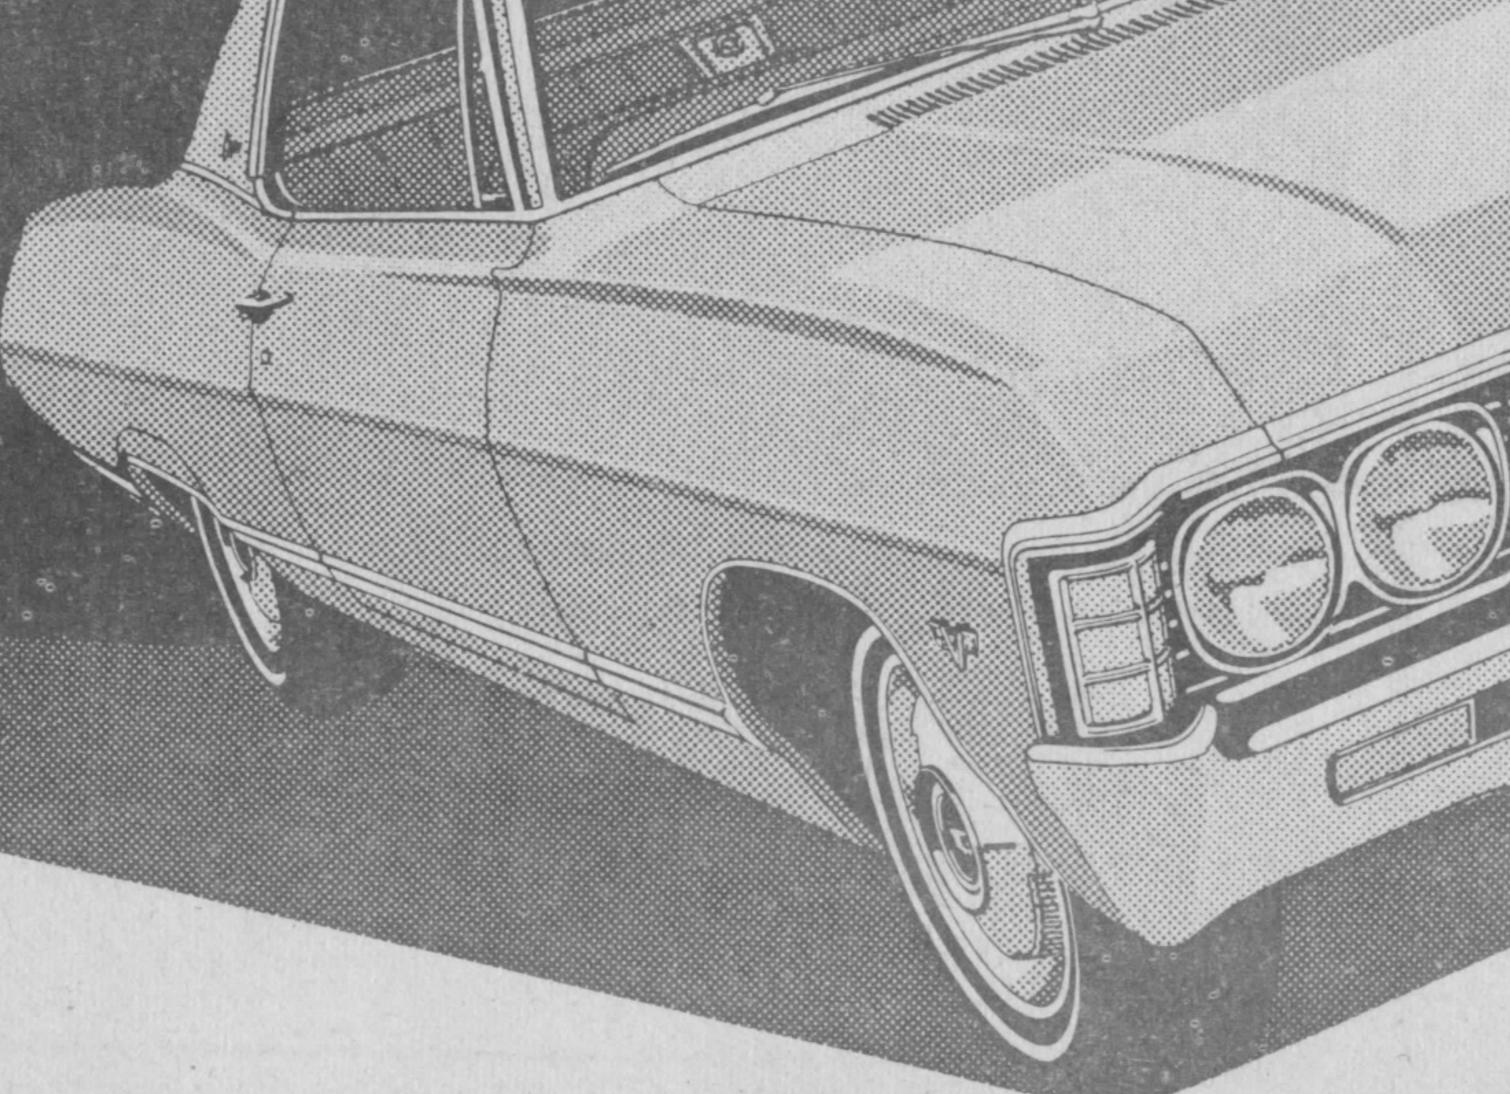

Page 9

BY CHEVROLET

— the four-place driving machine as new as now! Build it any way you want it for sporty action. In three versions: the basic Camaro; Rally Sport Camaro; SS 350 Camaro.

Examine the '67 Chevrolet. You'll find shameless new elegance, a new "Mark of Excellence", everywhere. Smoothly sloping fastback on Sport Coupes, curving Smoothly sloping fastback or Sport Coupes, curving spare fenders, wraparound grille give Chevrolet scene. rear fenders, wraparound grille give Chevrolet scenestealing good-looks — on the highway and in your driveway. Power choice is up to 385 hp. Seventeen models to choose from at your Chevrolet dealer's.