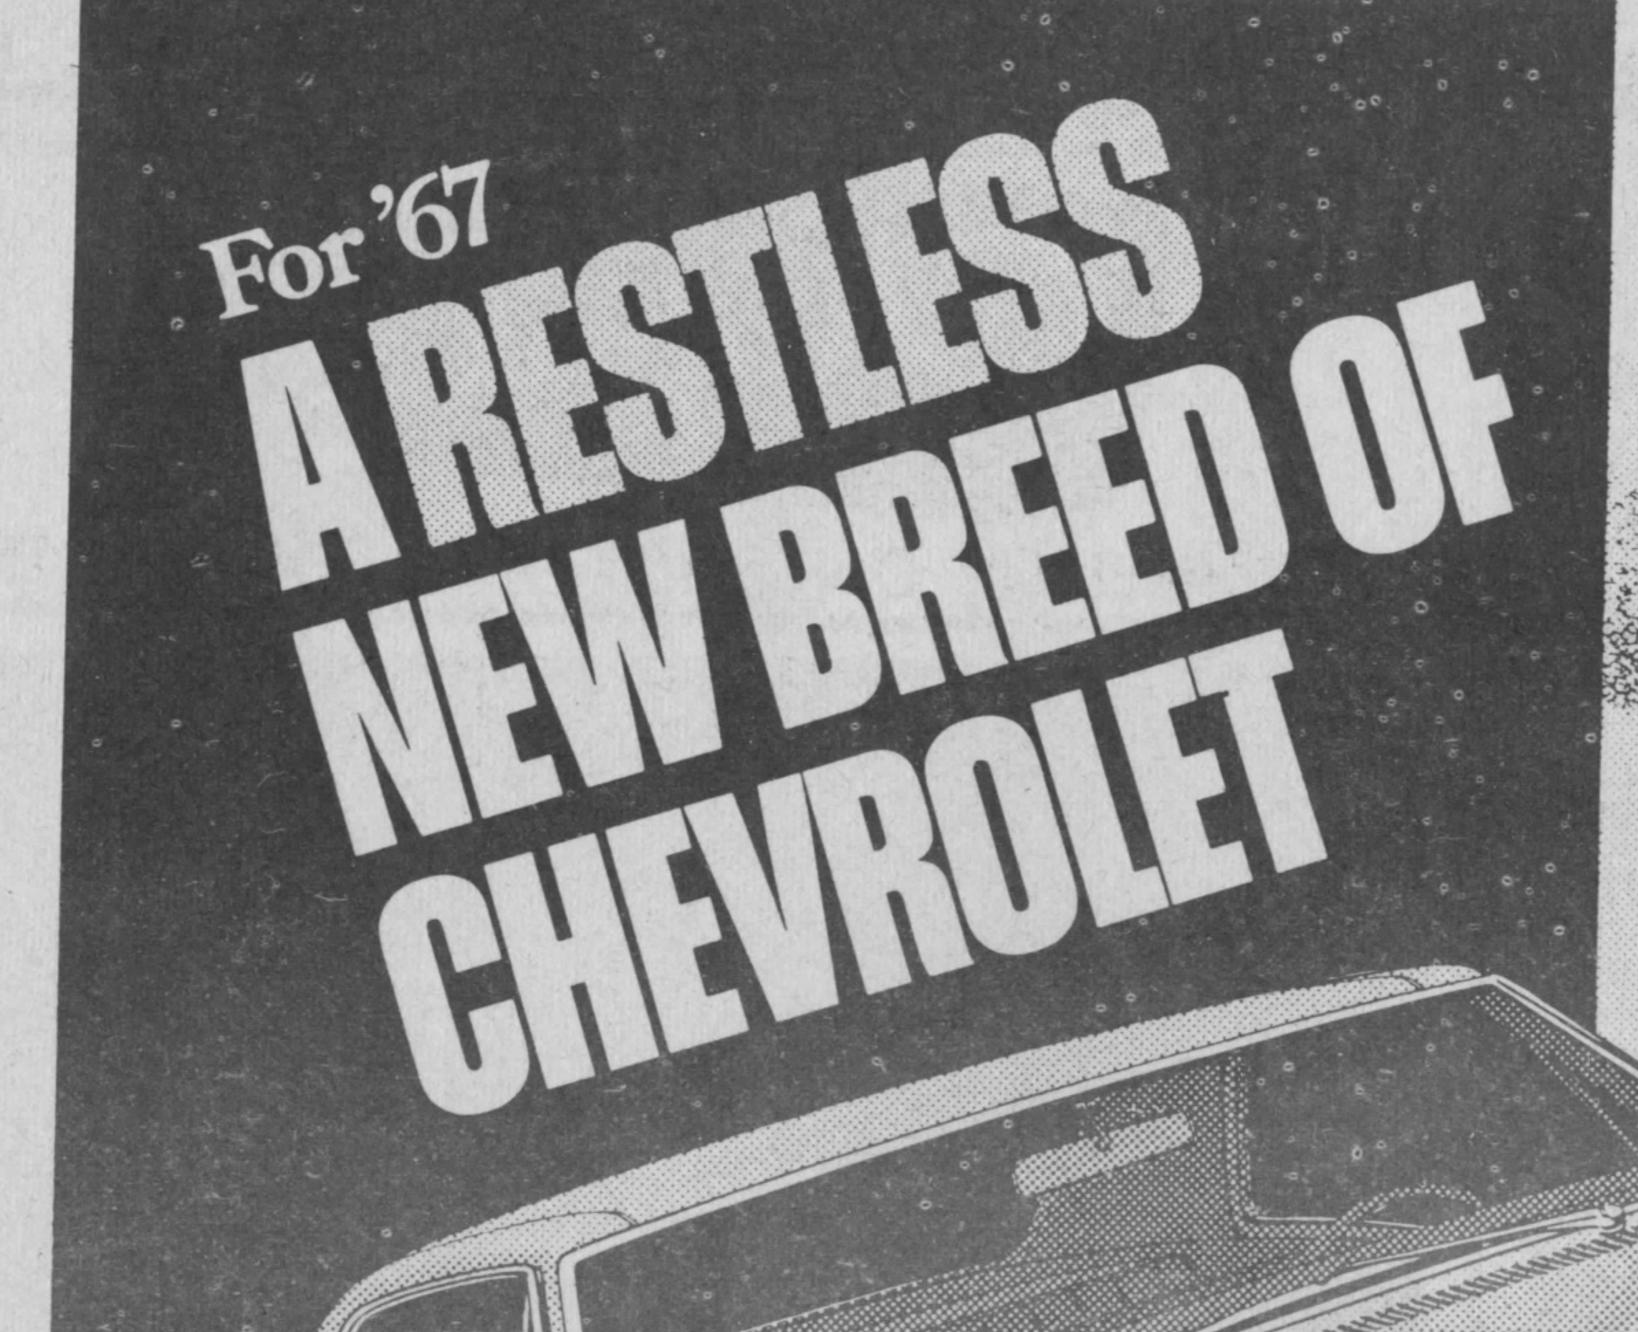

Page 9

BY CHEVROLET

— the four-place driving machine as new as now! Build it any way you want it for sporty action. In three versions: the basic Camaro; Rally Sport Camaro; SS 350 Camaro.

Examine the '67 Chevrolet. You'll find shameless new elegance, a new "Mark of Excellence", everywhere. Smoothly sloping fastback on Sport Coupes, curving Smoothly sloping fastback or Sport Coupes, curving spare fenders, wraparound grille give Chevrolet scene. rear fenders, wraparound grille give Chevrolet scenestealing good-looks — on the highway and in your driveway. Power choice is up to 385 hp. Seventeen models to choose from at your Chevrolet dealer's.

SS 350 Camaro with Rally Sport Option

MARK OF EXCELLENCE

See The New 1967 Chevrolet . Chevelle . Chevy II . Corvair . Corvette and Camaro Today at Your Chevrolet Dealer's

AUTHORIZED CHEVROLET DEALER IN SCHREIBER