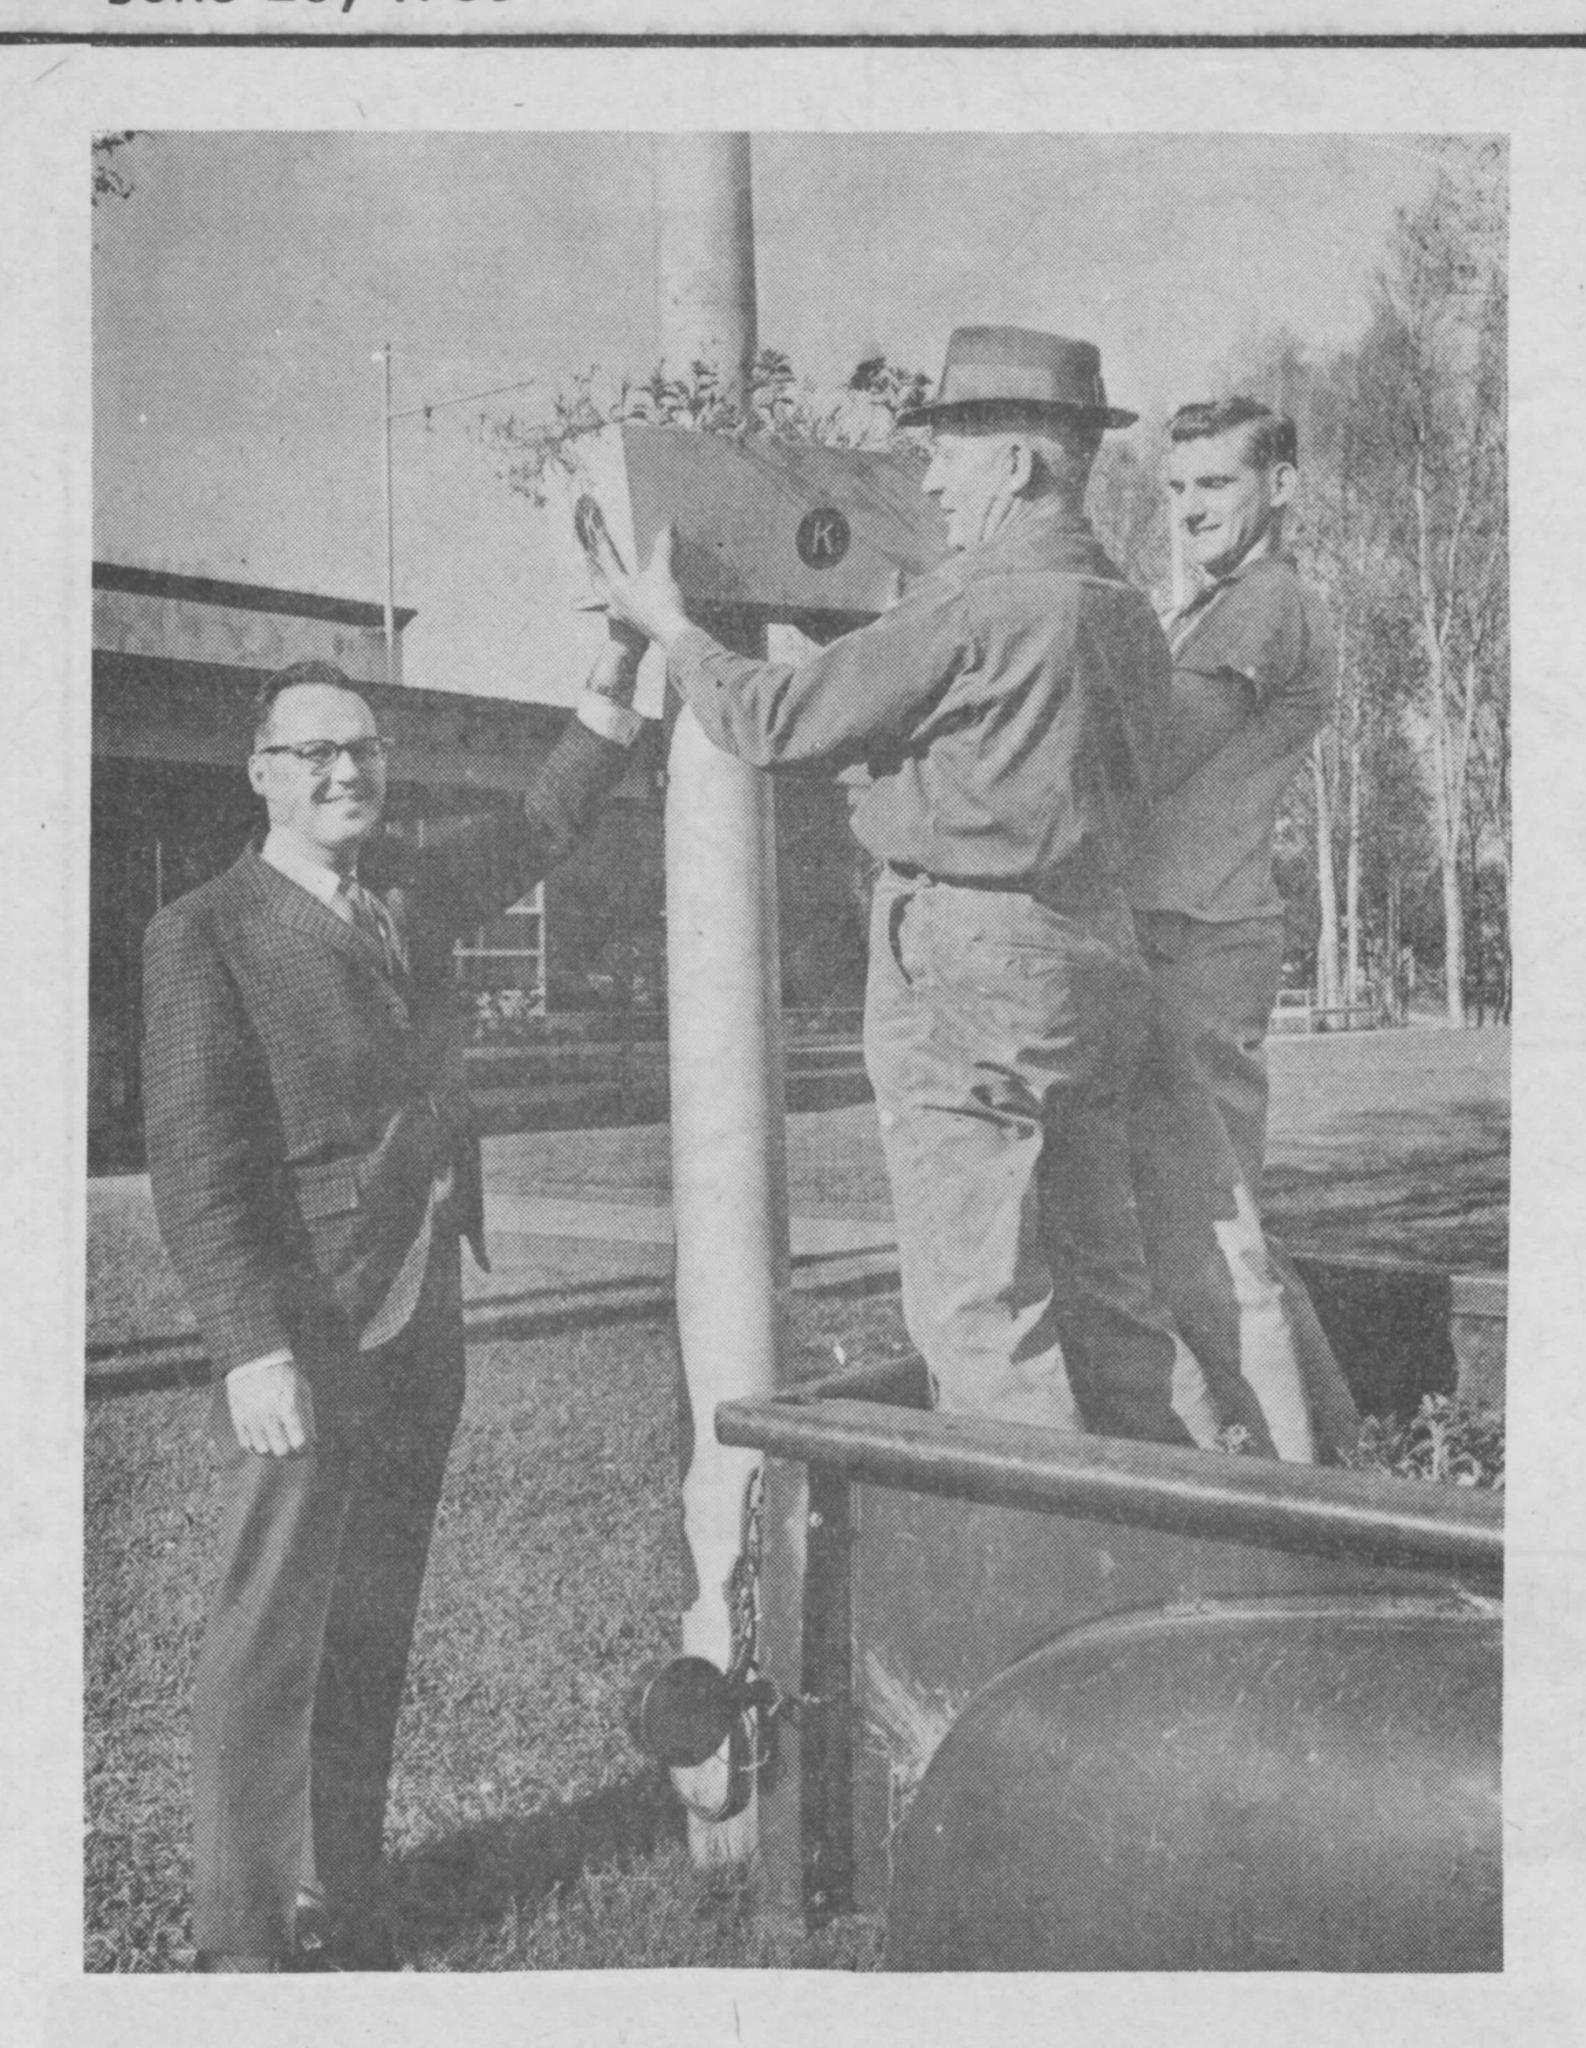

Photo by C. Lyall

The Kiwanis Club are again helping to beautify Simcoe Plaza by placing their flower boxes on the light standards. In the picture above left to right are Neil Cornthwaite, president of the Kiwanis Club - Ab. Farrow, president of the Horticultural Society and Don Briscoe, Kiwanis chairman of Agriculture and Conserv ation. The flowers were planted by the Horticultural Society.