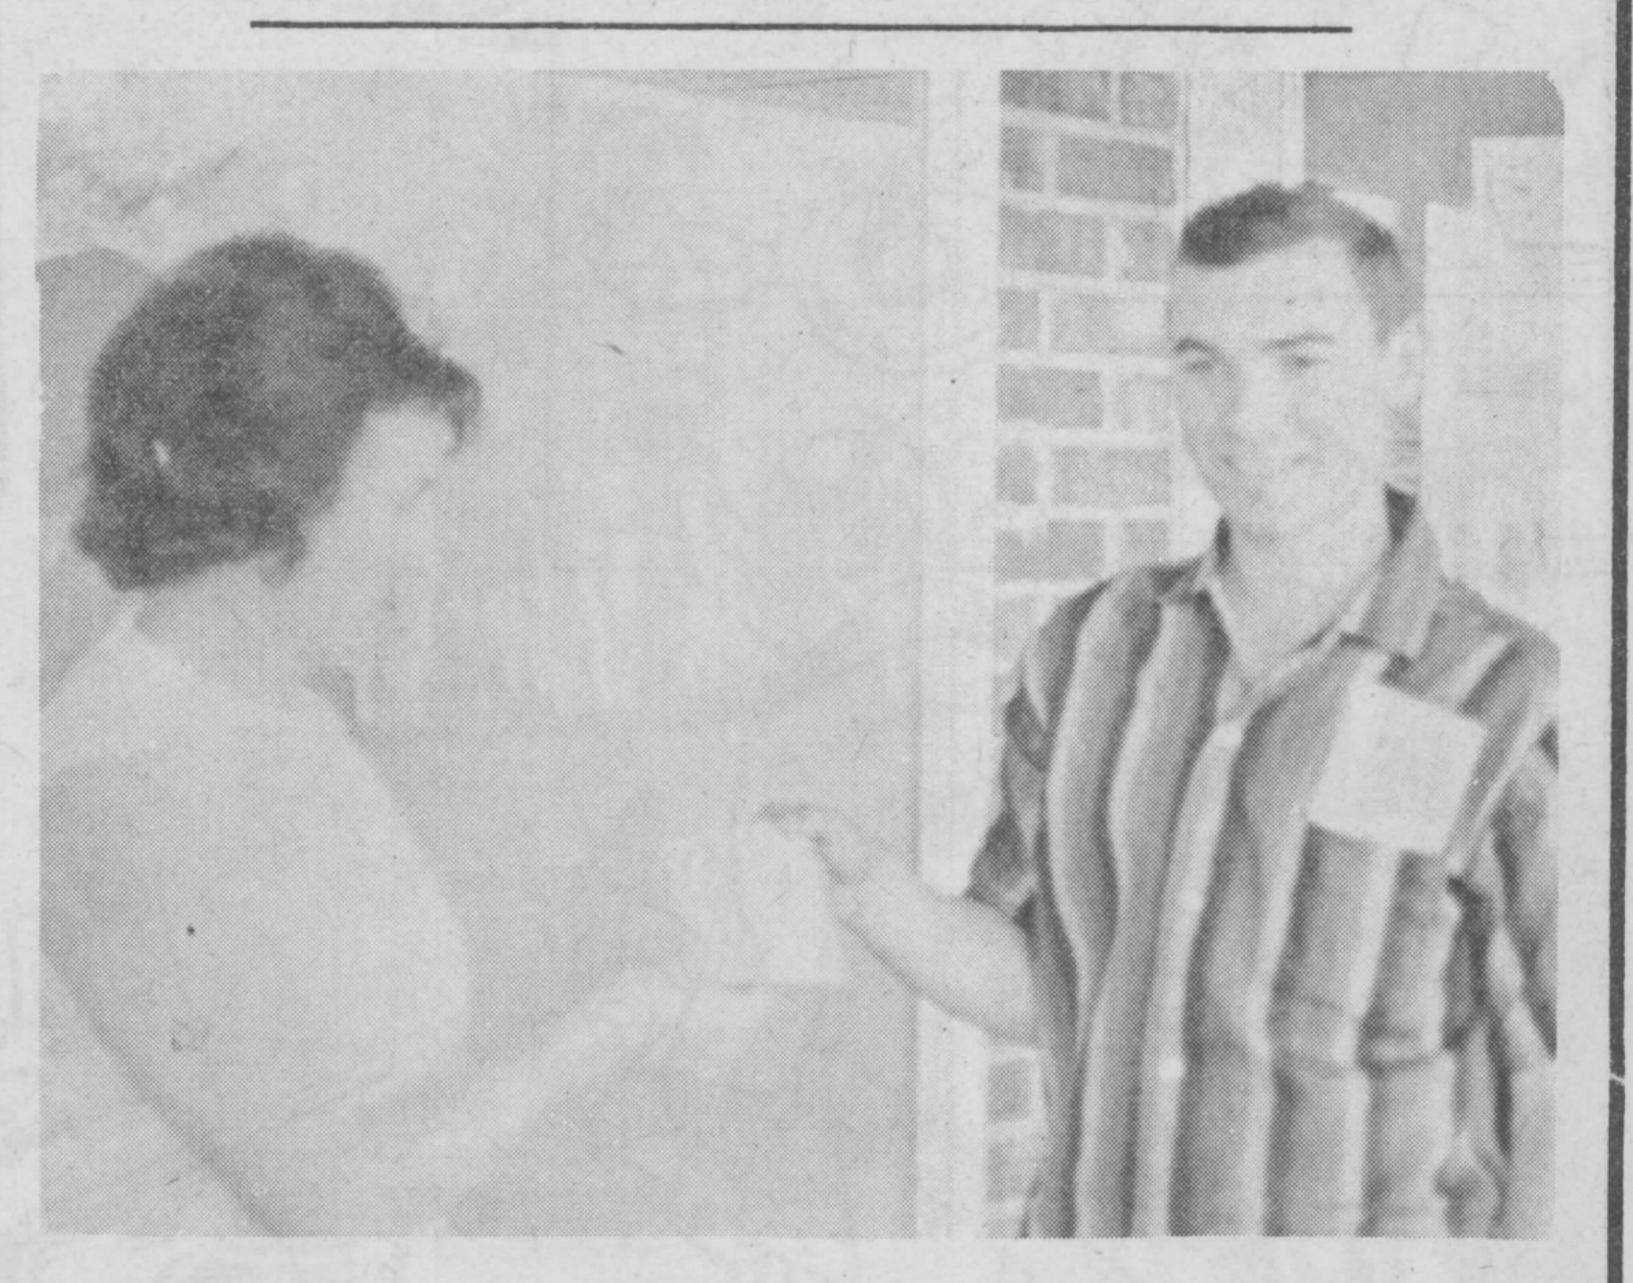

John MacDonald of Terrace Bay and Mrs. Sitko. John is the 500th member of Terrace Bay Credit Union.

The Catholic Girls Club take part in a Corpus Christi Procession for Peace in Terrace Bay last week.

Memb ers of the Knights of Columbus lead the Corpus Christi Procession.