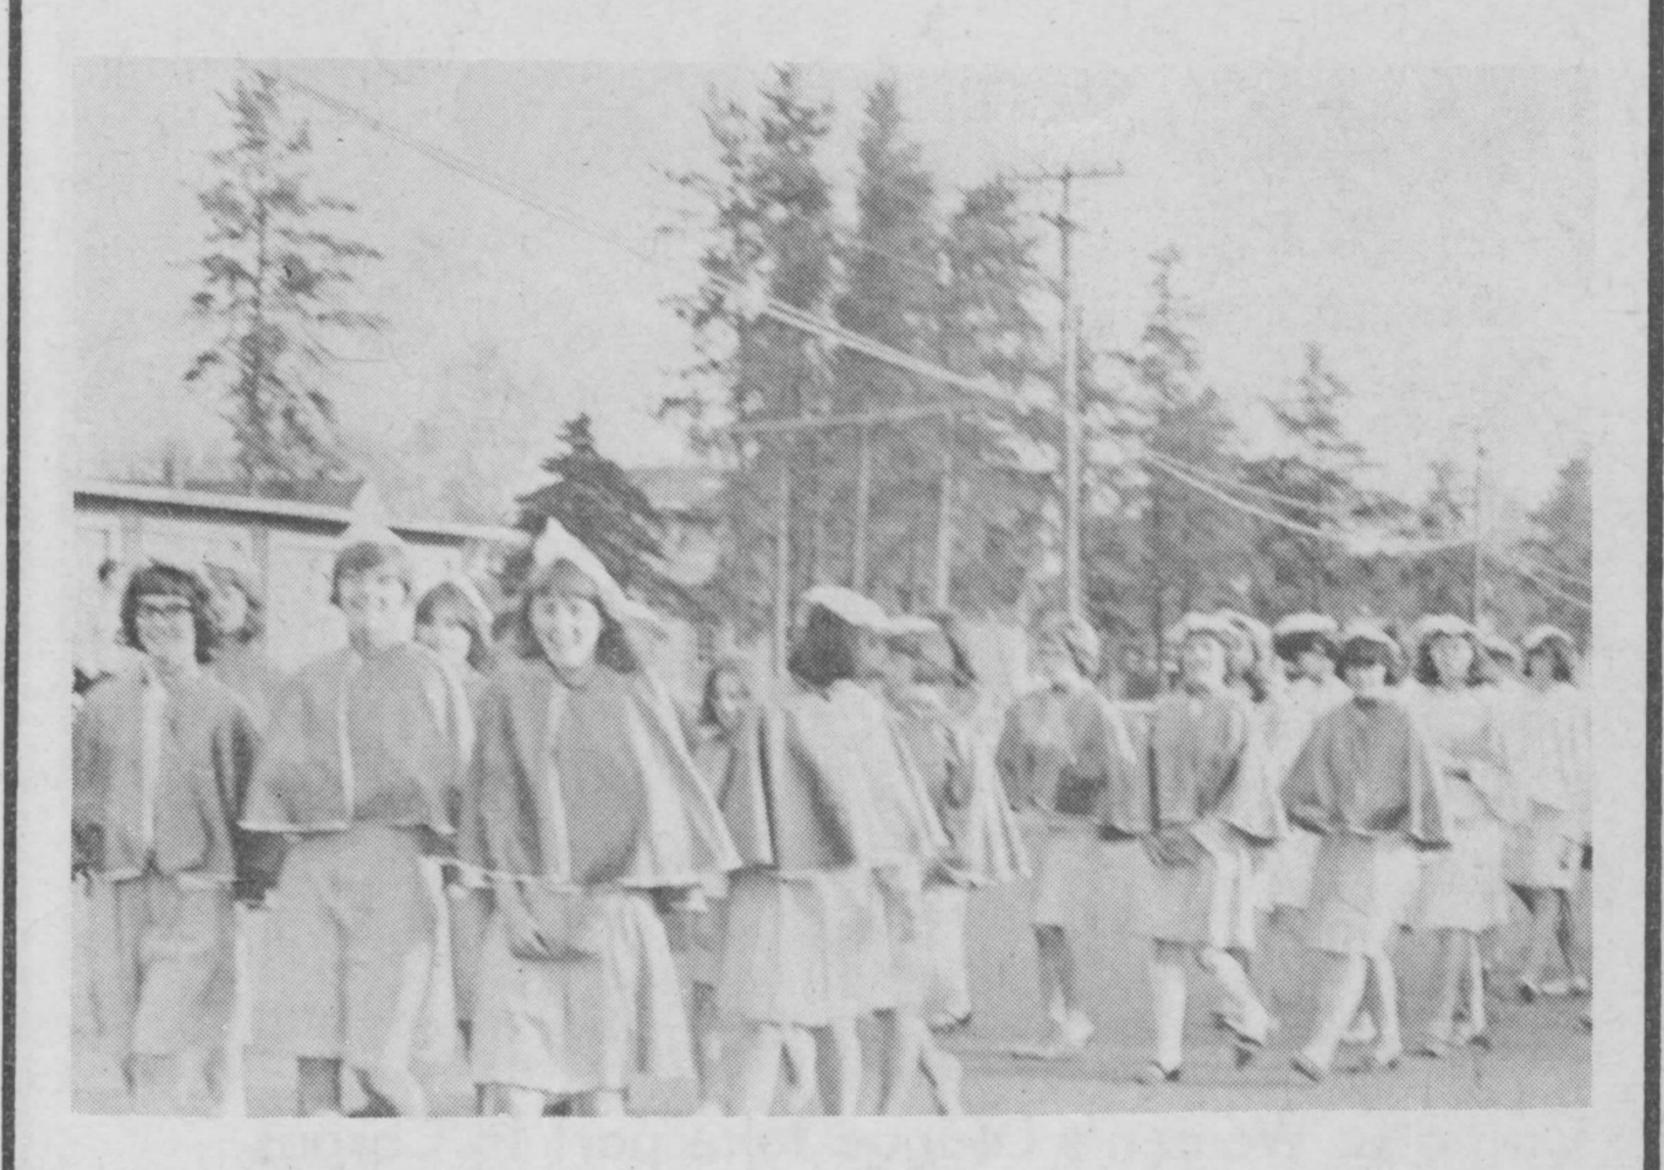

John MacDonald of Terrace Bay and Mrs. Sitko. John is the 500th member of Terrace Bay Credit Union.

The Catholic Girls Club take part in a Corpus Christi Procession for Peace in Terrace Bay last week.

Memb ers of the Knights of Columbus lead the Corpus Christi Procession.