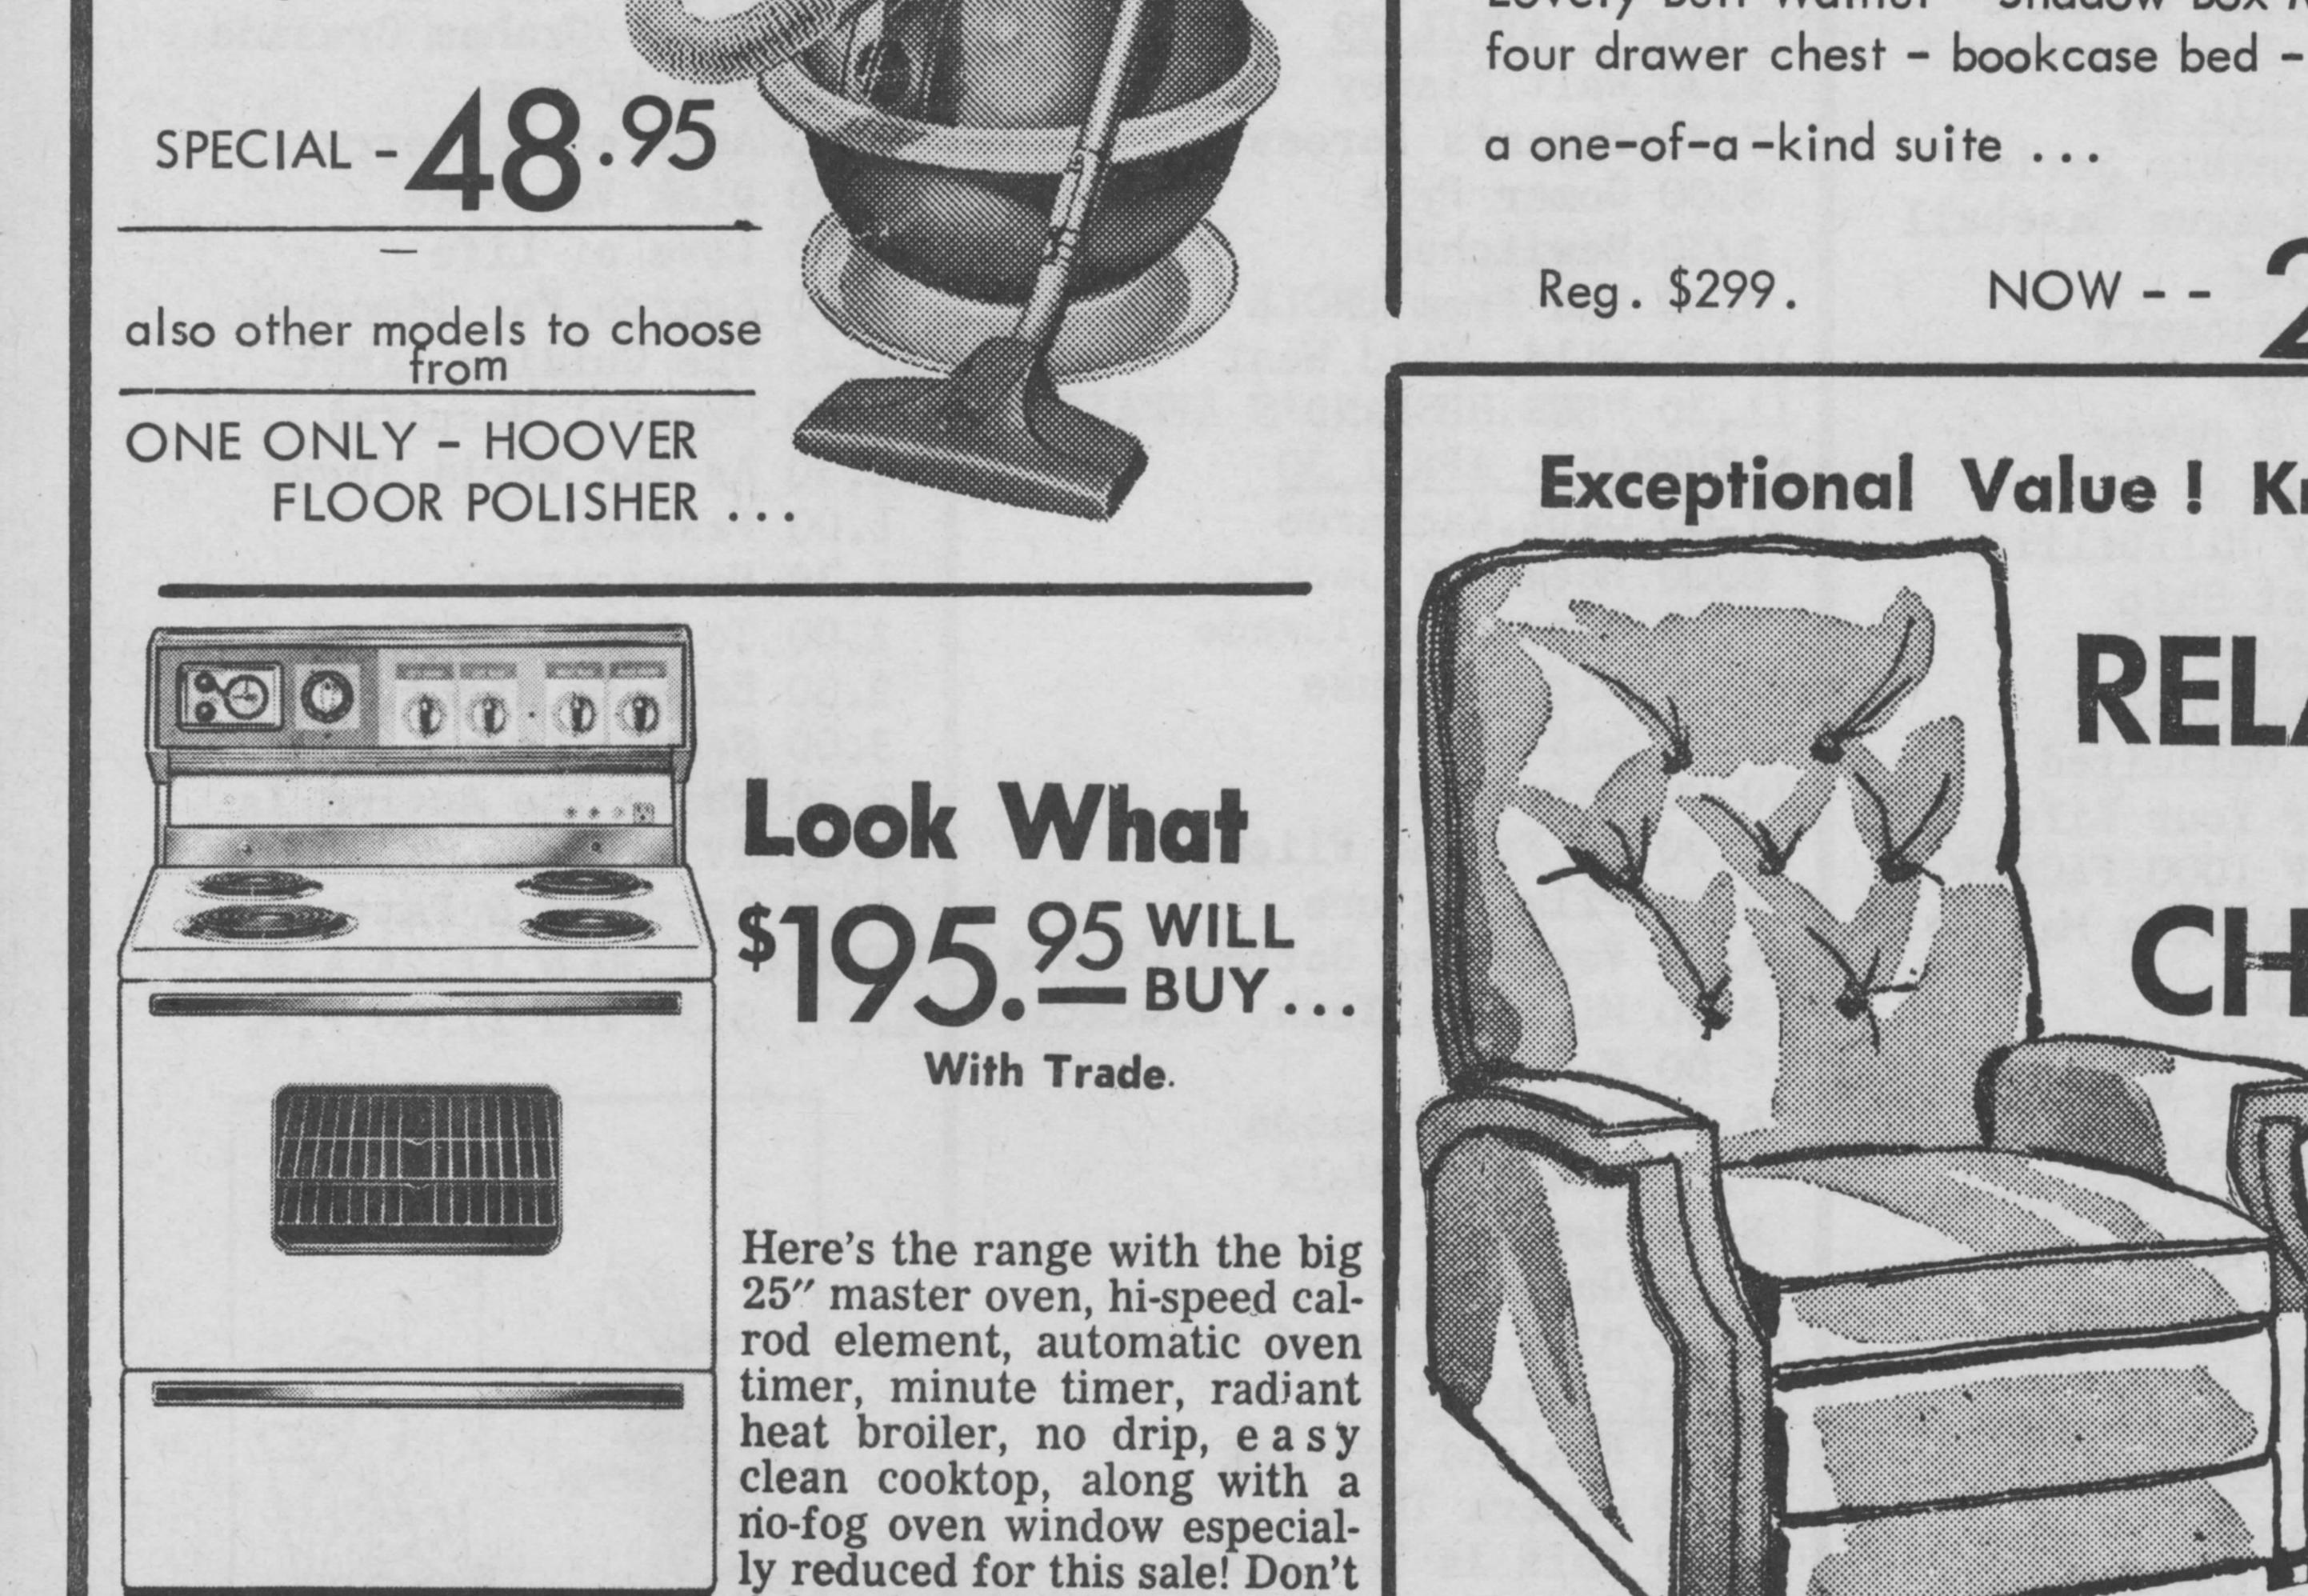

HOOVER Constellation reg. 79.95

## Lafontaine BEDROOM SUITE

56" Triple Dresser with eight drawers -Lovely Butt Walnut - Shadow Box Mirror

NOW -- 248.95 **Exceptional Value ! Kroehler** RELAXER CHAIRS

delay! Quantity is limited!